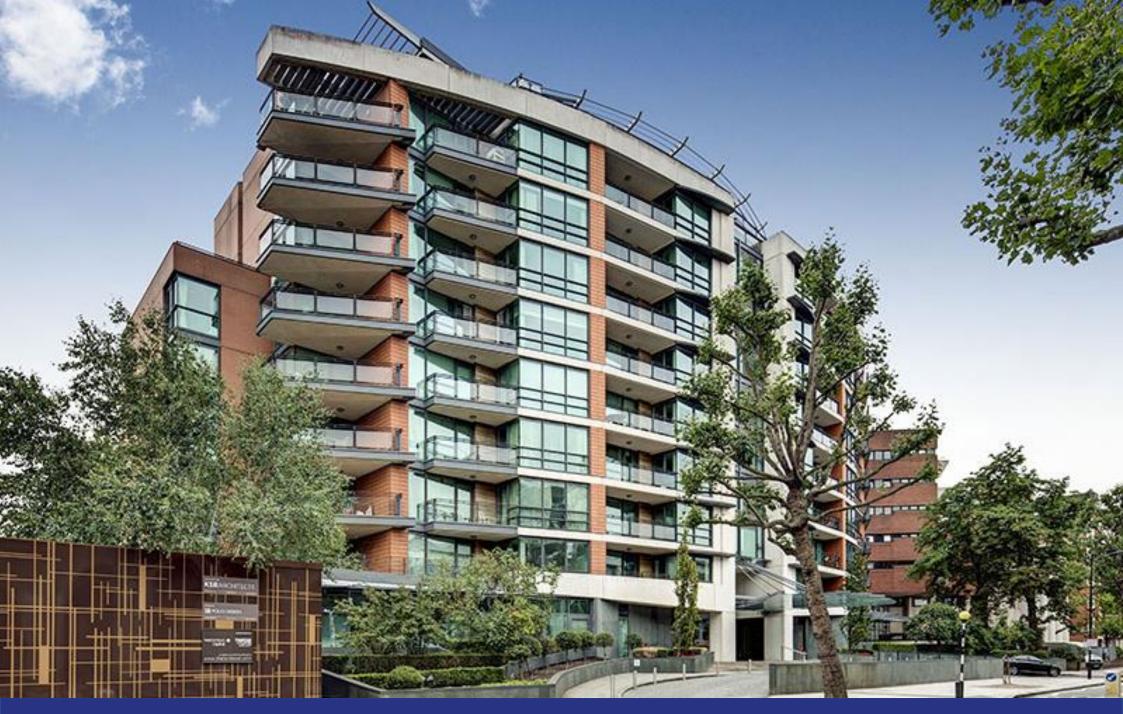

203 PAVILION APARTMENTS, ST. JOHN'S WOOD, NW8

This well presented three bedroom apartment is situated on the second floor of this popular purpose built block which is located on St. Johns Wood Road, NW8. Accommodation comprises of an open plan reception / dining room with private south/west facing terrace overlooking the communal gardens, a separate kitchen, a principal bedroom with en suite bathroom, a second bedroom and third bedroom is accommodated by a family bathroom and guest WC. Further benefits include 24 hour concierge, a secure underground parking space and access to beautifully landscaped communal gardens.

Pavilion Apartments is one of St. Johns Wood's most sought after contemporary buildings and is situated on St. John's Wood Road directly opposite Lord's Cricket Ground. The property is within walking distance of both St. John's Wood High Street (approximately 0.3 miles) and St. John's Wood Underground Station (Jubilee Line) (approximately 0.5 miles) as well as the green open spaces of Primrose Hill and Regent's Park.