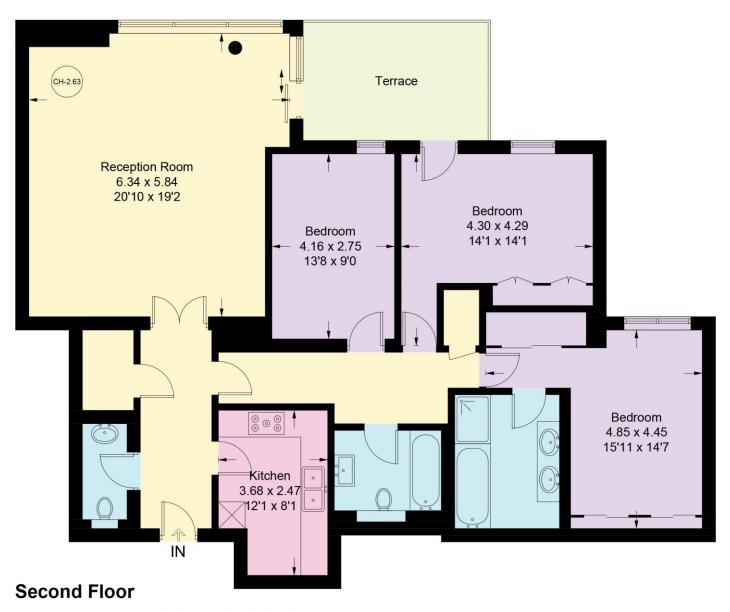

## **Pavillion Apartments**

Approximate Gross Internal Area = 128.4 sq m / 1382 sq ft

Illustration for identification purposes only, measurements are approximate, not to scale. floorplansUsketch.com © (ID1083336)