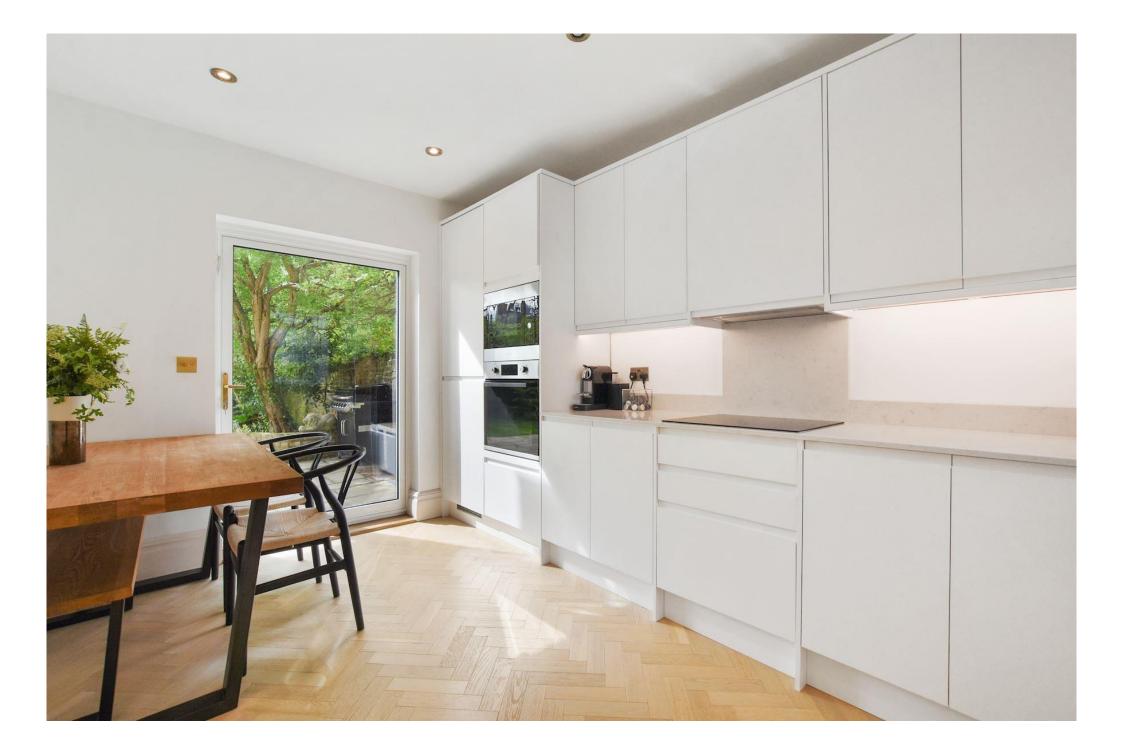

Garden Flat, King Henry's Road, Primrose Hill, NW3

A beautifully presented three-bedroom apartment with a private entrance and a 100 ft/33 m south facing garden. The flat has been refurbished to a high decorative standard and benefits from planning consent for a circa 400 sq. ft/ 37 sq. m studio at the foot of the rear garden, as well as planning consent to substantially extend the existing accommodation to circa 1,800 sq. ft/167 sq. m. Once both the consents have been implemented, the property will provide a total of circa 2,200 sq. ft/ 204 sq. m of accommodation.