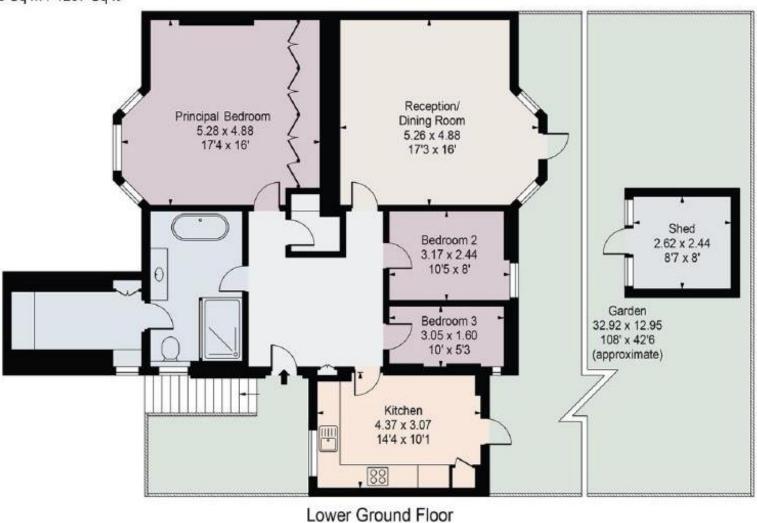

## Existing floorplan

King Henrys Road Gross Internal Area(Approx) House = 110.37 Sq m / 1188 Sq ft Shed = 6.39 Sq m / 69 Sq ft Total = 116.78 Sq m / 1257 Sq ft

Surveyed and drawn in accordance with the International Property Measurement Standards (IPMS 2: Residential) For Illustration Purposes Only - Not To Scale