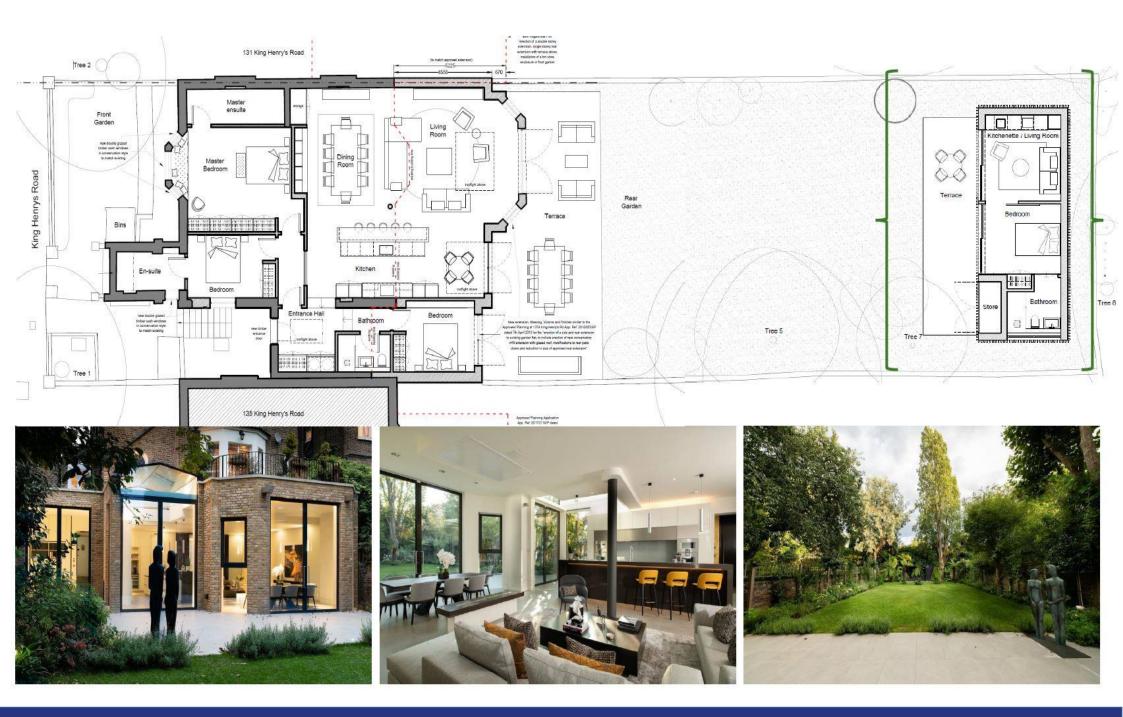

Garden Flat, King Henry's Road, Primrose Hill, NW3

A beautifully presented three-bedroom apartment with a private entrance and a 100 ft/33 m south facing garden. The flat has been refurbished to a high decorative standard and benefits from planning consent for a circa 400 sq. ft/ 37 sq. m studio at the foot of the rear garden, as well as planning consent to substantially extend the existing accommodation to circa 1,800 sq. ft/167 sq. m. Once both the consents have been implemented, the property will provide a total of circa 2,200 sq. ft/ 204 sq. m of accommodation.