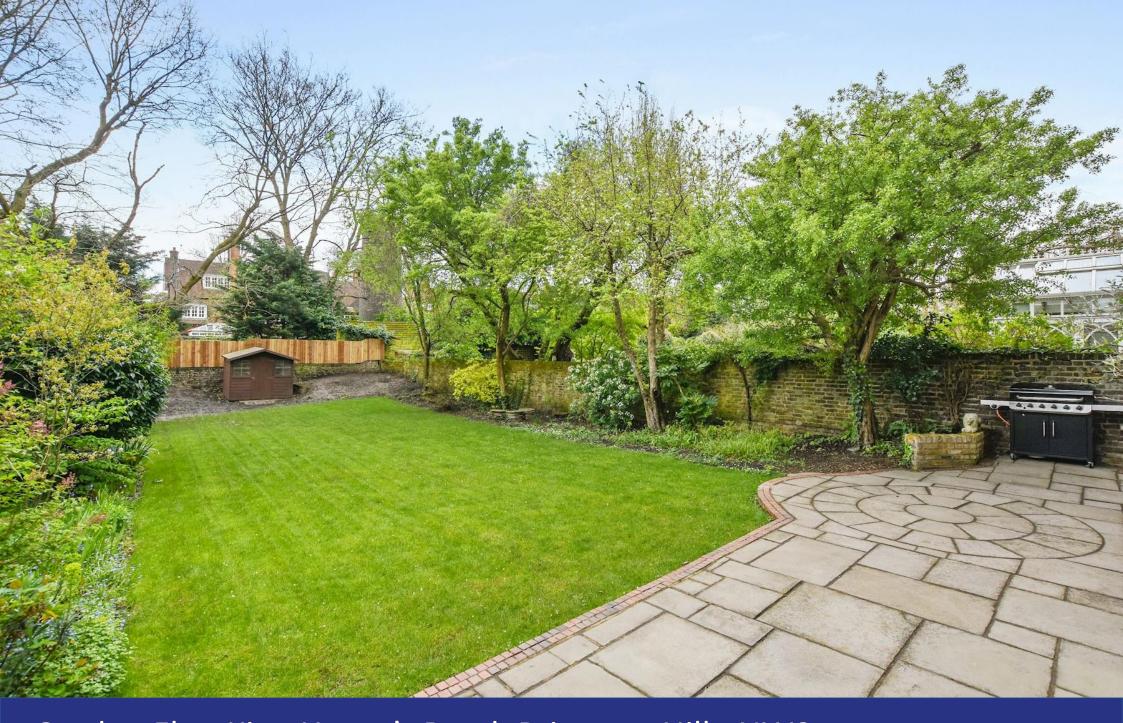

Garden Flat, King Henry's Road, Primrose Hill, NW3

A beautifully presented three-bedroom apartment with a private entrance and a 100 ft/33 m south facing garden. The flat has been refurbished to a high decorative standard and benefits from planning consent for a circa 400 sq. ft/ 37 sq. m studio at the foot of the rear garden, as well as planning consent to substantially extend the existing accommodation to circa 1,800 sq. ft/167 sq. m. Once both the consents have been implemented, the property will provide a total of circa 2,200 sq. ft/ 204 sq. m of accommodation.