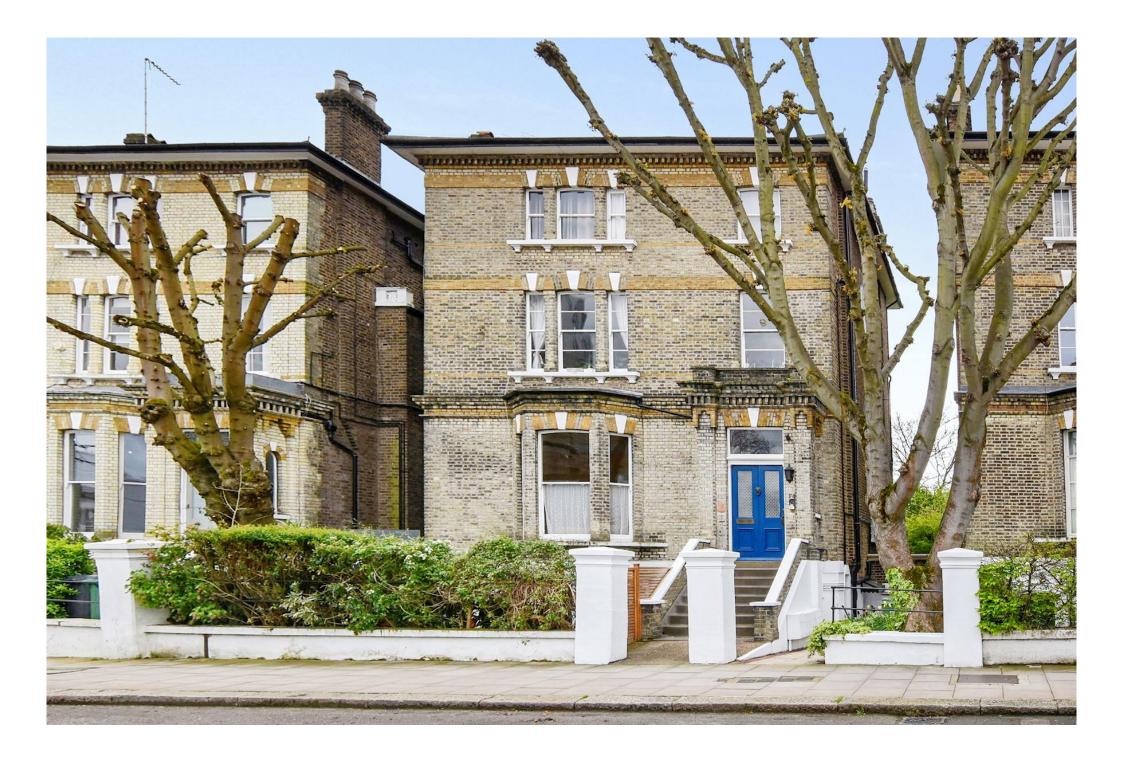

Garden Flat, King Henry's Road, Primrose Hill, NW3

A beautifully presented three-bedroom apartment with a private entrance and a 100 ft/33 m south facing garden. The flat has been refurbished to a high decorative standard and benefits from planning consent for a circa 400 sq. ft/ 37 sq. m studio at the foot of the rear garden, as well as planning consent to substantially extend the existing accommodation to circa 1,800 sq. ft/167 sq. m. Once both the consents have been implemented, the property will provide a total of circa 2,200 sq. ft/ 204 sq. m of accommodation.