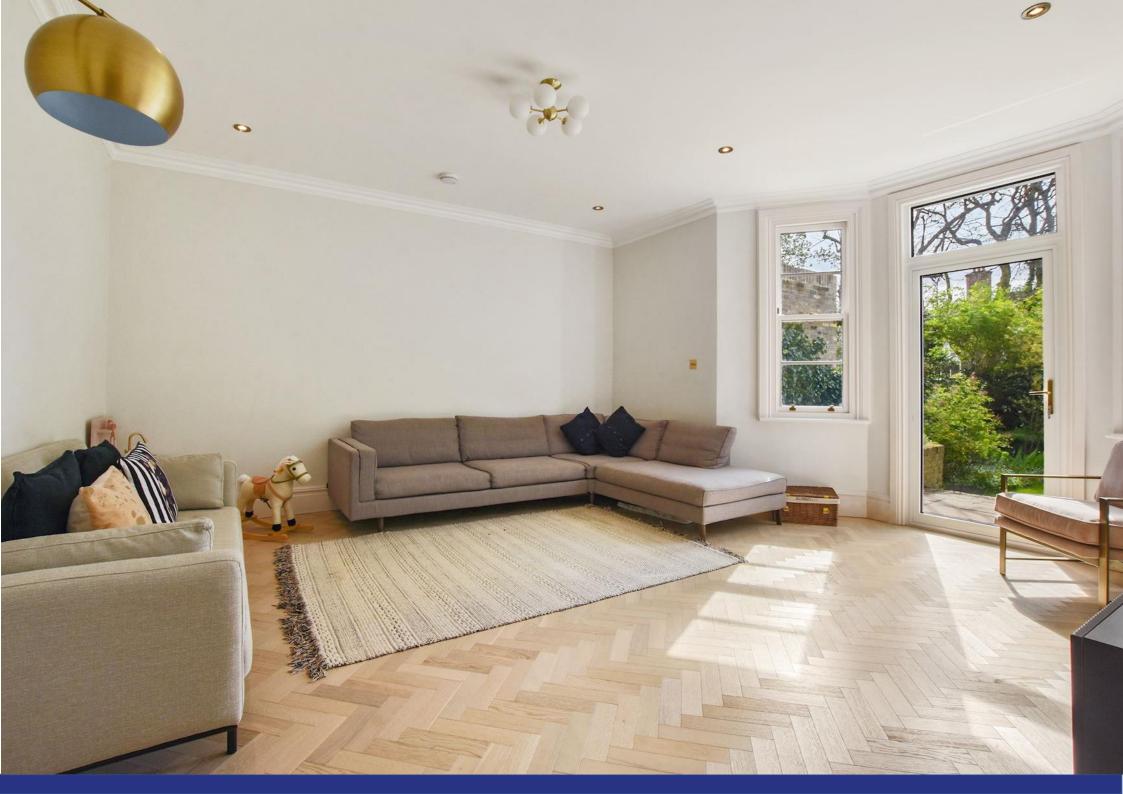

Garden Flat, King Henry's Road, Primrose Hill, NW3

A beautifully presented three-bedroom apartment with a private entrance and a 100 ft/33 m south facing garden. The flat has been refurbished to a high decorative standard and benefits from planning consent for a circa 400 sq. ft/ 37 sq. m studio at the foot of the rear garden, as well as planning consent to substantially extend the existing accommodation to circa 1,800 sq. ft/167 sq. m. Once both the consents have been implemented, the property will provide a total of circa 2,200 sq. ft/ 204 sq. m of accommodation.