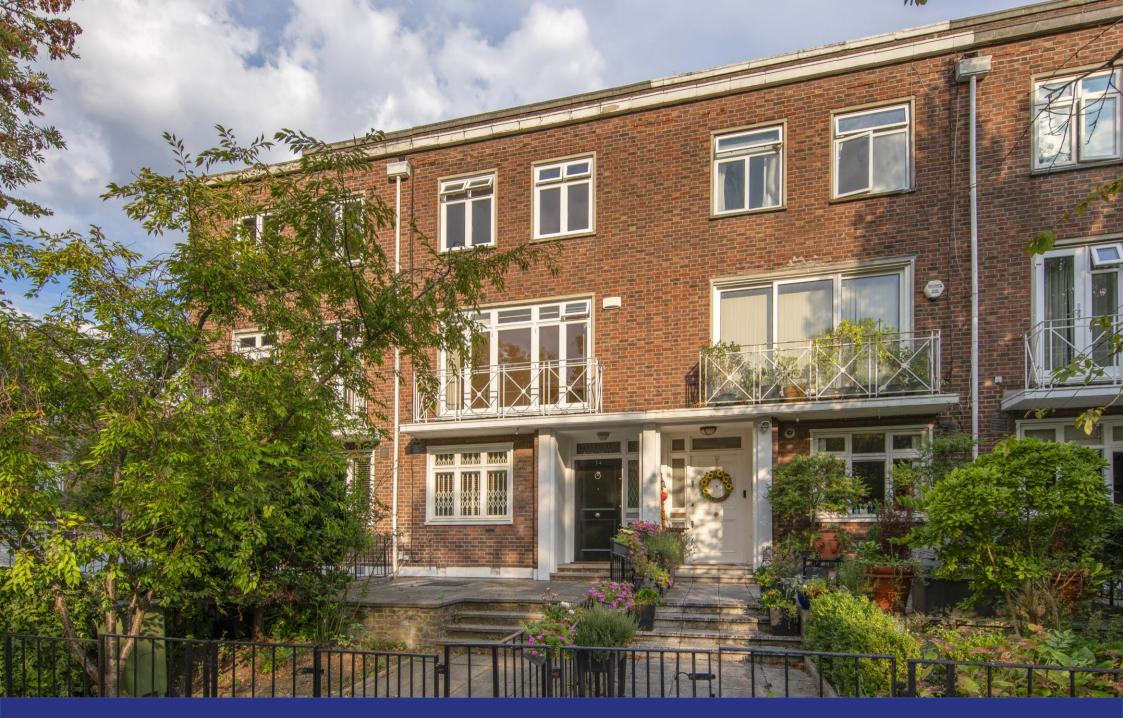

Loudoun Road, St John's Wood NW8

A well presented modern five-bedroom town house providing an excellent family home close to the American School and St John's Wood's High Street. This 1,892 sq ft/ 175 sq m house is arranged over three floors and offers well planned accommodation featuring a large kitchen/ breakfast room, leading onto a 40 ft private rear garden. The house also benefits from a lock up garage adjacent to the house and set behind an electronically operated vehicle barrier. St John's Wood Jubilee line tube is approximately 0.4 miles.