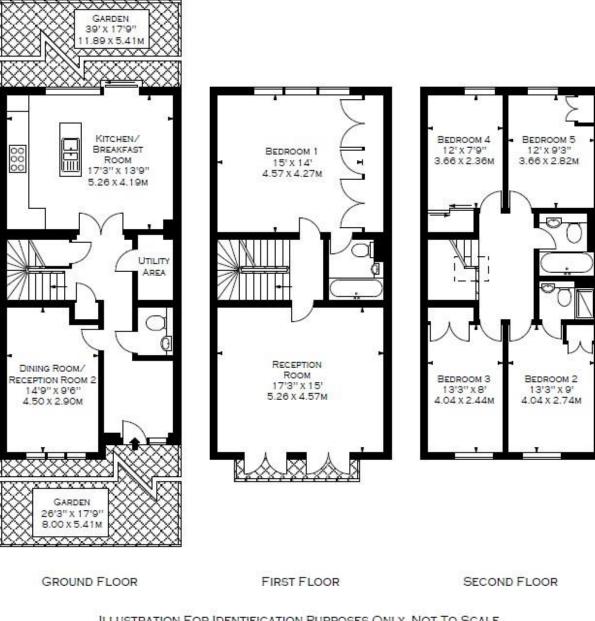

74 LOUDOUN ROAD, NW8 APPROX. GROSS INTERNAL AREA\* 1892 FT<sup>2</sup> - 175.76 M<sup>2</sup>

ILLUSTRATION FOR IDENTIFICATION PURPOSES ONLY. NOT TO SCALE \* As DEFINED BY RICS - CODE OF MEASURING PRACTICE © BERRIDGEKIRCHNER FLOORPLANS. TEL 020 7787 5544

GARAGE (NOT MEASURED)