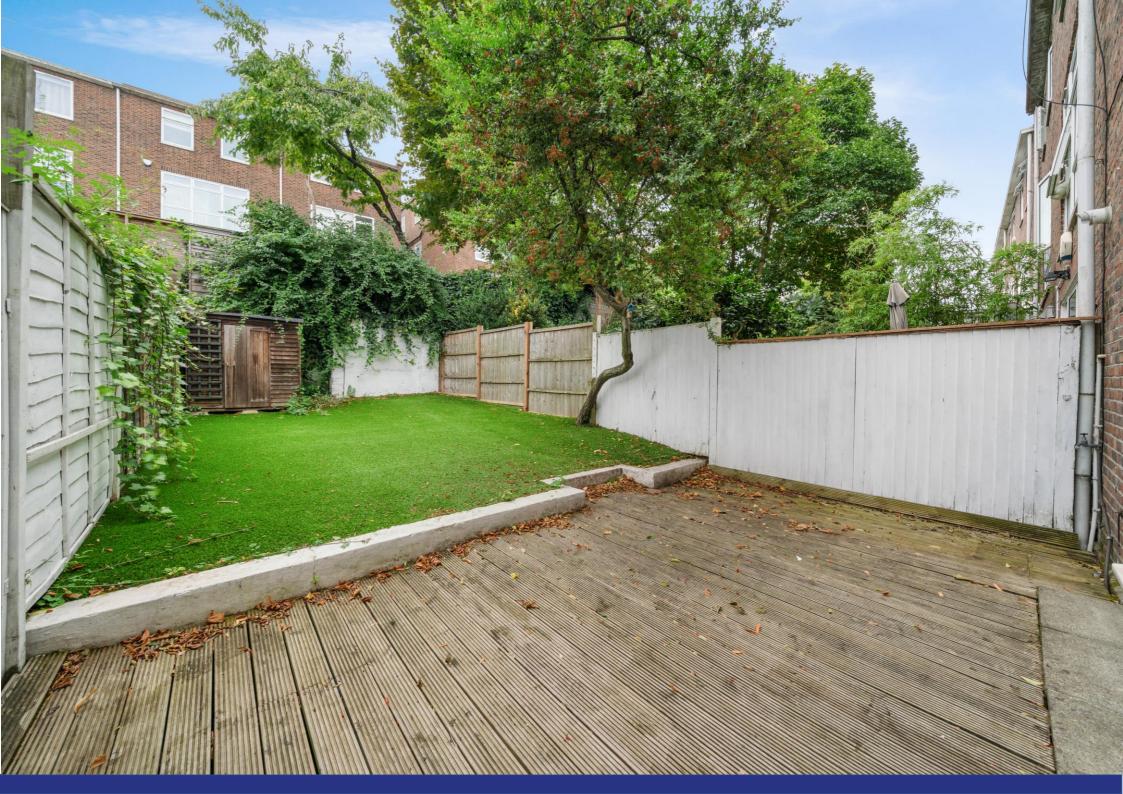

Loudoun Road, St John's Wood NW8

A well presented modern five-bedroom town house providing an excellent family home close to the American School and St John's Wood's High Street. This 1,892 sq ft/ 175 sq m house is arranged over three floors and offers well planned accommodation featuring a large kitchen/ breakfast room, leading onto a 40 ft private rear garden. The house also benefits from a lock up garage adjacent to the house and set behind an electronically operated vehicle barrier. St John's Wood Jubilee line tube is approximately 0.4 miles.