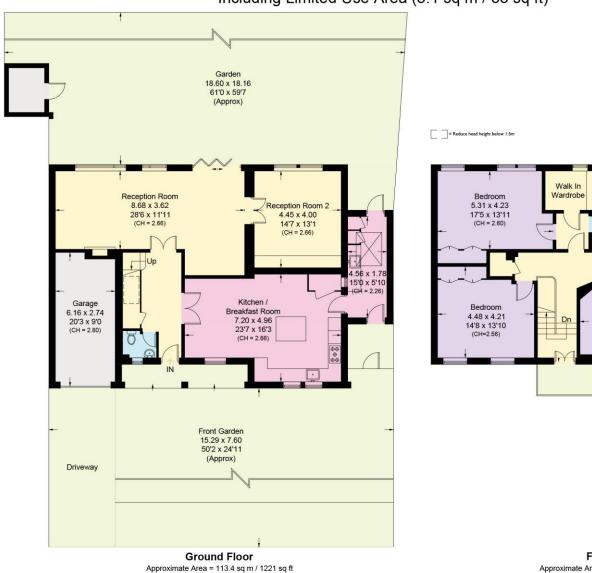

## Woronzow Road, NW8

Approximate Area = 240.9 sq m / 2593 sq ft Garage & Outbuilding = 19.3 sq m / 208 sq ft Total = 260.2 sq m / 2801 sq ft Including Limited Use Area (3.1 sq m / 33 sq ft)

Including Limited Use Area (1.7 sq m / 18 sq ft)

## First Floor Approximate Area = 127.5 sq m / 1372 sq ft Including Limited Use Area (1.4 sq m / 15 sq ft)

Surveyed and drawn in accordance with the International property measurements standards (IPMS 2: Residential) Not drawn to scale unless stated. Whilst every care is taken in the preparation of this plan, please check all dimensions, shapes and compass bearings before making any decisions reliant upon them.