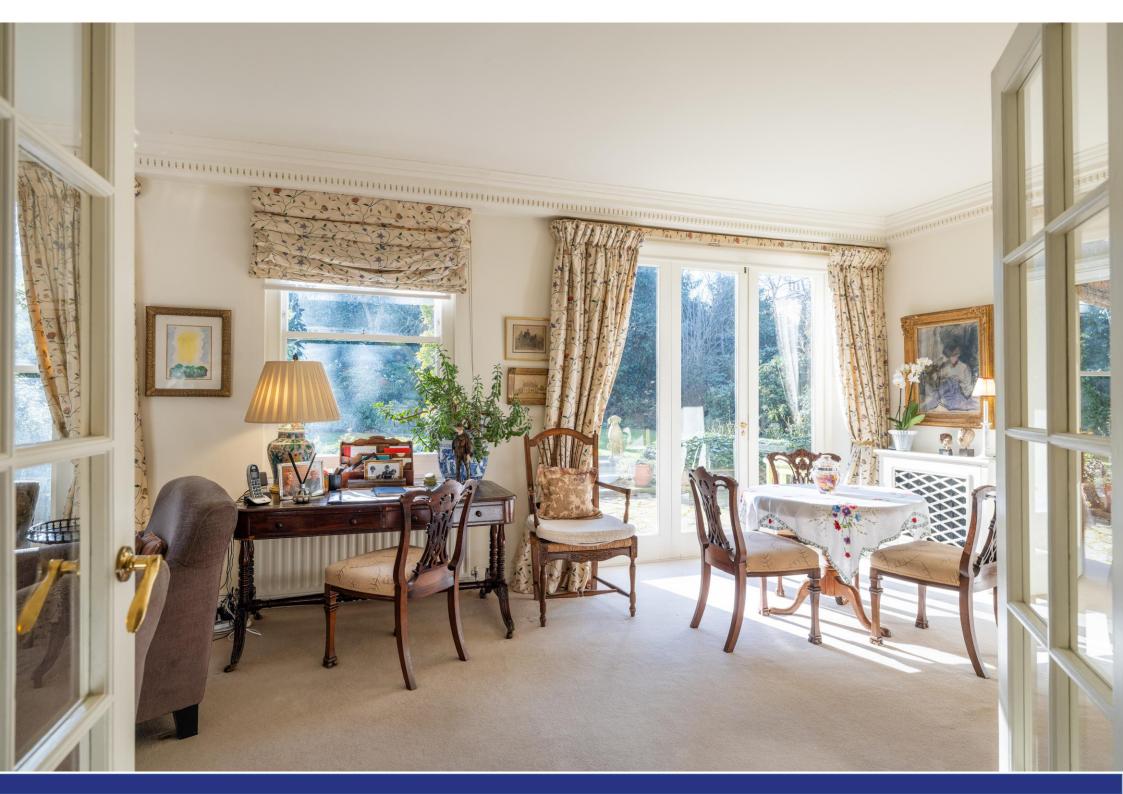

Woronzow Road, St John's Wood NW8

ARLINGTON

A rare opportunity to purchase a wide, low built house totalling 2,800 sq ft/ 260 sq m. The property features a beautiful southwest facing rear garden with a delightful aspect being surrounded by neighbouring gardens on all sides. The house is set back from the road behind a front garden which also provides gated off-street parking.