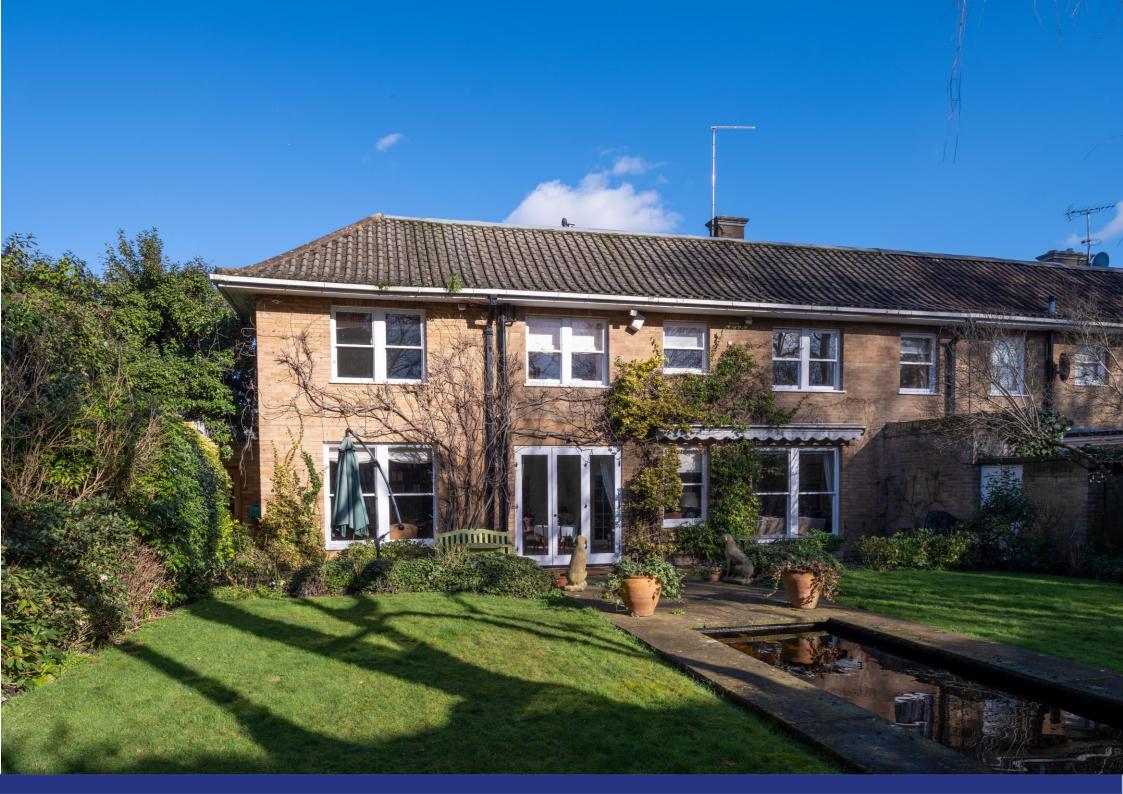

Woronzow Road, St John's Wood NW8

ARLINGTON

A rare opportunity to purchase a wide, low built house totalling 2,800 sq ft/ 260 sq m. The property features a beautiful southwest facing rear garden with a delightful aspect being surrounded by neighbouring gardens on all sides. The house is set back from the road behind a front garden which also provides gated off-street parking.