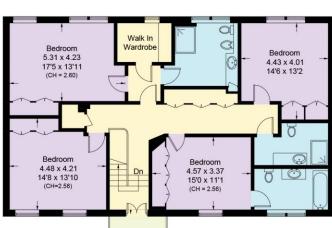

## First Floor Approximate Area = 127.5 sq m / 1372 sq ft Including Limited Use Area (1.4 sq m / 15 sq ft)

Surveyed and drawn in accordance with the International property measurements standards (IPMS 2: Residential) Not drawn to scale unless stated. Whilst every care is taken in the preparation of this plan, please check all dimensions, shapes and compass bearings before making any decisions reliant upon them.