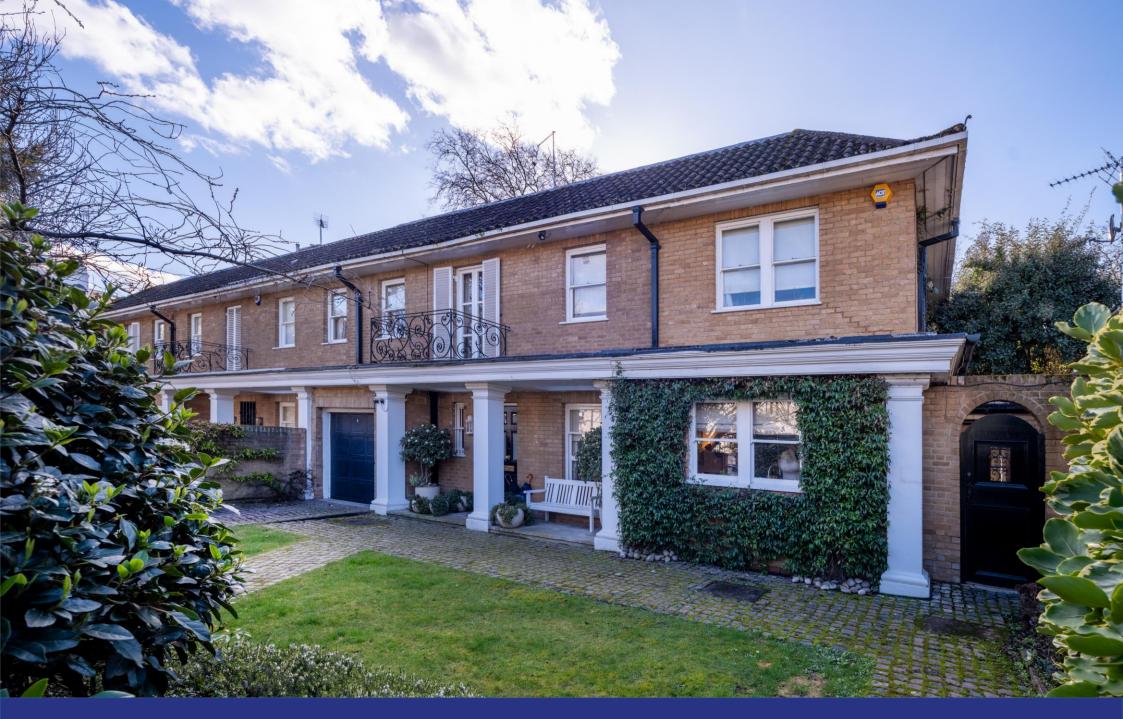

Woronzow Road, St John's Wood NW8

ARLINGTON

A rare opportunity to purchase a wide, low built house totalling 2,800 sq ft/ 260 sq m. The property features a beautiful southwest facing rear garden with a delightful aspect being surrounded by neighbouring gardens on all sides. The house is set back from the road behind a front garden which also provides gated off-street parking.

Woronzow Road is located on the East side of St John's Wood, a short distance from St John's Wood High Street, Primrose Hill Park and Regent's Park.

**EPC Rating: D** 

**Council Tax Band: H** 

**GUIDE PRICE: £6,250,000** 