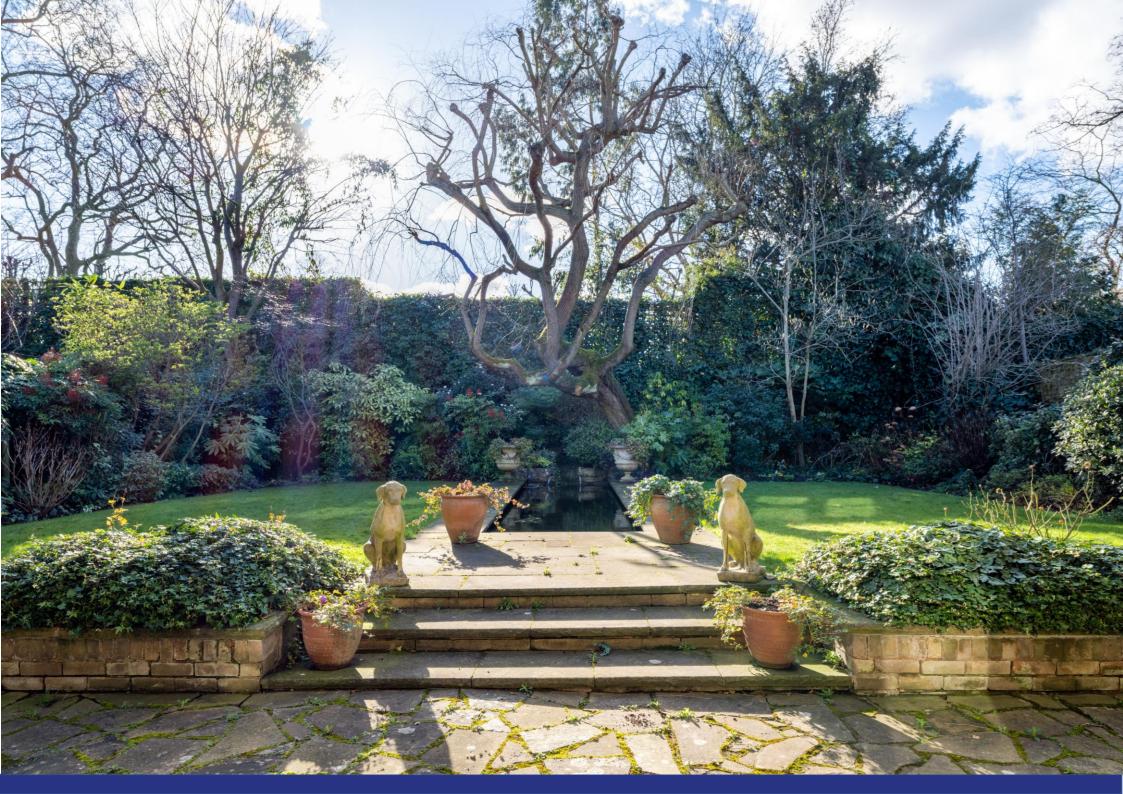

Woronzow Road, St John's Wood NW8

ARLINGTON

A rare opportunity to purchase a wide, low built house totalling 2,800 sq ft/ 260 sq m. The property features a beautiful southwest facing rear garden with a delightful aspect being surrounded by neighbouring gardens on all sides. The house is set back from the road behind a front garden which also provides gated off-street parking.

Woronzow Road is located on the East side of St John's Wood, a short distance from St John's Wood High Street, Primrose Hill Park and Regent's Park.

**EPC Rating: D** 

**Council Tax Band: H** 

**GUIDE PRICE: £6,250,000** 