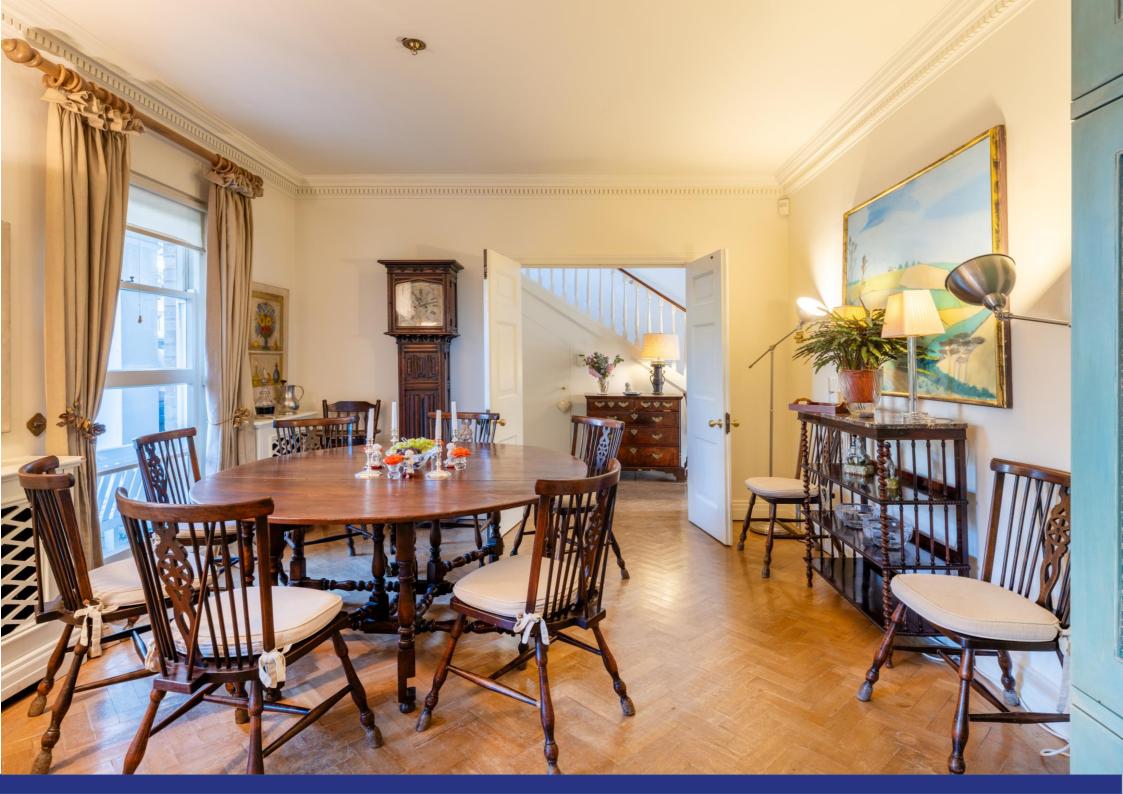

Woronzow Road, St John's Wood NW8

ARLINGTON

A rare opportunity to purchase a wide, low built house totalling 2,800 sq ft/ 260 sq m. The property features a beautiful southwest facing rear garden with a delightful aspect being surrounded by neighbouring gardens on all sides. The house is set back from the road behind a front garden which also provides gated off-street parking.