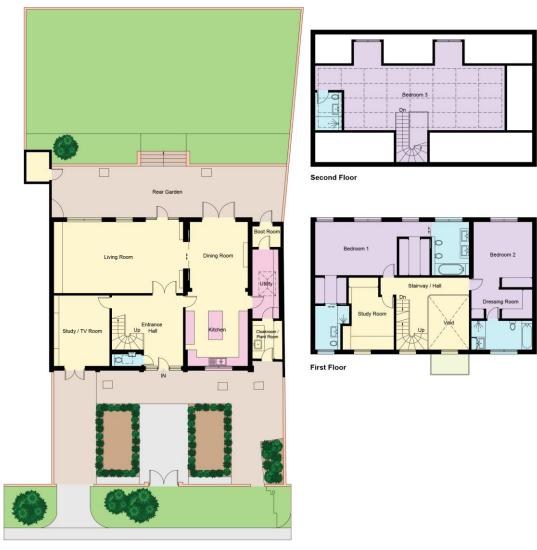

## Woronzow Road, NW8

Approximate Area = 240.9 sq m / 2593 sq ft Garage & Outbuilding = 19.3 sq m / 208 sq ft Total = 260.2 sq m / 2801 sq ft Including Limited Use Area (3.1 sq m / 33 sq ft)

Including Limited Use Area (1.7 sq m / 18 sq ft)

## First Floor Approximate Area = 127.5 sq m / 1372 sq ft Including Limited Use Area (1.4 sq m / 15 sq ft)

Surveyed and drawn in accordance with the International property measurements standards (IPMS 2: Residential) Not drawn to scale unless stated. Whilst every care is taken in the preparation of this plan, please check all dimensions, shapes and compass bearings before making any decisions reliant upon them.

## **Proposed Woronzow Road, NW8**

Approximate Area = 327.5 sq m / 3525 sq ft (Excluding Void)

**Ground Floor**