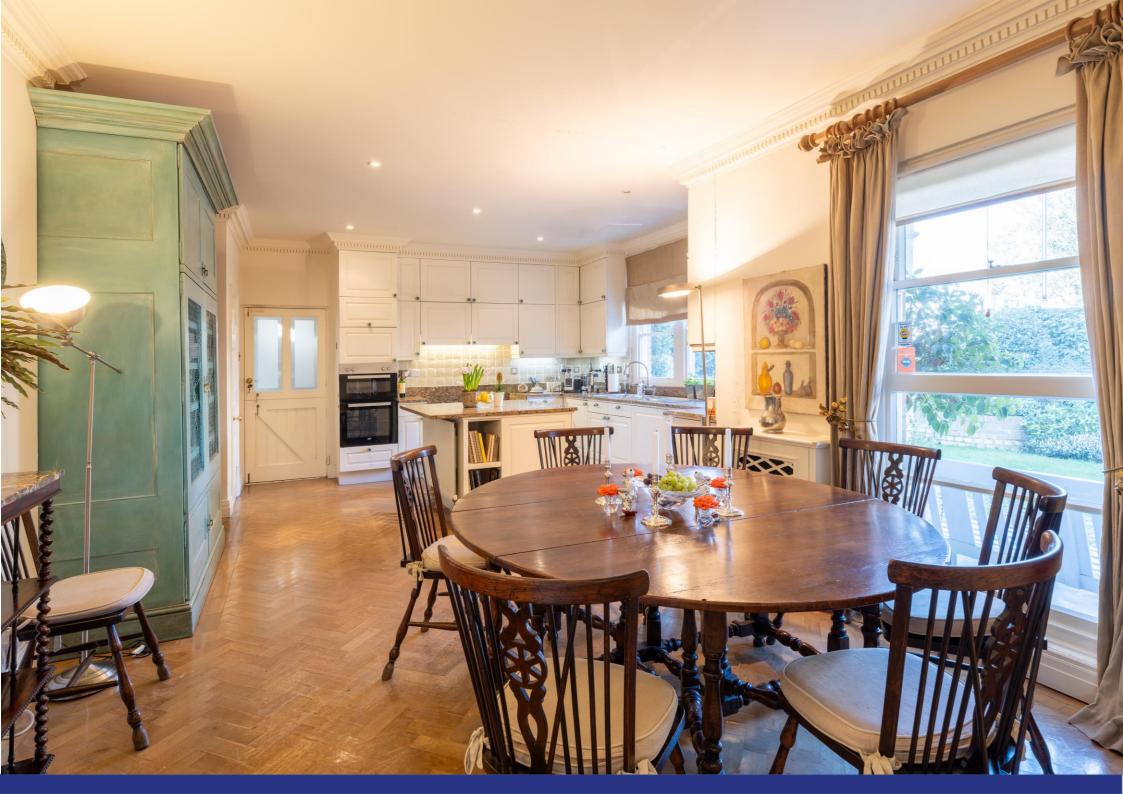

Woronzow Road, St John's Wood NW8

ARLINGTON

A rare opportunity to purchase a wide, low built house totalling 2,800 sq ft/ 260 sq m. The property features a beautiful southwest facing rear garden with a delightful aspect being surrounded by neighbouring gardens on all sides. The house is set back from the road behind a front garden which also provides gated off-street parking.