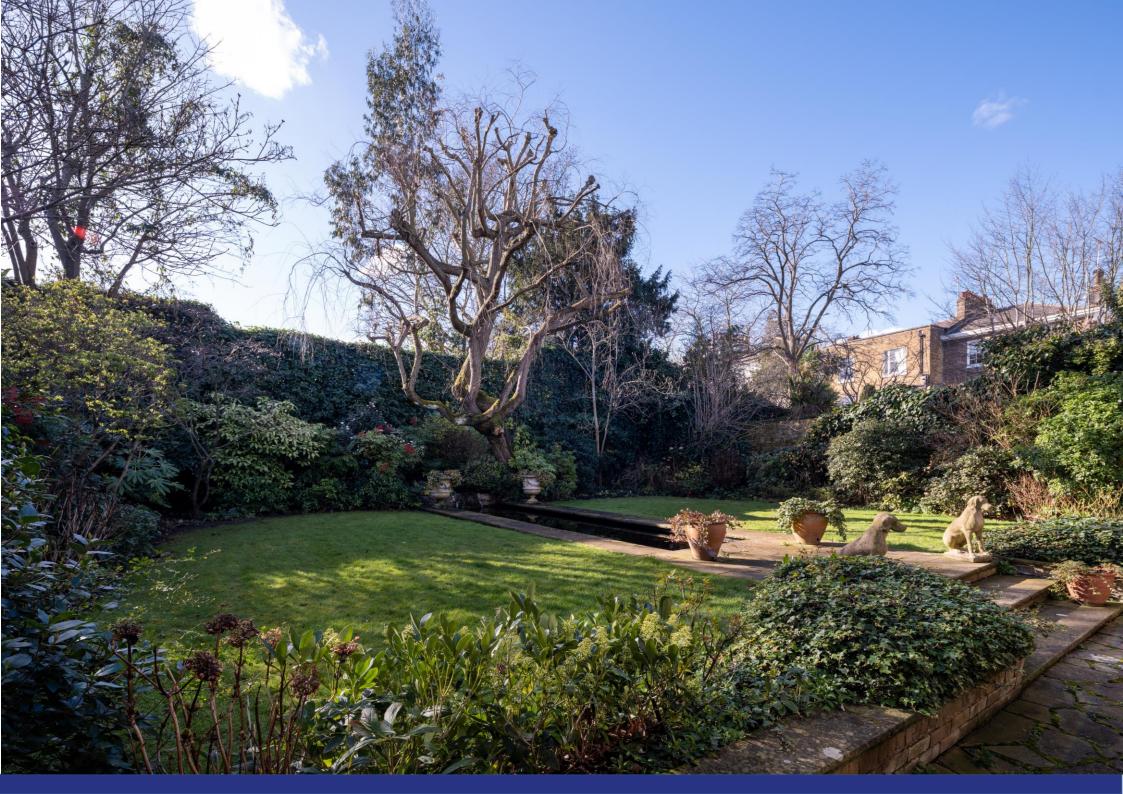

Woronzow Road, St John's Wood NW8

ARLINGTON

A rare opportunity to purchase a wide, low built house totalling 2,800 sq ft/ 260 sq m. The property features a beautiful southwest facing rear garden with a delightful aspect being surrounded by neighbouring gardens on all sides. The house is set back from the road behind a front garden which also provides gated off-street parking.

Woronzow Road is located on the East side of St John's Wood, a short distance from St John's Wood High Street, Primrose Hill Park and Regent's Park.

**EPC Rating: D** 

**Council Tax Band: H** 

**GUIDE PRICE: £6,250,000** 