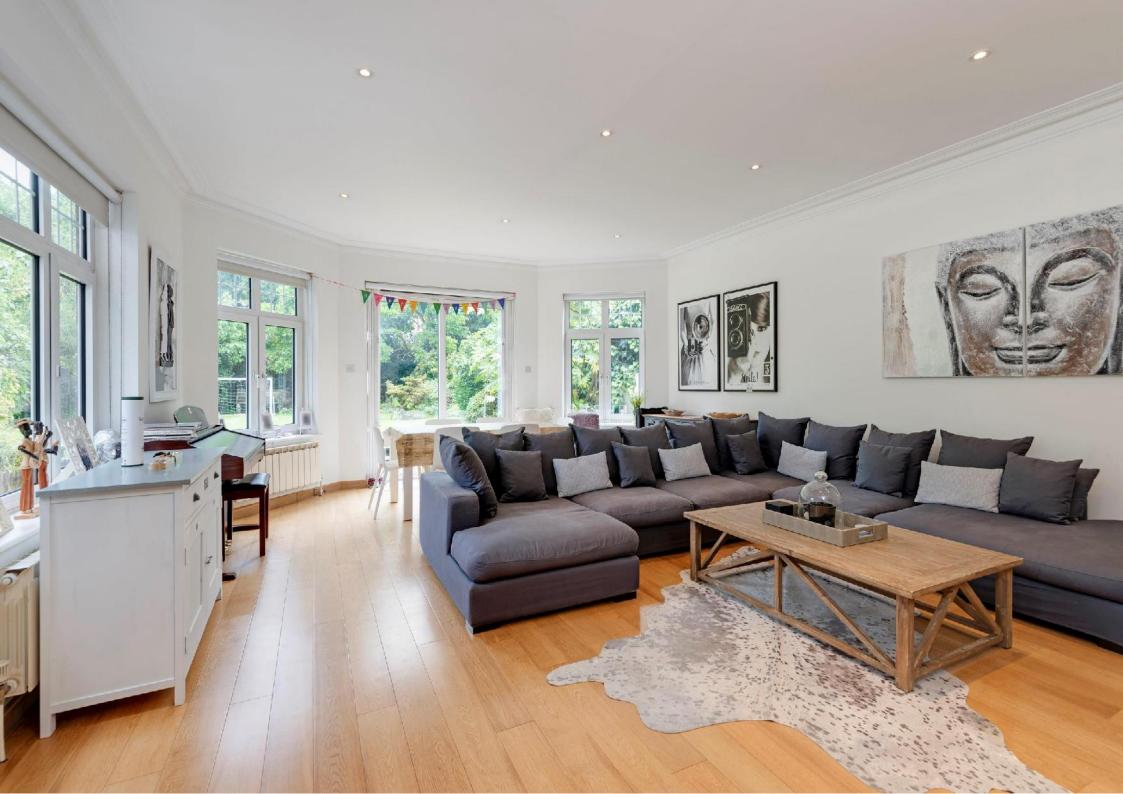

## GARDEN FLAT, MARESFIELD GARDENS, HAMPSTEAD, LONDON NW3

Approached via its own private entrance, a stylish three bedroom garden apartment located on this wide tree lined road. The property is presented in good decorative order with superb entertaining rooms leading onto a large east facing mature, private garden. The apartment comprises reception room, conservatory, study, three bedrooms, three bathrooms, utility room and the added benefit of off street parking for one car.

## **ACCOMMODATION AND AMENITIES:**

RECEPTION ROOM, CONSERVATORY, STUDY, KITCHEN, PRINCIPAL BEDROOM WITH ENSUITE BATHROOM, TWO FURTHER BEDROOMS, TWO FURTHER BATHROOMS, UTILITY ROOM, OFF-STREET PARKING, PRIVATE GARDEN.