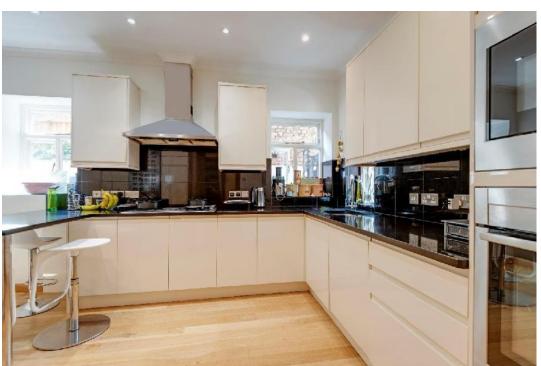

## GARDEN FLAT, MARESFIELD GARDENS, HAMPSTEAD, LONDON NW3

Approached via its own private entrance, a stylish three bedroom garden apartment located on this wide tree lined road. The property is presented in good decorative order with superb entertaining rooms leading onto a large east facing mature, private garden. The apartment comprises reception room, conservatory, study, three bedrooms, three bathrooms, utility room and the added benefit of off street parking for one car.

## **ACCOMMODATION AND AMENITIES:**

RECEPTION ROOM, CONSERVATORY, STUDY, KITCHEN, PRINCIPAL BEDROOM WITH ENSUITE BATHROOM, TWO FURTHER BEDROOMS, TWO FURTHER BATHROOMS, UTILITY ROOM, OFF-STREET PARKING, PRIVATE GARDEN.