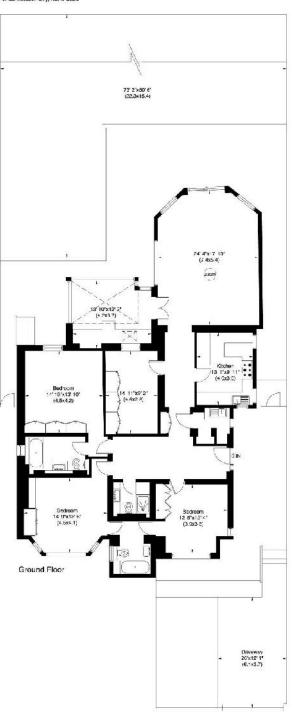

## GARDEN FLAT, MARESFIELD GARDENS, HAMPSTEAD, LONDON NW3

Approached via its own private entrance, a stylish three bedroom garden apartment located on this wide tree lined road. The property is presented in good decorative order with superb entertaining rooms leading onto a large east facing mature, private garden. The apartment comprises reception room, conservatory, study, three bedrooms, three bathrooms, utility room and the added benefit of off street parking for one car.

## **ACCOMMODATION AND AMENITIES:**

RECEPTION ROOM, CONSERVATORY, STUDY, KITCHEN, PRINCIPAL BEDROOM WITH ENSUITE BATHROOM, TWO FURTHER BEDROOMS, TWO FURTHER BATHROOMS, UTILITY ROOM, OFF-STREET PARKING, PRIVATE GARDEN.

## 24 Maresfield Gardens, NW3

Gross internal area (approx.) 188 Sq m (2025 Sq ft) For identification only, Notic Scale