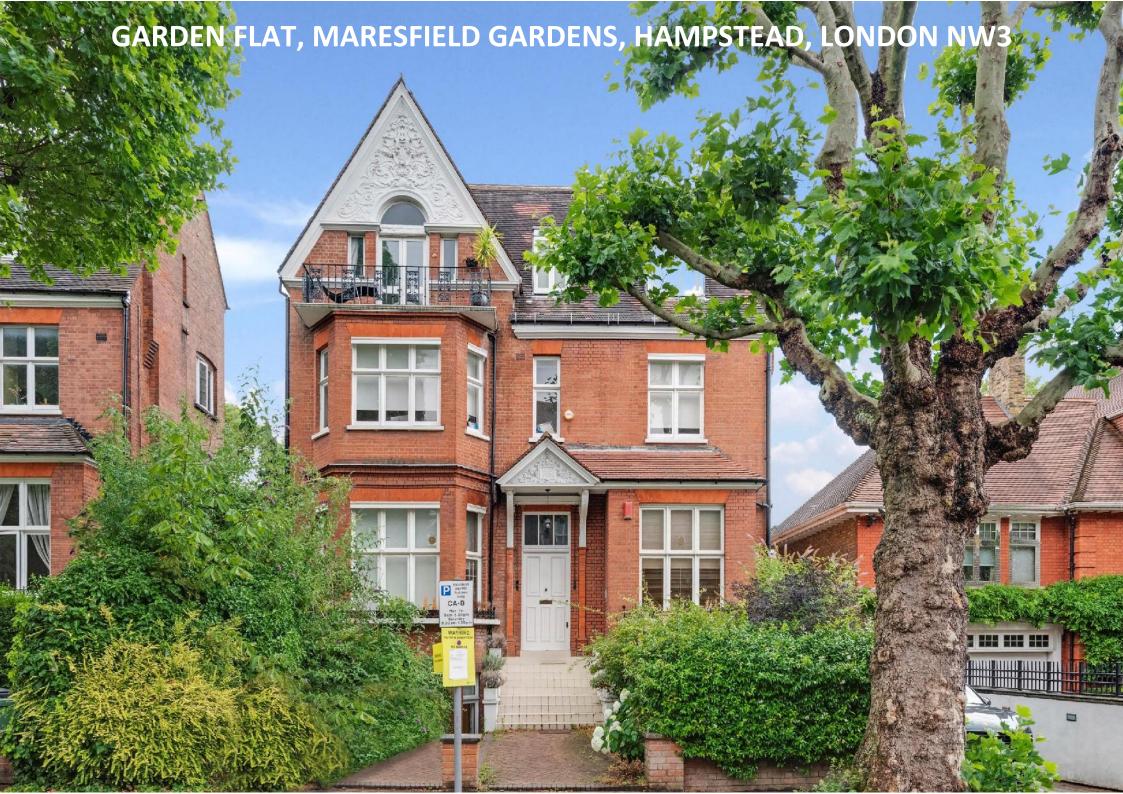

## GARDEN FLAT, MARESFIELD GARDENS, HAMPSTEAD, LONDON NW3

Approached via its own private entrance, a stylish three bedroom garden apartment located on this wide tree lined road. The property is presented in good decorative order with superb entertaining rooms leading onto a large east facing mature, private garden. The apartment comprises reception room, conservatory, study, three bedrooms, three bathrooms, utility room and the added benefit of off street parking for one car.