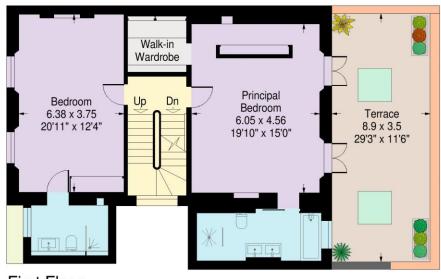

## Abercorn Place, London NW8

Approximate Gross Internal Area: 289.9 sq.m. / 3120 sq.ft.

First Floor

Second Floor

Floor Plans produced by

*Proplan* 01491 842925

All measurements and figures are taken in accordance with RICS guidelines. This plan is for guidance only and must not be relied upon as a statement of fact. **Ground Floor** 