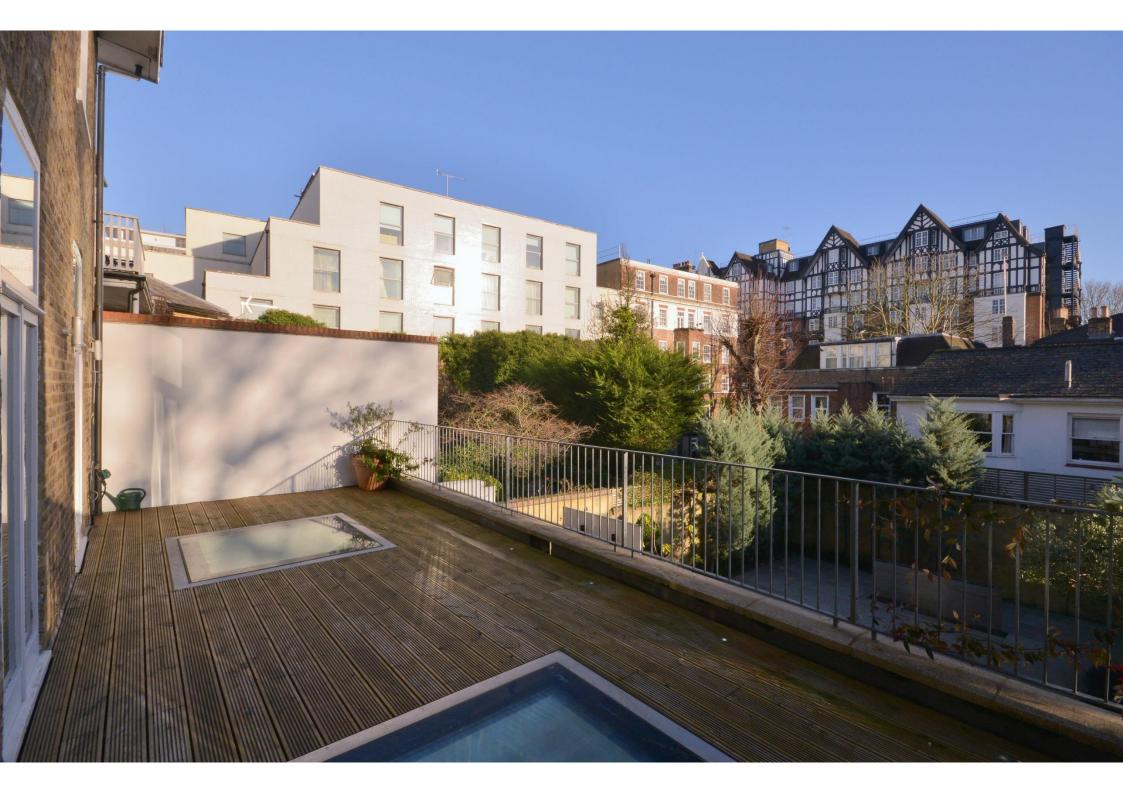

## ABERCORN PLACE, ST JOHN'S WOOD, LONDON NW8

A wonderful family home providing 3,120 sq ft / 289.9 sq m of accommodation arranged over three floors and set behind a gated driveway with parking for 2-3 cars. The house offers generous contemporary style open plan reception areas on the ground floor that lead onto a south east facing garden. Five bedrooms, 2 bathrooms and 2 shower rooms are arranged on the upper two floors with a large terrace off the principal bedroom. Abercorn Place is ideally located within walking distance of the American School (0.2 miles) St John's Wood High Street and underground tube station. Photographs taken in 2017.

## **ACCOMMODATION AND AMENITIES:**

5 Bedrooms • 2 Ensuite Bathrooms • 2 Shower Rooms (1 Ensuite) • Double Reception Room • Open Plan Kitchen/Family Room • Sitting Room • Guest Cloakroom • Utility Room • Private Walled Garden • Off Street Parking for 2-3 cars