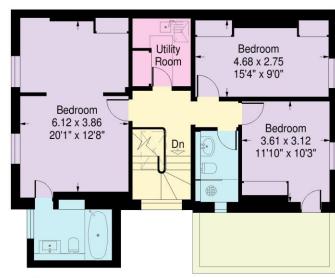

## Abercorn Place, London NW8

Approximate Gross Internal Area: 289.9 sq.m. / 3120 sq.ft.

First Floor

Second Floor

Floor Plans produced by

*Proplan* 01491 842925

All measurements and figures are taken in accordance with RICS guidelines. This plan is for guidance only and must not be relied upon as a statement of fact. **Ground Floor** 