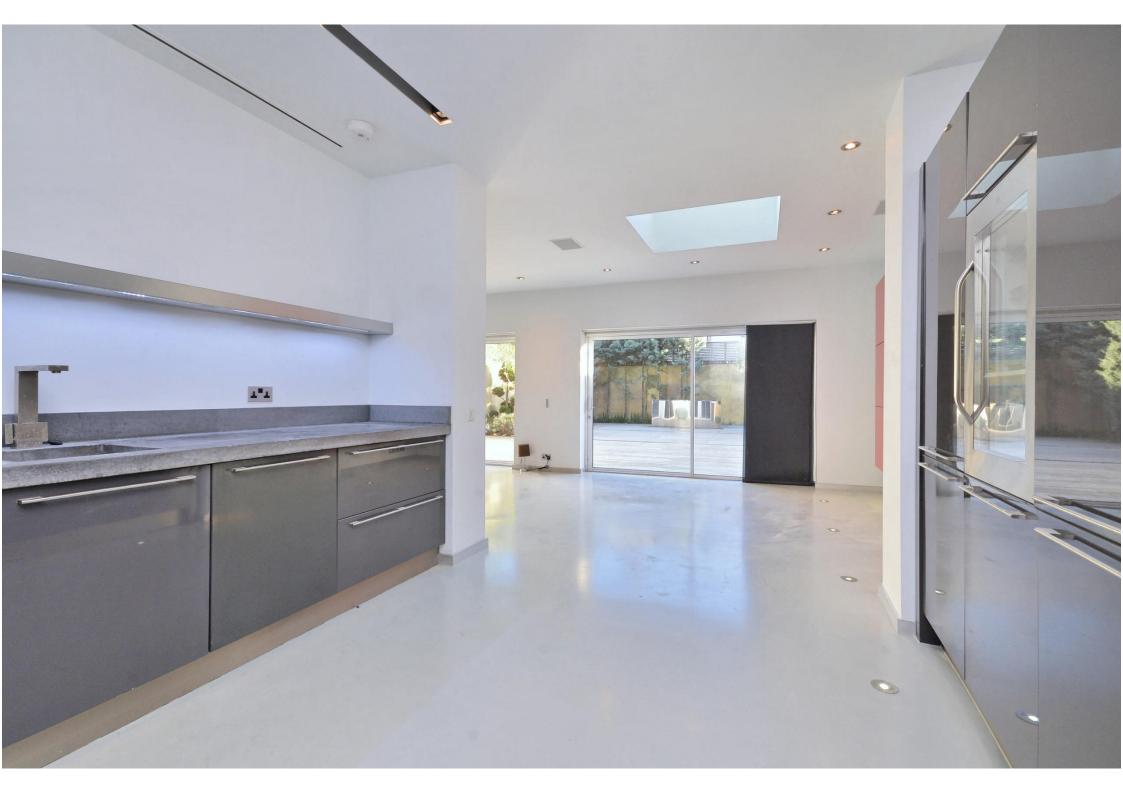

## ABERCORN PLACE, ST JOHN'S WOOD, LONDON NW8

A wonderful family home providing 3,120 sq ft / 289.9 sq m of accommodation arranged over three floors and set behind a gated driveway with parking for 2-3 cars. The house offers generous contemporary style open plan reception areas on the ground floor that lead onto a south east facing garden. Five bedrooms, 2 bathrooms and 2 shower rooms are arranged on the upper two floors with a large terrace off the principal bedroom. Abercorn Place is ideally located within walking distance of the American School (0.2 miles) St John's Wood High Street and underground tube station. Photographs taken in 2017.

## **ACCOMMODATION AND AMENITIES:**

5 Bedrooms • 2 Ensuite Bathrooms • 2 Shower Rooms (1 Ensuite) • Double Reception Room • Open Plan Kitchen/Family Room • Sitting Room • Guest Cloakroom • Utility Room • Private Walled Garden • Off Street Parking for 2-3 cars