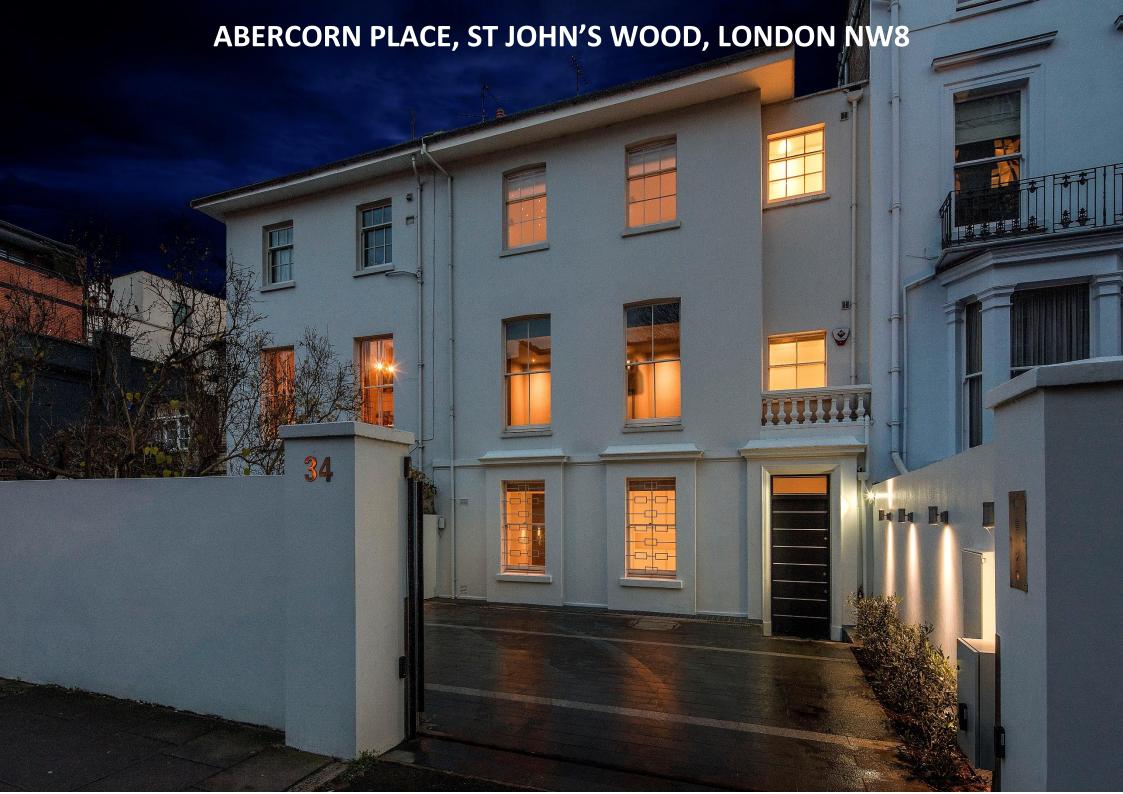

## ABERCORN PLACE, ST JOHN'S WOOD, LONDON NW8

A wonderful family home providing 3,120 sq ft / 289.9 sq m of accommodation arranged over three floors and set behind a gated driveway with parking for 2-3 cars. The house offers generous contemporary style open plan reception areas on the ground floor that lead onto a south east facing garden. Five bedrooms, 2 bathrooms and 2 shower rooms are arranged on the upper two floors with a large terrace off the principal bedroom. Abercorn Place is ideally located within walking distance of the American School (0.2 miles) St John's Wood High Street and underground tube station. Photographs taken in 2017.

## **ACCOMMODATION AND AMENITIES:**

5 Bedrooms • 2 Ensuite Bathrooms • 2 Shower Rooms (1 Ensuite) • Double Reception Room • Open Plan Kitchen/Family Room • Sitting Room • Guest Cloakroom • Utility Room • Private Walled Garden • Off Street Parking for 2-3 cars

**GUIDE PRICE: £4,850,000 FREEHOLD** 