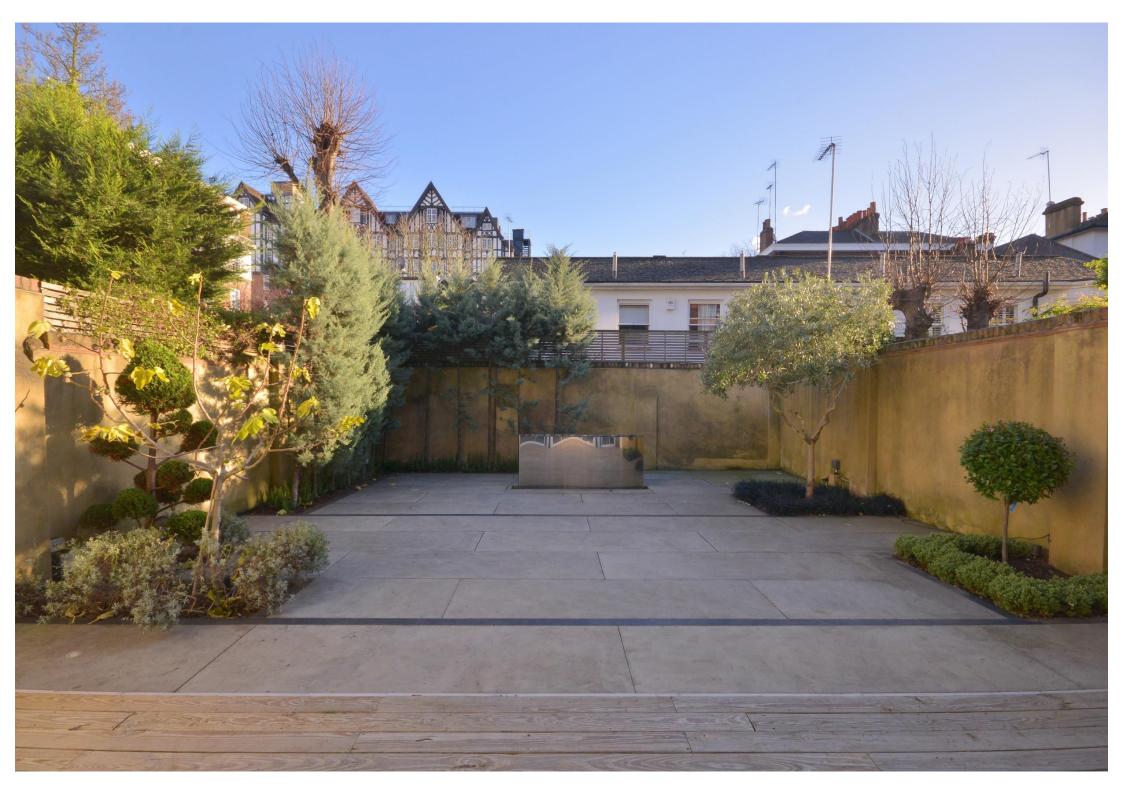

## ABERCORN PLACE, ST JOHN'S WOOD, LONDON NW8

A wonderful family home providing 3,120 sq ft / 289.9 sq m of accommodation arranged over three floors and set behind a gated driveway with parking for 2-3 cars. The house offers generous contemporary style open plan reception areas on the ground floor that lead onto a south east facing garden. Five bedrooms, 2 bathrooms and 2 shower rooms are arranged on the upper two floors with a large terrace off the principal bedroom. Abercorn Place is ideally located within walking distance of the American School (0.2 miles) St John's Wood High Street and underground tube station. Photographs taken in 2017.

## **ACCOMMODATION AND AMENITIES:**

5 Bedrooms • 2 Ensuite Bathrooms • 2 Shower Rooms (1 Ensuite) • Double Reception Room • Open Plan Kitchen/Family Room • Sitting Room • Guest Cloakroom • Utility Room • Private Walled Garden • Off Street Parking for 2-3 cars