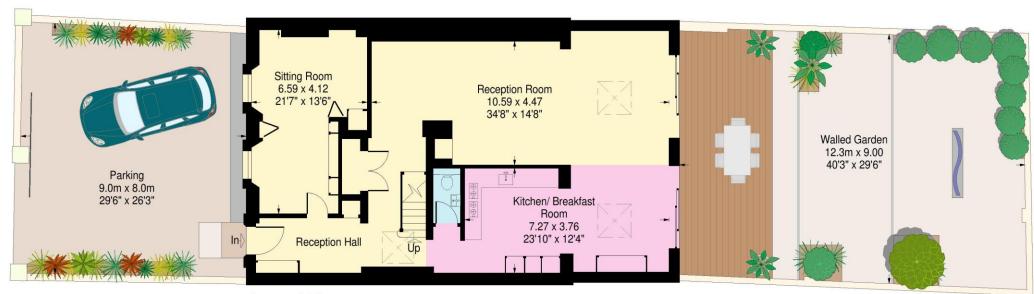

## ABERCORN PLACE, ST JOHN'S WOOD, LONDON NW8

A wonderful family home providing 3,120 sq ft / 289.9 sq m of accommodation arranged over three floors and set behind a gated driveway with parking for 2-3 cars. The house offers generous contemporary style open plan reception areas on the ground floor that lead onto a south east facing garden. Five bedrooms, 2 bathrooms and 2 shower rooms are arranged on the upper two floors with a large terrace off the principal bedroom. Abercorn Place is ideally located within walking distance of the American School (0.2 miles) St John's Wood High Street and underground tube station. Photographs taken in 2017.

## **ACCOMMODATION AND AMENITIES:**

5 Bedrooms • 2 Ensuite Bathrooms • 2 Shower Rooms (1 Ensuite) • Double Reception Room • Open Plan Kitchen/Family Room • Sitting Room • Guest Cloakroom • Utility Room • Private Walled Garden • Off Street Parking for 2-3 cars

## Abercorn Place, London NW8

Approximate Gross Internal Area: 289.9 sq.m. / 3120 sq.ft.

First Floor

Second Floor

Floor Plans produced by

*Proplan* 01491 842925

All measurements and figures are taken in accordance with RICS guidelines. This plan is for guidance only and must not be relied upon as a statement of fact. **Ground Floor** 