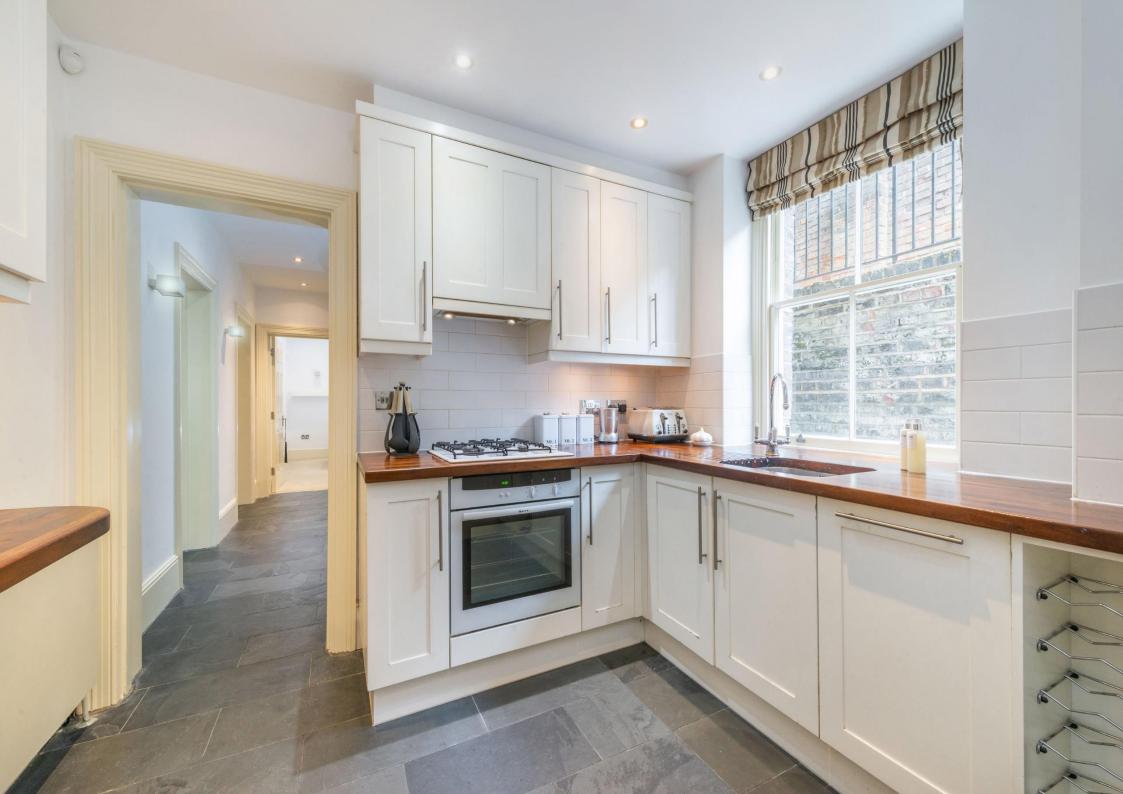

# THURLOW ROAD, HAMPSTEAD VILLAGE, LONDON NW3

A spacious 2 double bedroom apartment arranged over 1,080sqft / 100.33sqm on the lower floor of a handsome period property. The apartment is accessed via its **own private entrance** and has the benefit of a communal front garden. The accommodation comprises large entrance hall, 22' reception room, 17' principal bedroom with en-suite bathroom, second double bedroom with an ensuite shower room, fitted kitchen, guest cloakroom and a utility/store room. Thurlow Road is perfectly positioned just a short walk from both Hampstead and Belsize Park high streets, transport links (Hampstead Station 650 meters), boutique shops and restaurants that both areas afford along with being within 550 meters of Hampstead Heath.

### **ACCOMMODATION AND AMENITIES:**

LARGE ENTRANCE HALL, GUEST CLOAKROOM, RECEPTION ROOM WITH DINING AREA, FITTED KITCHEN, PRINCIPAL BEDROOM WITH ENSUITE BATHROOM, BEDROOM 2 WITH ENSUITE SHOWER ROOM, UTILITY ROOM/STORAGE AREAS, COMMUNAL FRONT GARDEN, ENTRYPHONE SYSTEM, INDEPENDENT HEATING/HOT WATER.