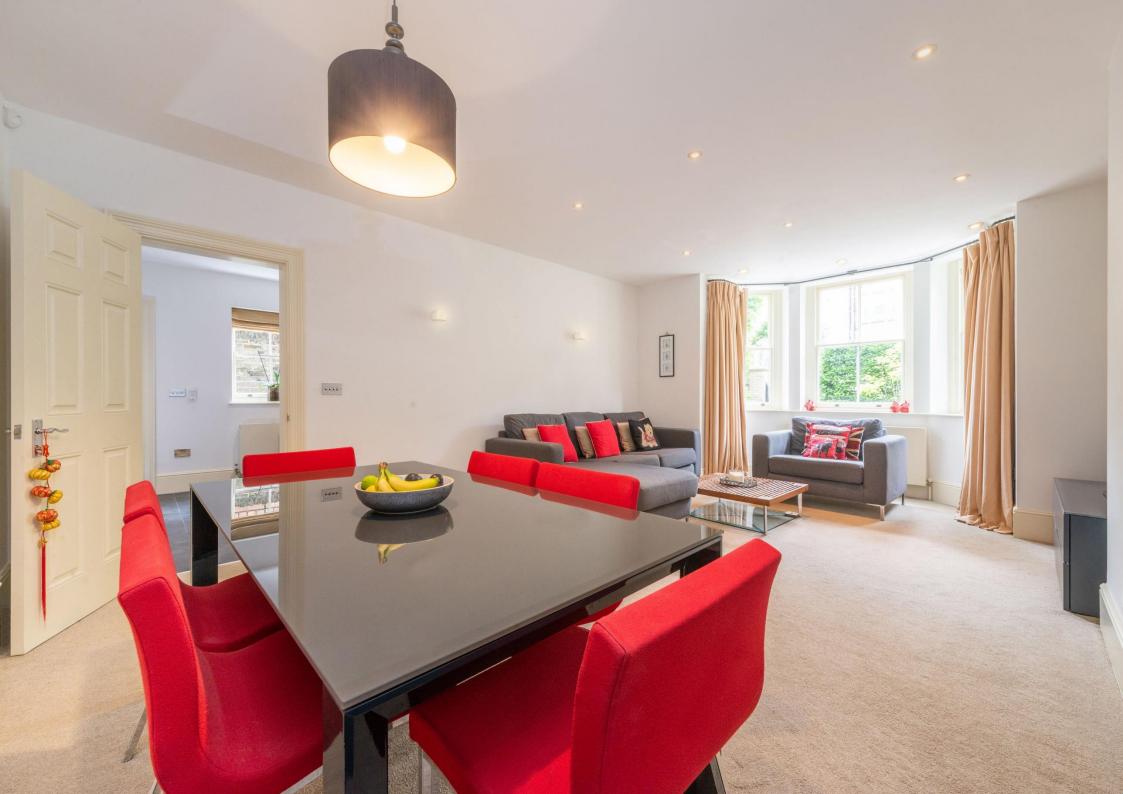

# THURLOW ROAD, HAMPSTEAD VILLAGE, LONDON NW3

A spacious 2 double bedroom apartment arranged over 1,080sqft / 100.33sqm on the lower floor of a handsome period property. The apartment is accessed via its **own private entrance** and has the benefit of a communal front garden. The accommodation comprises large entrance hall, 22' reception room, 17' principal bedroom with en-suite bathroom, second double bedroom with an ensuite shower room, fitted kitchen, guest cloakroom and a utility/store room. Thurlow Road is perfectly positioned just a short walk from both Hampstead and Belsize Park high streets, transport links (Hampstead Station 650 meters), boutique shops and restaurants that both areas afford along with being within 550 meters of Hampstead Heath.

### **ACCOMMODATION AND AMENITIES:**

LARGE ENTRANCE HALL, GUEST CLOAKROOM, RECEPTION ROOM WITH DINING AREA, FITTED KITCHEN, PRINCIPAL BEDROOM WITH ENSUITE BATHROOM, BEDROOM 2 WITH ENSUITE SHOWER ROOM, UTILITY ROOM/STORAGE AREAS, COMMUNAL FRONT GARDEN, ENTRYPHONE SYSTEM, INDEPENDENT HEATING/HOT WATER.