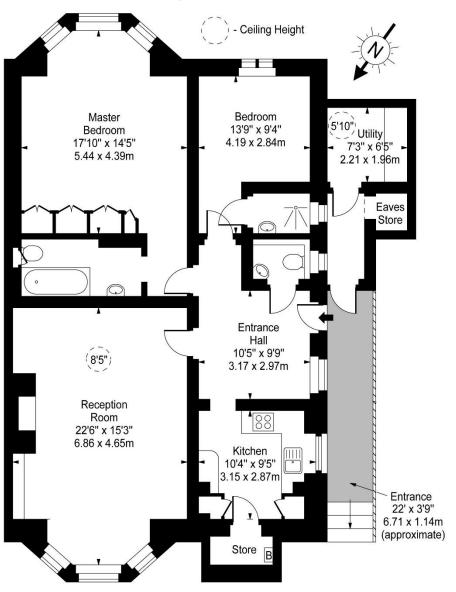

# Thurlow Road, Hampstead, NW3

Lower Ground Floor

Approx Gross Internal Area 1080 Sq Ft - 100.33 Sq M (Excluding Utility & Eaves Store)

Utility & Eaves Store Area 90 Sq Ft - 8.36 Sq M

For Illustration Purposes Only - Not To Scale www.goldlens.co.uk