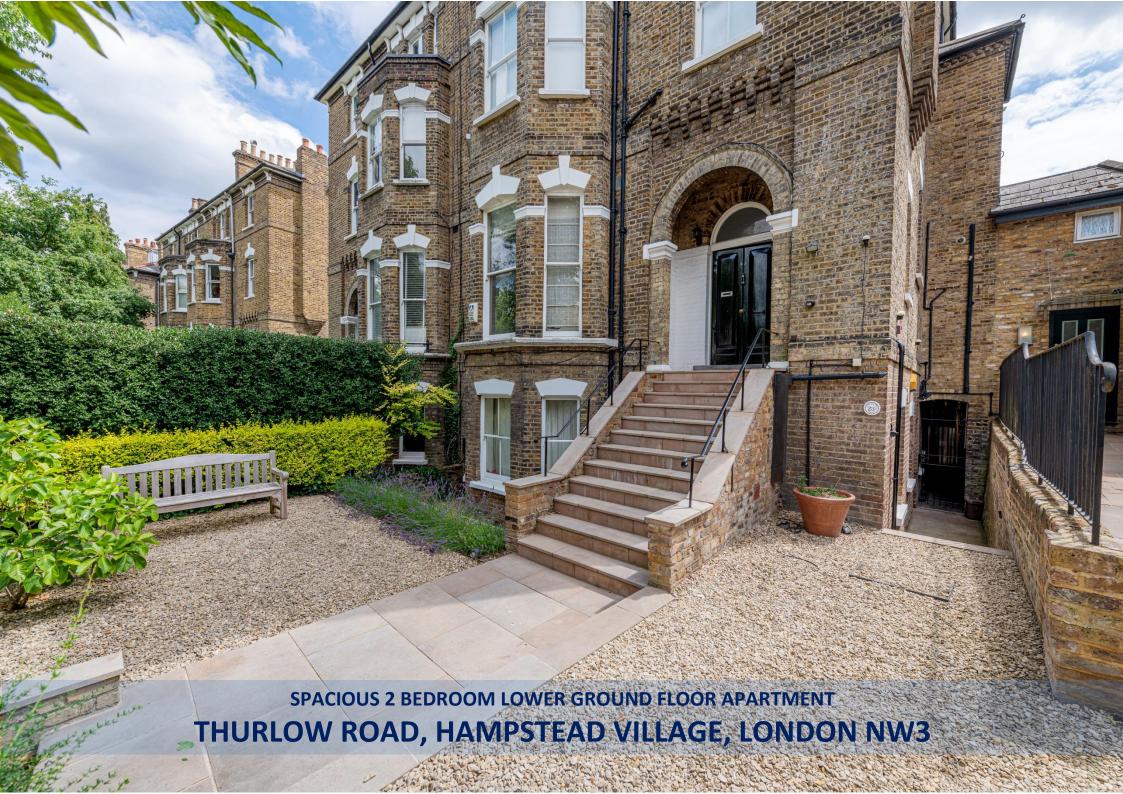

# THURLOW ROAD, HAMPSTEAD VILLAGE, LONDON NW3

A spacious 2 double bedroom apartment arranged over 1,080sqft / 100.33sqm on the lower floor of a handsome period property. The apartment is accessed via its **own private entrance** and has the benefit of a communal front garden. The accommodation comprises large entrance hall, 22' reception room, 17' principal bedroom with en-suite bathroom, second double bedroom with an ensuite shower room, fitted kitchen, guest cloakroom and a utility/store room. Thurlow Road is perfectly positioned just a short walk from both Hampstead and Belsize Park high streets, transport links (Hampstead Station 650 meters), boutique shops and restaurants that both areas afford along with being within 550 meters of Hampstead Heath.

### **ACCOMMODATION AND AMENITIES:**

LARGE ENTRANCE HALL, GUEST CLOAKROOM, RECEPTION ROOM WITH DINING AREA, FITTED KITCHEN, PRINCIPAL BEDROOM WITH ENSUITE BATHROOM, BEDROOM 2 WITH ENSUITE SHOWER ROOM, UTILITY ROOM/STORAGE AREAS, COMMUNAL FRONT GARDEN, ENTRYPHONE SYSTEM, INDEPENDENT HEATING/HOT WATER.