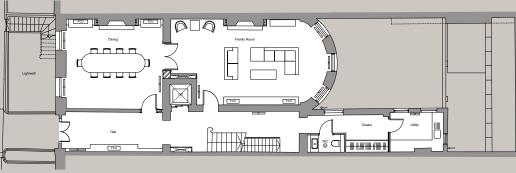

sive first floor drawing rooms with nearly 15ft/4.5m high ceilings with ornate cornicing and plasterwork, four person passenger lift, rear patio and an impressive stone staircase.

44 Portland Place forms part of an attractive terrace of Georgian properties originally designed and developed by Robert and James Adam. The property is superbly located being within easy walking distance of Marylebone High Street, Regent's Park as well as Oxford Street and Mayfair, the heart of the West End.





FIRST FLOOR

HALF LANDING





GROUND FLOOR



LOWER GROUND FLOOR



THIRD FLOOR



SECOND FLOOR

#### EXISTING FLOORPLANS

**GROSS INTERNAL AREA (APPROX.)** 937 SQUARE METRES (10,081 SQUARE FEET) INCLUDING VAULTS 902 SQUARE METRES (9,706 SQUARE FEET) EXCLUDING VAULTS



FIRST FLOOR



HALF LANDING





GROUND FLOOR

THIRD FLOOR

+++



LOWER GROUND FLOOR



SECOND FLOOR

### PROPOSED FLOORPLANS





#### 999 YEAR LEASE FROM 1954 Price on Application

Misrepresentation Act 1967. This brochure and the descriptions and measurements herein do not constitute representation and whilst every effort has been made to ensure accuracy, this cannot be guaranteed.

UK REAL ESTATE LTD



Brochure by twentyonefifty Tel: 020 8778 2150