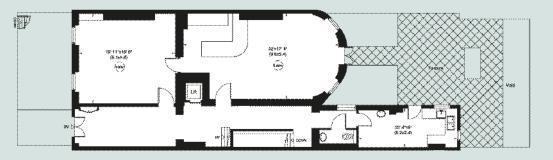

#### EXISTING FLOORPLANS

**GROSS INTERNAL AREA (APPROX.)** 937 SQUARE METRES (10,081 SQUARE FEET) INCLUDING VAULTS 902 SQUARE METRES (9,706 SQUARE FEET) EXCLUDING VAULTS

FIRST FLOOR

HALF LANDING

GROUND FLOOR