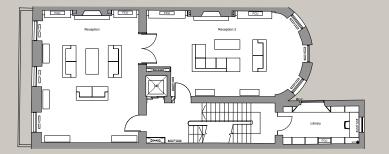

#### EXISTING FLOORPLANS

**GROSS INTERNAL AREA (APPROX.)** 937 SQUARE METRES (10,081 SQUARE FEET) INCLUDING VAULTS 902 SQUARE METRES (9,706 SQUARE FEET) EXCLUDING VAULTS

FIRST FLOOR

HALF LANDING

GROUND FLOOR