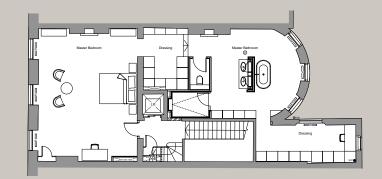

h ceilings with ornate cornicing and plasterwork, four person passenger lift, rear patio and an impressive stone staircase.

44 Portland Place forms part of an attractive terrace of Georgian properties originally designed and developed by Robert and James Adam. The property is superbly located being within easy walking distance of Marylebone High Street, Regent's Park as well as Oxford Street and Mayfair, the heart of the West End.





FIRST FLOOR

HALF LANDING





GROUND FLOOR



LOWER GROUND FLOOR



THIRD FLOOR



SECOND FLOOR

#### EXISTING FLOORPLANS

**GROSS INTERNAL AREA (APPROX.)** 937 SQUARE METRES (10,081 SQUARE FEET) INCLUDING VAULTS 902 SQUARE METRES (9,706 SQUARE FEET) EXCLUDING VAULTS



FIRST FLOOR



HALF LANDING





GROUND FLOOR

THIRD FLOOR

+++



LOWER GROUND FLOOR



SECOND FLOOR

### PROPOSED FLOORPLANS





#### 999 YEAR LEASE FROM 1954 Price on Application

Misrepresentation Act 1967. This brochure and the descriptions and measurements herein do not constitute representation and whilst every effort has been made to ensure accuracy, this cannot be guaranteed.

UK REAL ESTATE LTD



Brochure by twentyonefifty Tel: 020 8778 2150