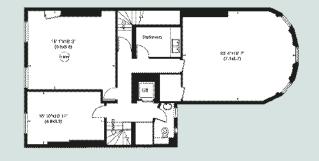

ets.

Currently with commercial use, the property has planning consent, granted January 2014, to be converted back into a magnificent single family house, as illustrated in the proposed plans. Features of the building include two impressive first floor drawing rooms with nearly 15ft/4.5m high ceilings with ornate cornicing and plasterwork, four person passenger lift, rear patio and an impressive stone staircase.

44 Portland Place forms part of an attractive terrace of Georgian properties originally designed and developed by Robert and James Adam. The property is superbly located being within easy walking distance of Marylebone High Street, Regent's Park as well as Oxford Street and Mayfair, the heart of the West End.





FIRST FLOOR

HALF LANDING





GROUND FLOOR



LOWER GROUND FLOOR



THIRD FLOOR



SECOND FLOOR

#### EXISTING FLOORPLANS

**GROSS INTERNAL AREA (APPROX.)** 937 SQUARE METRES (10,081 SQUARE FEET) INCLUDING VAULTS 902 SQUARE METRES (9,706 SQUARE FEET) EXCLUDING VAULTS



FIRST FLOOR



HALF LANDING





GROUND FLOOR

THIRD FLOOR

+++



LOWER GROUND FLOOR



SECOND FLOOR

### PROPOSED FLOORPLANS





#### 999 YEAR LEASE FROM 1954 Price on Application

Misrepresentation Act 1967. This brochure and the descriptions and measurements herein do not constitute representation and whilst every effort has been made to ensure accuracy, this cannot be guaranteed.

UK REAL ESTATE LTD



Brochure by twentyonefifty Tel: 020 8778 2150