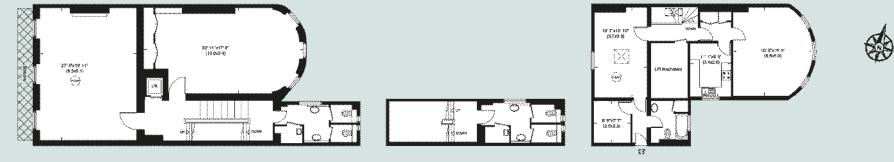

FIRST FLOOR

HALF LANDING

GROUND FLOOR

LOWER GROUND FLOOR

THIRD FLOOR

SECOND FLOOR

#### EXISTING FLOORPLANS

**GROSS INTERNAL AREA (APPROX.)** 937 SQUARE METRES (10,081 SQUARE FEET) INCLUDING VAULTS 902 SQUARE METRES (9,706 SQUARE FEET) EXCLUDING VAULTS

FIRST FLOOR

HALF LANDING

GROUND FLOOR

THIRD FLOOR

+++

LOWER GROUND FLOOR

SECOND FLOOR