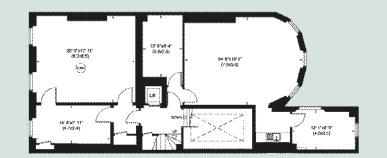

with commercial use, the property has planning consent, granted January 2014, to be converted back into a magnificent single family house, as illustrated in the proposed plans. Features of the building include two impressive first floor drawing rooms with nearly 15ft/4.5m high ceilings with ornate cornicing and plasterwork, four person passenger lift, rear patio and an impressive stone staircase.

44 Portland Place forms part of an attractive terrace of Georgian properties originally designed and developed by Robert and James Adam. The property is superbly located being within easy walking distance of Marylebone High Street, Regent's Park as well as Oxford Street and Mayfair, the heart of the West End.





FIRST FLOOR

HALF LANDING





GROUND FLOOR



LOWER GROUND FLOOR



THIRD FLOOR



SECOND FLOOR

#### EXISTING FLOORPLANS

**GROSS INTERNAL AREA (APPROX.)** 937 SQUARE METRES (10,081 SQUARE FEET) INCLUDING VAULTS 902 SQUARE METRES (9,706 SQUARE FEET) EXCLUDING VAULTS



FIRST FLOOR



HALF LANDING





GROUND FLOOR

THIRD FLOOR

+++



LOWER GROUND FLOOR



SECOND FLOOR

### PROPOSED FLOORPLANS





#### 999 YEAR LEASE FROM 1954 Price on Application

Misrepresentation Act 1967. This brochure and the descriptions and measurements herein do not constitute representation and whilst every effort has been made to ensure accuracy, this cannot be guaranteed.

UK REAL ESTATE LTD



Brochure by twentyonefifty Tel: 020 8778 2150