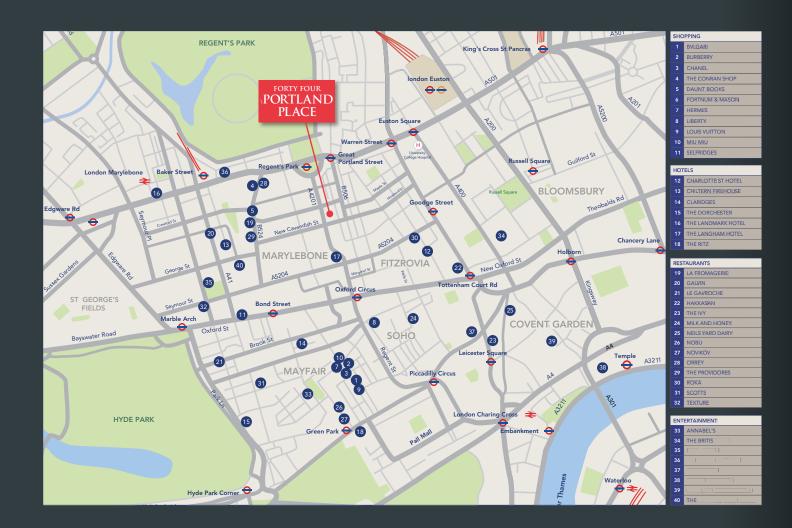

44 Portland Place forms part of an attractive terrace of Georgian properties originally designed and developed by Robert and James Adam. The property is superbly located being within easy walking distance of Marylebone High Street, Regent's Park as well as Oxford Street and Mayfair, the heart of the West End.