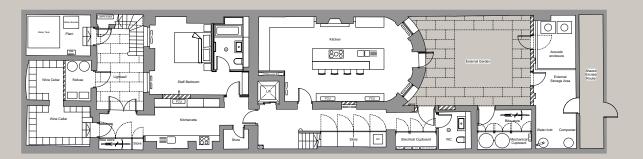

#### EXISTING FLOORPLANS

**GROSS INTERNAL AREA (APPROX.)** 937 SQUARE METRES (10,081 SQUARE FEET) INCLUDING VAULTS 902 SQUARE METRES (9,706 SQUARE FEET) EXCLUDING VAULTS

FIRST FLOOR

HALF LANDING

GROUND FLOOR