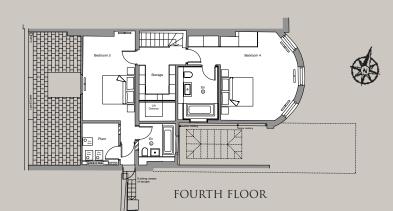

essive first floor drawing rooms with nearly 15ft/4.5m high ceilings with ornate cornicing and plasterwork, four person passenger lift, rear patio and an impressive stone staircase.

44 Portland Place forms part of an attractive terrace of Georgian properties originally designed and developed by Robert and James Adam. The property is superbly located being within easy walking distance of Marylebone High Street, Regent's Park as well as Oxford Street and Mayfair, the heart of the West End.





FIRST FLOOR

HALF LANDING





GROUND FLOOR



LOWER GROUND FLOOR



THIRD FLOOR



SECOND FLOOR

#### EXISTING FLOORPLANS

**GROSS INTERNAL AREA (APPROX.)** 937 SQUARE METRES (10,081 SQUARE FEET) INCLUDING VAULTS 902 SQUARE METRES (9,706 SQUARE FEET) EXCLUDING VAULTS



FIRST FLOOR



HALF LANDING





GROUND FLOOR

THIRD FLOOR

+++



LOWER GROUND FLOOR



SECOND FLOOR

### PROPOSED FLOORPLANS





#### 999 YEAR LEASE FROM 1954 Price on Application

Misrepresentation Act 1967. This brochure and the descriptions and measurements herein do not constitute representation and whilst every effort has been made to ensure accuracy, this cannot be guaranteed.

UK REAL ESTATE LTD



Brochure by twentyonefifty Tel: 020 8778 2150