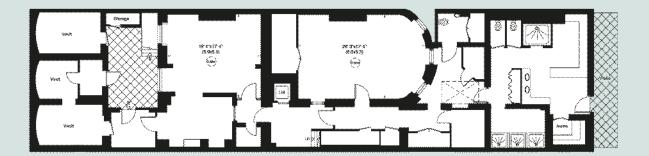

Most Prestigious Streets.

Currently with commercial use, the property has planning consent, granted January 2014, to be converted back into a magnificent single family house, as illustrated in the proposed plans. Features of the building include two impressive first floor drawing rooms with nearly 15ft/4.5m high ceilings with ornate cornicing and plasterwork, four person passenger lift, rear patio and an impressive stone staircase.

44 Portland Place forms part of an attractive terrace of Georgian properties originally designed and developed by Robert and James Adam. The property is superbly located being within easy walking distance of Marylebone High Street, Regent's Park as well as Oxford Street and Mayfair, the heart of the West End.





FIRST FLOOR

HALF LANDING





GROUND FLOOR



LOWER GROUND FLOOR



THIRD FLOOR



SECOND FLOOR

#### EXISTING FLOORPLANS

**GROSS INTERNAL AREA (APPROX.)** 937 SQUARE METRES (10,081 SQUARE FEET) INCLUDING VAULTS 902 SQUARE METRES (9,706 SQUARE FEET) EXCLUDING VAULTS



FIRST FLOOR



HALF LANDING





GROUND FLOOR

THIRD FLOOR

+++



LOWER GROUND FLOOR



SECOND FLOOR

### PROPOSED FLOORPLANS





#### 999 YEAR LEASE FROM 1954 Price on Application

Misrepresentation Act 1967. This brochure and the descriptions and measurements herein do not constitute representation and whilst every effort has been made to ensure accuracy, this cannot be guaranteed.

UK REAL ESTATE LTD



Brochure by twentyonefifty Tel: 020 8778 2150