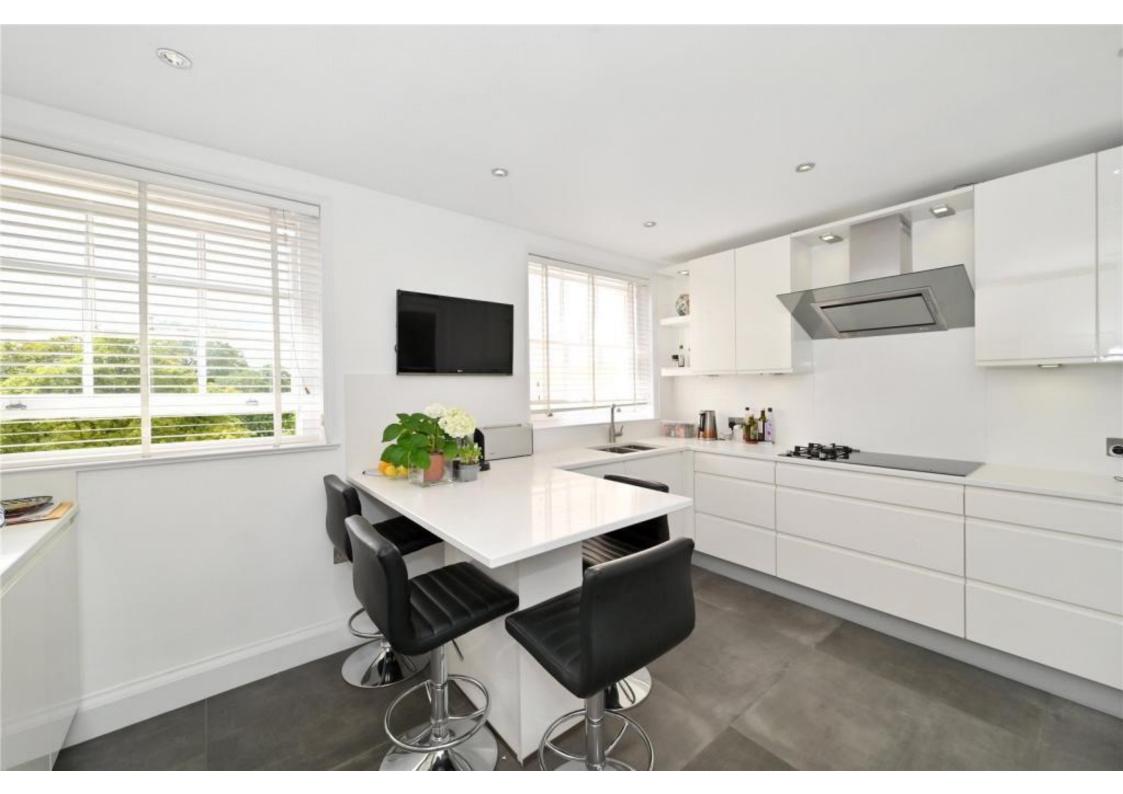

## CUMBERLAND TERRACE, REGENTS PARK NW1

With far reaching views across Regent's Park, this immaculate 4 bedroom apartment is set on the top (3rd) floor of a notable Nash terrace on the Outer Circle.

A beautiful home of 2,250 sq ft, it features an impressive intercommunicating double reception room, as well as a spacious principal suite with shower room, three further double bedrooms, an eat-in kitchen and a large separate laundry room. Benefits include two garages, as well as permit parking, a storeroom, and a private balcony. Cumberland Terrace is located within the Park itself and includes communal gardens and 24 hour porters. The amenities of both Primrose Hill and Marylebone Village are within easy reach. The nearest tube stations are Great Portland Street (0.7 miles) and Camden Town (0.7 miles).

## ACCOMMODATION AND AMENITIES:

4 Bedrooms • 3 Bathrooms (2 en Suite) • Double Reception/Dining Room • Kitchen/Breakfast Room • Separate Utility Room • Balcony • 2 Lock Up Garages • Store Room • 24hr Porter • Lift • Camden Council Tax Band G • EPC Rating E