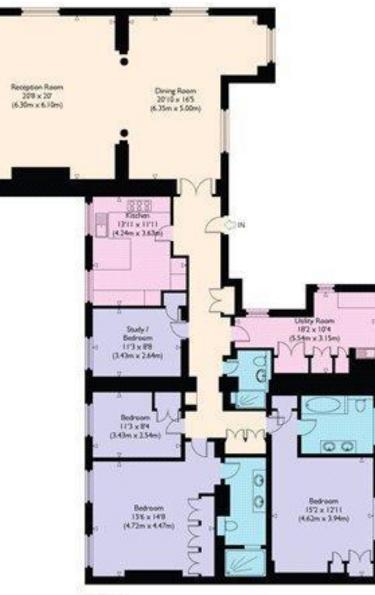

## CUMBERLAND TERRACE, REGENTS PARK NW1

With far reaching views across Regent's Park, this immaculate 4 bedroom apartment is set on the top (3rd) floor of a notable Nash terrace on the Outer Circle.

A beautiful home of 2,250 sq ft, it features an impressive intercommunicating double reception room, as well as a spacious principal suite with shower room, three further double bedrooms, an eat-in kitchen and a large separate laundry room. Benefits include two garages, as well as permit parking, a storeroom, and a private balcony. Cumberland Terrace is located within the Park itself and includes communal gardens and 24 hour porters. The amenities of both Primrose Hill and Marylebone Village are within easy reach. The nearest tube stations are Great Portland Street (0.7 miles) and Camden Town (0.7 miles).

## ACCOMMODATION AND AMENITIES:

4 Bedrooms • 3 Bathrooms (2 en Suite) • Double Reception/Dining Room • Kitchen/Breakfast Room • Separate Utility Room • Balcony • 2 Lock Up Garages • Store Room • 24hr Porter • Lift • Camden Council Tax Band G • EPC Rating E

**Available Unfurnished** 

**RENTAL PRICE: £2,750 per week / £11,917 per month** 

N

Approximate Gross Internal Floor Area : 2250 sq ft / 209 sq m

à.

Third Roor