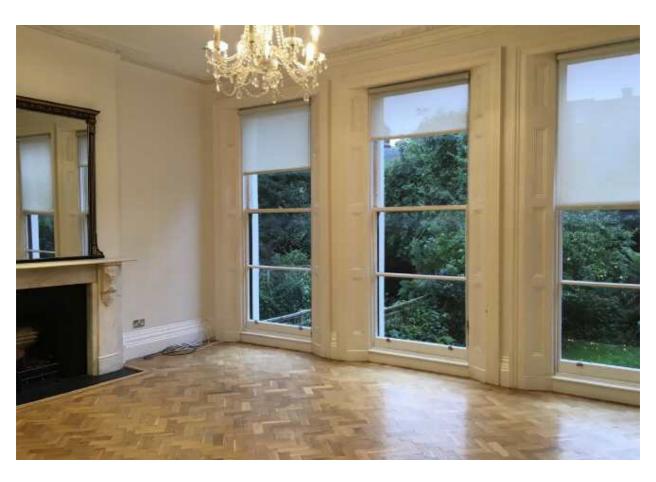

## £2,300 Per week

This spacious five bedroom semi-detached period house (approx 279 sq m/3003 sq ft) is currently being redecorated throughout and provides a family home located within metres of the amenities of both Maida Vale and Little Venice. Set over basement and three upper floors, the house offers charming period features, good storage and well proportioned rooms as well as a private 70 ft rear garden. The nearest tube station is Maida Vale Bakerloo line - about 300 metres. Paddington Recreation Ground's sports, park and playground amenities are about 0.2 miles.

- 5 Bedrooms
- 4 en suite Bathrooms
- Guest Cloakroom
- 3 Reception Rooms
- Kitchen/Breakfast Room
- Store Room
- Private Rear Garden
- EPC-D
- Westminster Council Tax Band H
- Unfurnished