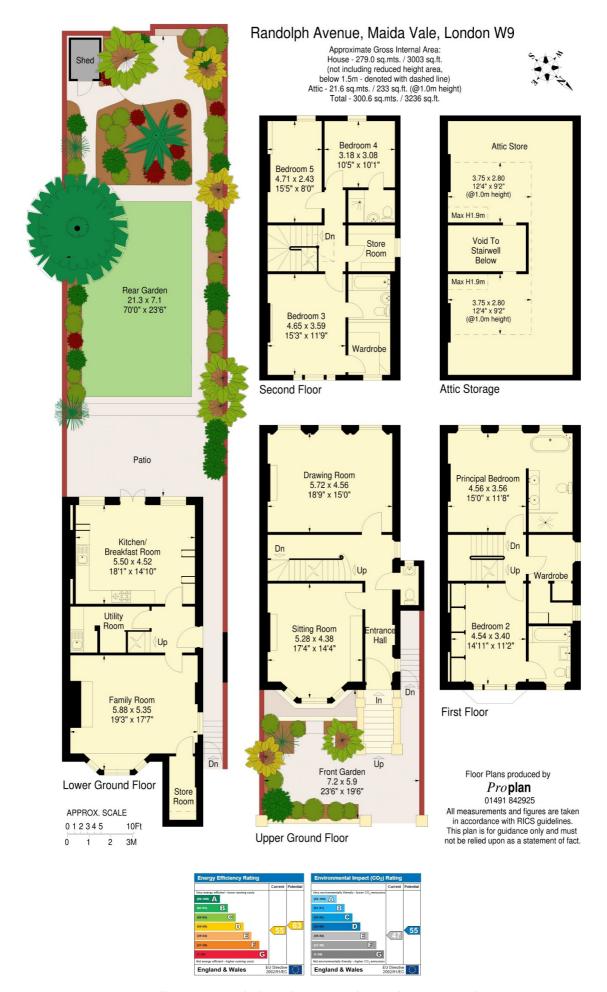

## £2,300 Per week

This spacious five bedroom semi-detached period house (approx 279 sq m/3003 sq ft) is currently being redecorated throughout and provides a family home located within metres of the amenities of both Maida Vale and Little Venice. Set over basement and three upper floors, the house offers charming period features, good storage and well proportioned rooms as well as a private 70 ft rear garden. The nearest tube station is Maida Vale Bakerloo line - about 300 metres. Paddington Recreation Ground's sports, park and playground amenities are about 0.2 miles.

- 5 Bedrooms
- 4 en suite Bathrooms
- Guest Cloakroom
- 3 Reception Rooms
- Kitchen/Breakfast Room
- Store Room
- Private Rear Garden
- EPC-D
- Westminster Council Tax Band H
- Unfurnished