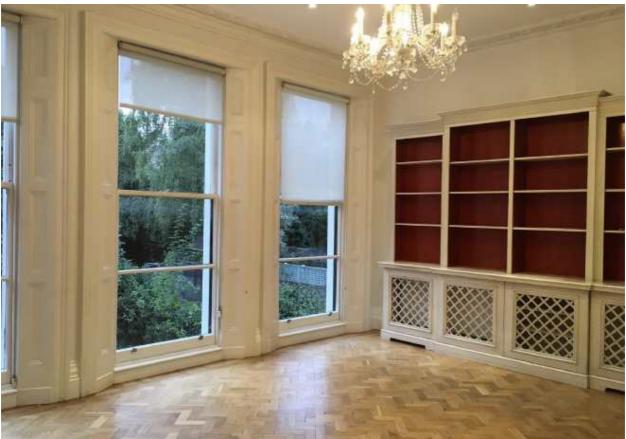

## £2,300 Per week

This spacious five bedroom semi-detached period house (approx 279 sq m/3003 sq ft) is currently being redecorated throughout and provides a family home located within metres of the amenities of both Maida Vale and Little Venice. Set over basement and three upper floors, the house offers charming period features, good storage and well proportioned rooms as well as a private 70 ft rear garden. The nearest tube station is Maida Vale Bakerloo line - about 300 metres. Paddington Recreation Ground's sports, park and playground amenities are about 0.2 miles.

- 5 Bedrooms
- 4 en suite Bathrooms
- Guest Cloakroom
- 3 Reception Rooms
- Kitchen/Breakfast Room
- Store Room
- Private Rear Garden
- EPC-D
- Westminster Council Tax Band H
- Unfurnished