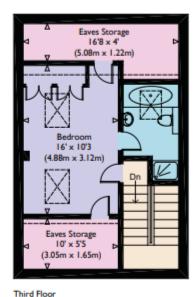

### Hamilton Gardens, NW8

Approximate Gross Internal Floor Area : 1981 sq ft / 184 sq m (Excluding Restricted Height Area & Eaves Storage) Approximate Gross Internal Floor Area : 2120 sq ft / 197 sq m (Including Restricted Height Area & Eaves Storage)

First Floor

Second Floor

Ground Floor