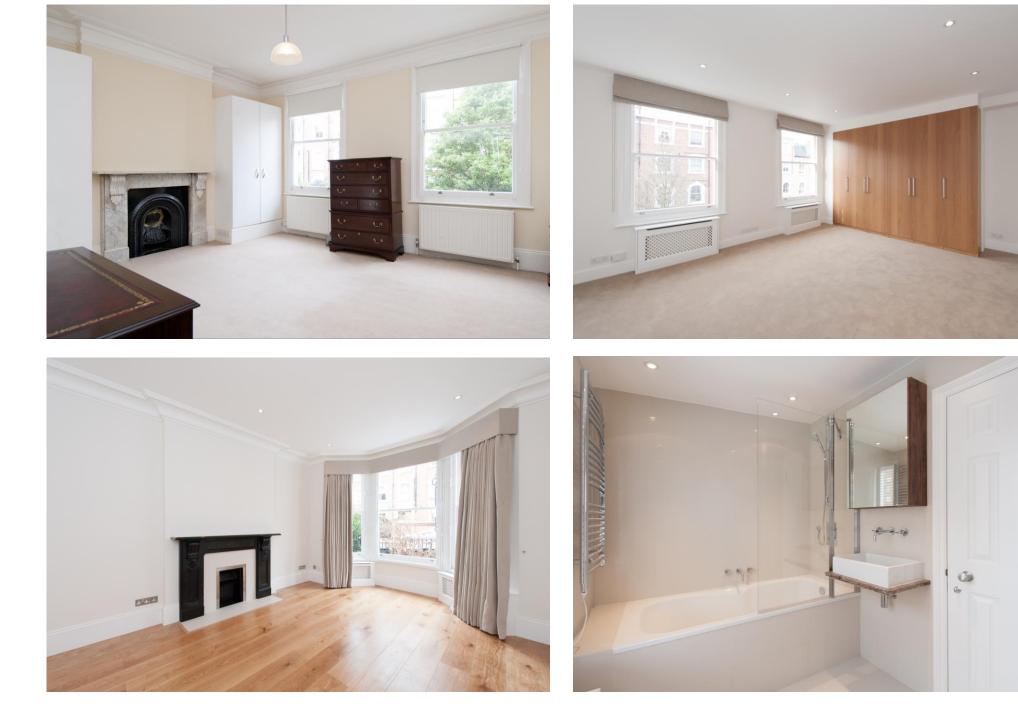

## Hamilton Gardens, St John's Wood NW8

Offered in good decorative order throughout, a Victorian house providing approximately 2,120 sq ft/197 sq m of accommodation (including restricted height area and eaves storage) with attractive modern interiors whilst retaining many period features. The house is arranged over four floors and comprises four double bedrooms, three bathrooms, two of which are ensuite, reception room with oak flooring and a large kitchen/family room which opens onto a south facing walled patio garden.