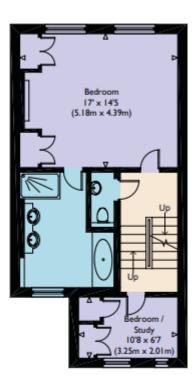

### Hamilton Gardens, NW8

Approximate Gross Internal Floor Area : 1981 sq ft / 184 sq m (Excluding Restricted Height Area & Eaves Storage) Approximate Gross Internal Floor Area : 2120 sq ft / 197 sq m (Including Restricted Height Area & Eaves Storage)

First Floor

Second Floor

Ground Floor