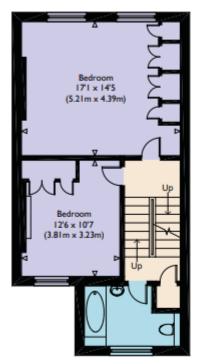

### Hamilton Gardens, NW8

Approximate Gross Internal Floor Area : 1981 sq ft / 184 sq m (Excluding Restricted Height Area & Eaves Storage) Approximate Gross Internal Floor Area : 2120 sq ft / 197 sq m (Including Restricted Height Area & Eaves Storage)

First Floor

Second Floor

Ground Floor