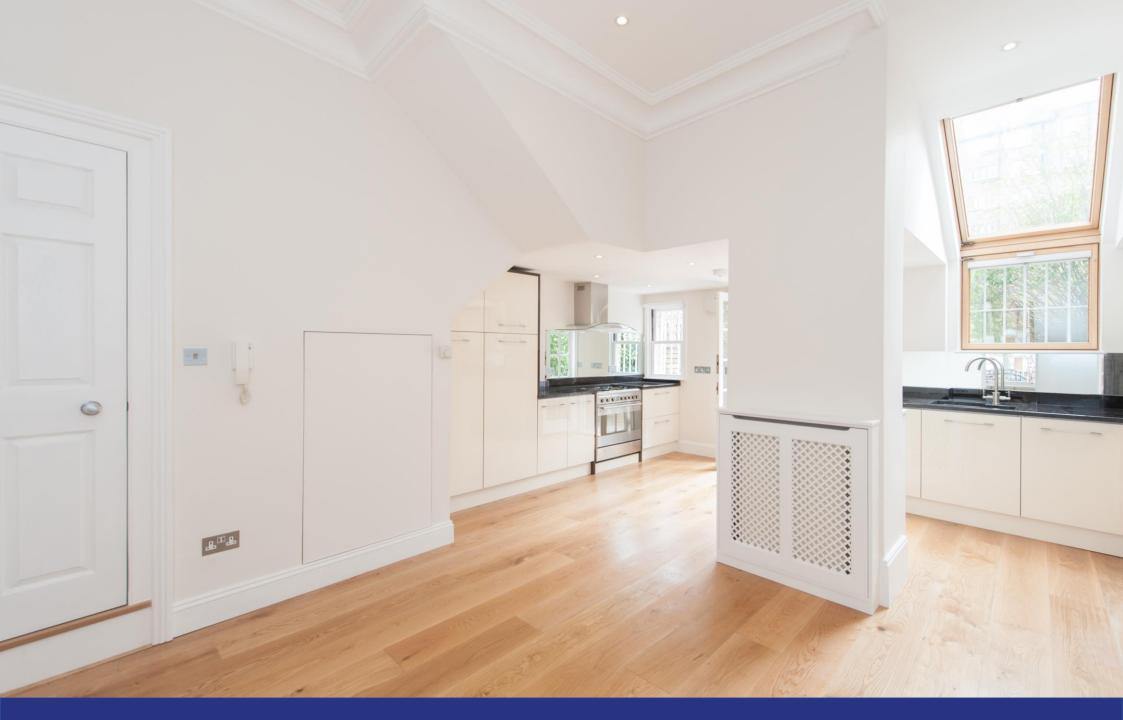

## Hamilton Gardens, St John's Wood NW8

Offered in good decorative order throughout, a Victorian house providing approximately 2,120 sq ft/197 sq m of accommodation (including restricted height area and eaves storage) with attractive modern interiors whilst retaining many period features. The house is arranged over four floors and comprises four double bedrooms, three bathrooms, two of which are ensuite, reception room with oak flooring and a large kitchen/family room which opens onto a south facing walled patio garden.