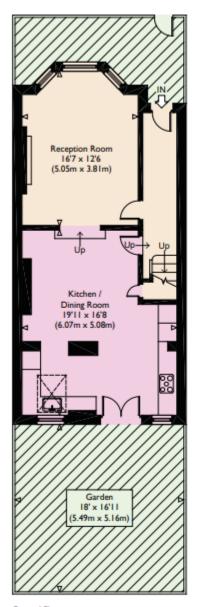

### Hamilton Gardens, NW8

Approximate Gross Internal Floor Area : 1981 sq ft / 184 sq m (Excluding Restricted Height Area & Eaves Storage) Approximate Gross Internal Floor Area : 2120 sq ft / 197 sq m (Including Restricted Height Area & Eaves Storage)

First Floor

Second Floor

Ground Floor