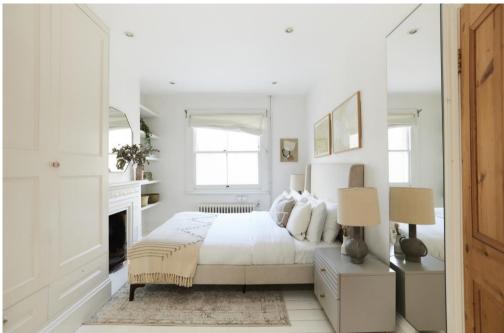

Rosemont Road, Hampstead, NW3

ARLINGTON

A beautiful Victorian four-bedroom, two-bathroom house (1708 sq ft / 158 sq m). The property was updated by the current owner who built the second floor, adding a roof terrace and incredible kitchen dining area. The ground floor comprises a spacious reception, bedroom with a separate walk-in wardrobe and a laundry room. The first floor comprises a spacious kitchen with floor to ceiling windows, as well as a large bedroom and family bathroom. The second floor consists of a large master bedroom with a dressing room that leads through to an en-suite as well as a terrace and third bedroom.