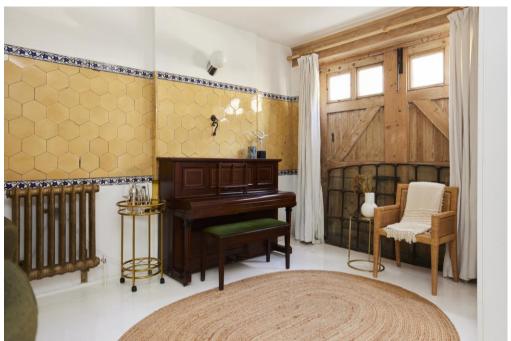

Rosemont Road, Hampstead, NW3

ARLINGTON

A beautiful Victorian four-bedroom, two-bathroom house (1708 sq ft / 158 sq m). The property was updated by the current owner who built the second floor, adding a roof terrace and incredible kitchen dining area. The ground floor comprises a spacious reception, bedroom with a separate walk-in wardrobe and a laundry room. The first floor comprises a spacious kitchen with floor to ceiling windows, as well as a large bedroom and family bathroom. The second floor consists of a large master bedroom with a dressing room that leads through to an en-suite as well as a terrace and third bedroom.