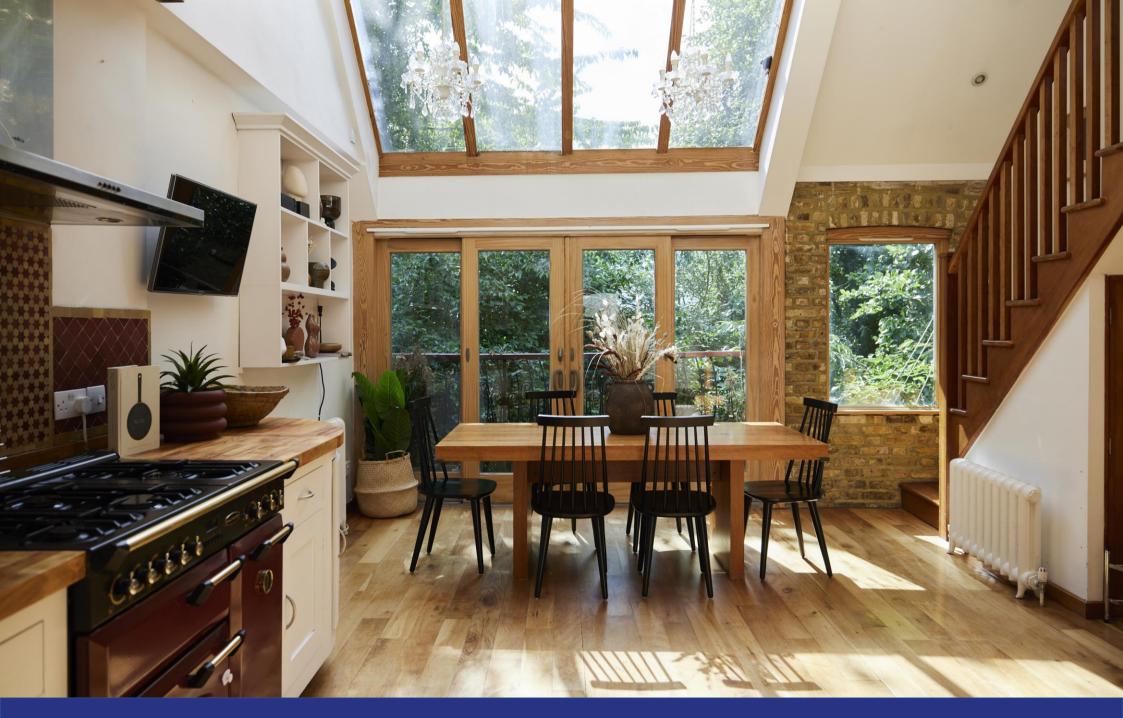

Rosemont Road, Hampstead, NW3

ARLINGTON

A beautiful Victorian four-bedroom, two-bathroom house (1708 sq ft / 158 sq m). The property was updated by the current owner who built the second floor, adding a roof terrace and incredible kitchen dining area. The ground floor comprises a spacious reception, bedroom with a separate walk-in wardrobe and a laundry room. The first floor comprises a spacious kitchen with floor to ceiling windows, as well as a large bedroom and family bathroom. The second floor consists of a large master bedroom with a dressing room that leads through to an en-suite as well as a terrace and third bedroom.