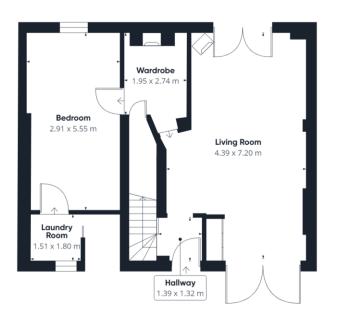

Rosemont Road, Hampstead, NW3

ARLINGTON

A beautiful Victorian four-bedroom, two-bathroom house (1708 sq ft / 158 sq m). The property was updated by the current owner who built the second floor, adding a roof terrace and incredible kitchen dining area. The ground floor comprises a spacious reception, bedroom with a separate walk-in wardrobe and a laundry room. The first floor comprises a spacious kitchen with floor to ceiling windows, as well as a large bedroom and family bathroom. The second floor consists of a large master bedroom with a dressing room that leads through to an en-suite as well as a terrace and third bedroom.

## **ARLINGTON**

RESIDENTIAL

8 Wellington Road, St. John's Wood, London NW8 9SP info@arlingtonresidential.com

+44 (0)20 7722 3322 arlingtonresidential.com

Floor 1

Approximate total area(1)

158.74 m<sup>2</sup>

While every attempt has been made to ensure accuracy, all measurements are approximate, not to scale. This floor plan is for illustrative purposes only.

GIRAFFE360

Floor 2