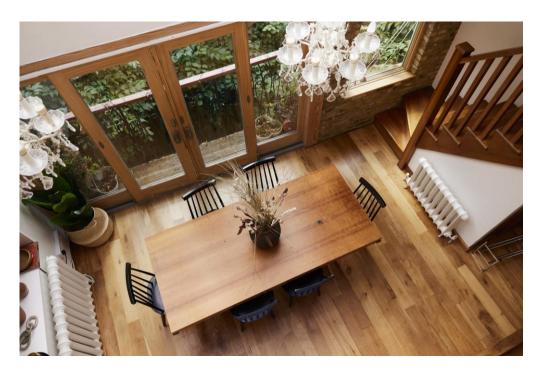

Rosemont Road, Hampstead, NW3

ARLINGTON

A beautiful Victorian four-bedroom, two-bathroom house (1708 sq ft / 158 sq m). The property was updated by the current owner who built the second floor, adding a roof terrace and incredible kitchen dining area. The ground floor comprises a spacious reception, bedroom with a separate walk-in wardrobe and a laundry room. The first floor comprises a spacious kitchen with floor to ceiling windows, as well as a large bedroom and family bathroom. The second floor consists of a large master bedroom with a dressing room that leads through to an en-suite as well as a terrace and third bedroom.