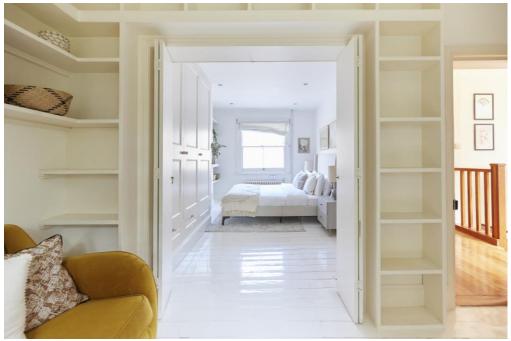

Rosemont Road, Hampstead, NW3

ARLINGTON

A beautiful Victorian four-bedroom, two-bathroom house (1708 sq ft / 158 sq m). The property was updated by the current owner who built the second floor, adding a roof terrace and incredible kitchen dining area. The ground floor comprises a spacious reception, bedroom with a separate walk-in wardrobe and a laundry room. The first floor comprises a spacious kitchen with floor to ceiling windows, as well as a large bedroom and family bathroom. The second floor consists of a large master bedroom with a dressing room that leads through to an en-suite as well as a terrace and third bedroom.

## **ACCOMMODATION AND AMENITIES**

- Victorian house
- Private terrace
- Balcony
- Communal garden

**ASKING PRICE: £1,475,000** 

**FREEHOLD** 