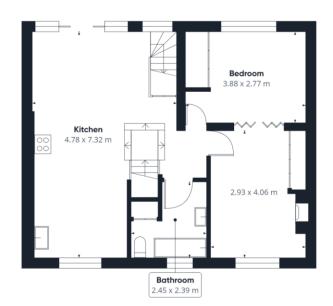

Rosemont Road, Hampstead, NW3

ARLINGTON

A beautiful Victorian four-bedroom, two-bathroom house (1708 sq ft / 158 sq m). The property was updated by the current owner who built the second floor, adding a roof terrace and incredible kitchen dining area. The ground floor comprises a spacious reception, bedroom with a separate walk-in wardrobe and a laundry room. The first floor comprises a spacious kitchen with floor to ceiling windows, as well as a large bedroom and family bathroom. The second floor consists of a large master bedroom with a dressing room that leads through to an en-suite as well as a terrace and third bedroom.

Reduced headroom

2.94 m<sup>2</sup>

Floor 0

**Bedroom** Landing 3.91 x 3.42 m 4.26 x 1.41 m **Bedroom** 2.85 x 2.87 m Wardrobe 3.96 x 2.11 m Bathroom 1.73 x 2.65 m

(1) Excluding balconies and terraces

Reduced headroom (below 1.5m/4.92ft)

While every attempt has been made to ensure accuracy, all measurements are approximate, not to scale. This floor plan is for illustrative purposes only.

GIRAFFE360

Floor 2