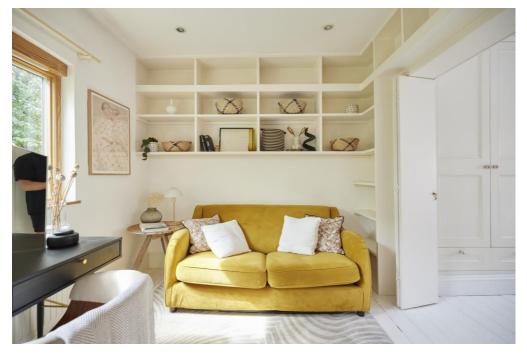

Rosemont Road, Hampstead, NW3

ARLINGTON

A beautiful Victorian four-bedroom, two-bathroom house (1708 sq ft / 158 sq m). The property was updated by the current owner who built the second floor, adding a roof terrace and incredible kitchen dining area. The ground floor comprises a spacious reception, bedroom with a separate walk-in wardrobe and a laundry room. The first floor comprises a spacious kitchen with floor to ceiling windows, as well as a large bedroom and family bathroom. The second floor consists of a large master bedroom with a dressing room that leads through to an en-suite as well as a terrace and third bedroom.