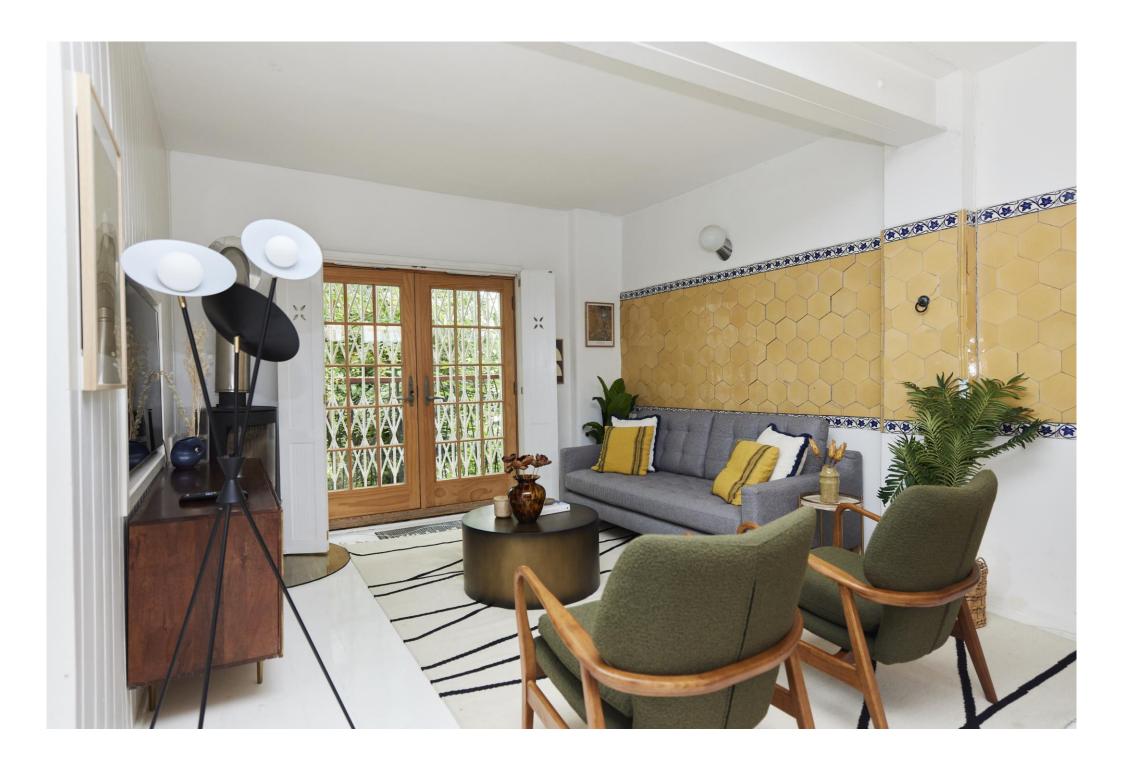

Rosemont Road, Hampstead, NW3

ARLINGTON

A beautiful Victorian four-bedroom, two-bathroom house (1708 sq ft / 158 sq m). The property was updated by the current owner who built the second floor, adding a roof terrace and incredible kitchen dining area. The ground floor comprises a spacious reception, bedroom with a separate walk-in wardrobe and a laundry room. The first floor comprises a spacious kitchen with floor to ceiling windows, as well as a large bedroom and family bathroom. The second floor consists of a large master bedroom with a dressing room that leads through to an en-suite as well as a terrace and third bedroom.