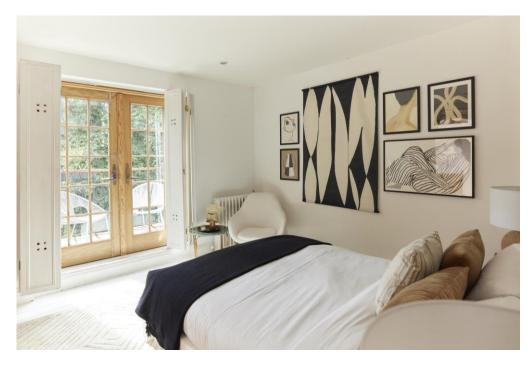

Rosemont Road, Hampstead, NW3

ARLINGTON

A beautiful Victorian four-bedroom, two-bathroom house (1708 sq ft / 158 sq m). The property was updated by the current owner who built the second floor, adding a roof terrace and incredible kitchen dining area. The ground floor comprises a spacious reception, bedroom with a separate walk-in wardrobe and a laundry room. The first floor comprises a spacious kitchen with floor to ceiling windows, as well as a large bedroom and family bathroom. The second floor consists of a large master bedroom with a dressing room that leads through to an en-suite as well as a terrace and third bedroom.