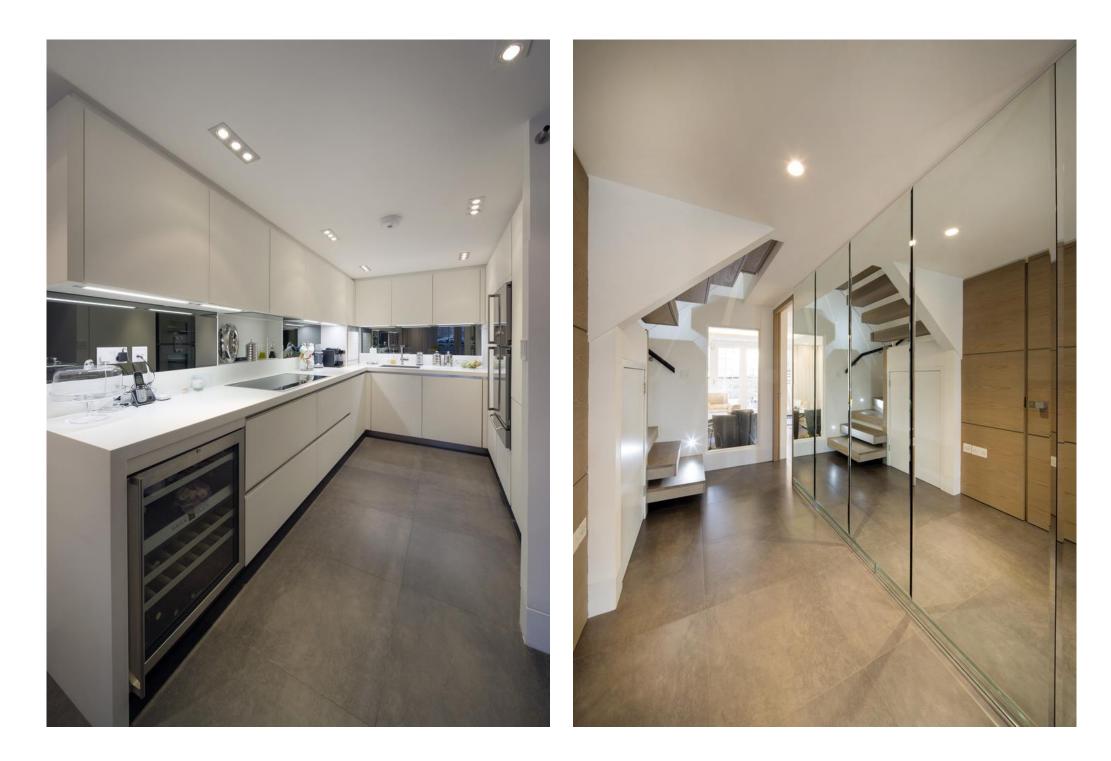

## Blomfield Road, Little Venice, W9

A contemporary townhouse comprising of 2,049 square feet (190 sq metres) set in the heart of Little Venice. The property is presented to a high decorative standard and boasts an abundance of light as well as offering excellent bedroom accommodation including a principle bedroom with a south-facing balcony. Further benefits include spacious family/living accommodation, off-street parking for two cars and a private rear garden. Blomfield Road is located opposite The Regents' Canal and is a few moments walk away from the amenities of Clifton Road as well as Warwick Avenue Underground Station (Bakerloo Line).