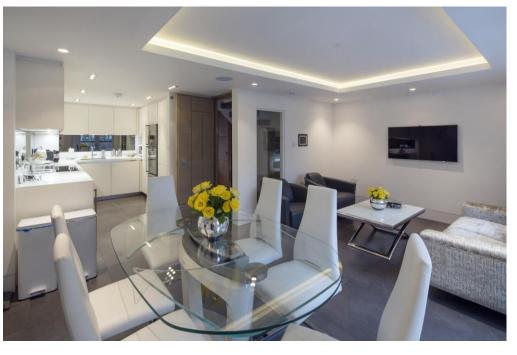

## Blomfield Road, Little Venice, W9

A contemporary townhouse comprising of 2,049 square feet (190 sq metres) set in the heart of Little Venice. The property is presented to a high decorative standard and boasts an abundance of light as well as offering excellent bedroom accommodation including a principle bedroom with a south-facing balcony. Further benefits include spacious family/living accommodation, off-street parking for two cars and a private rear garden. Blomfield Road is located opposite The Regents' Canal and is a few moments walk away from the amenities of Clifton Road as well as Warwick Avenue Underground Station (Bakerloo Line).