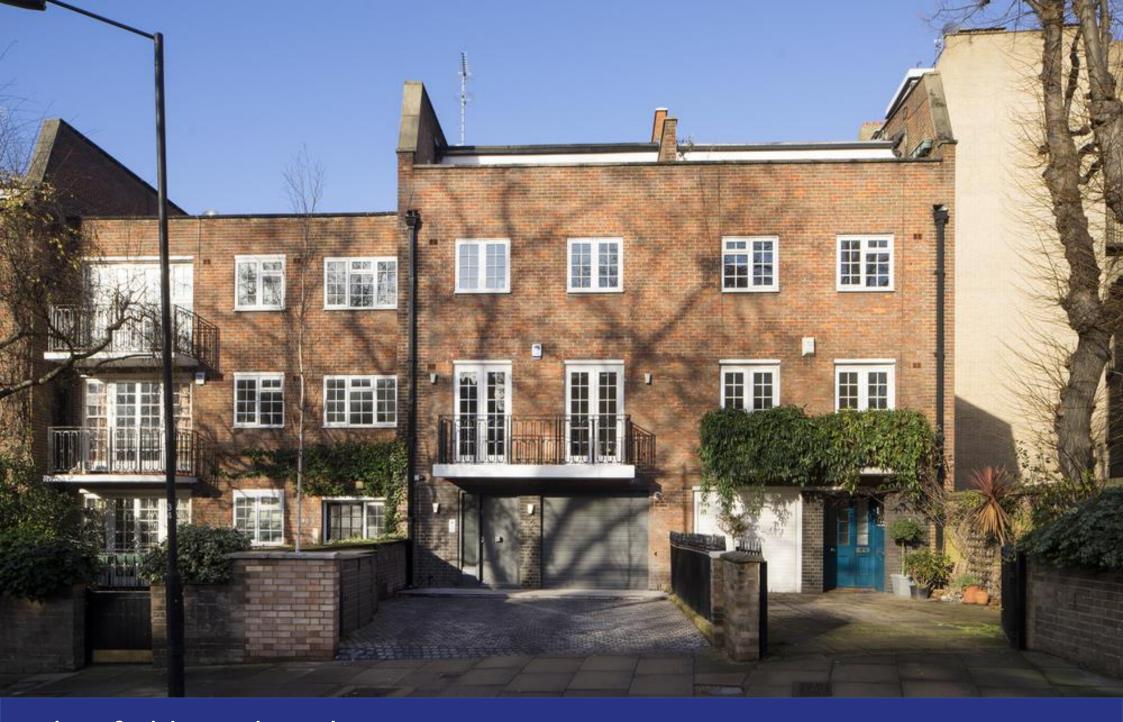

## Blomfield Road, Little Venice, W9

A contemporary townhouse comprising of 2,049 square feet (190 sq metres) set in the heart of Little Venice. The property is presented to a high decorative standard and boasts an abundance of light as well as offering excellent bedroom accommodation including a principle bedroom with a south-facing balcony. Further benefits include spacious family/living accommodation, off-street parking for two cars and a private rear garden. Blomfield Road is located opposite The Regents' Canal and is a few moments walk away from the amenities of Clifton Road as well as Warwick Avenue Underground Station (Bakerloo Line).