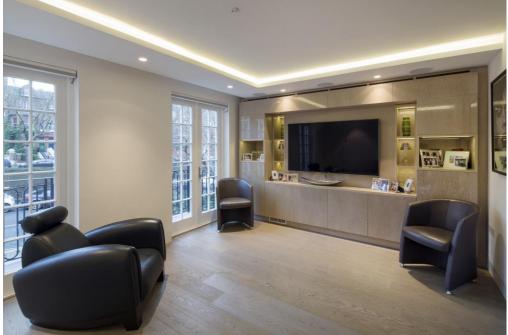

## Blomfield Road, Little Venice, W9

A contemporary townhouse comprising of 2,049 square feet (190 sq metres) set in the heart of Little Venice. The property is presented to a high decorative standard and boasts an abundance of light as well as offering excellent bedroom accommodation including a principle bedroom with a south-facing balcony. Further benefits include spacious family/living accommodation, off-street parking for two cars and a private rear garden. Blomfield Road is located opposite The Regents' Canal and is a few moments walk away from the amenities of Clifton Road as well as Warwick Avenue Underground Station (Bakerloo Line).