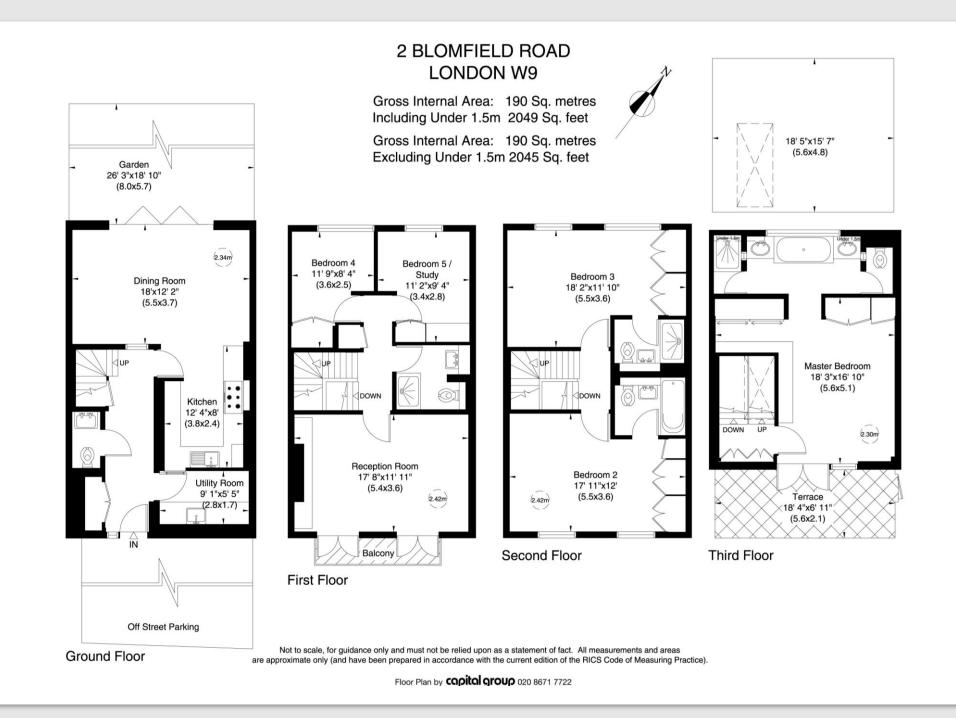

## Blomfield Road, Little Venice, W9

A contemporary townhouse comprising of 2,049 square feet (190 sq metres) set in the heart of Little Venice. The property is presented to a high decorative standard and boasts an abundance of light as well as offering excellent bedroom accommodation including a principle bedroom with a south-facing balcony. Further benefits include spacious family/living accommodation, off-street parking for two cars and a private rear garden. Blomfield Road is located opposite The Regents' Canal and is a few moments walk away from the amenities of Clifton Road as well as Warwick Avenue Underground Station (Bakerloo Line).