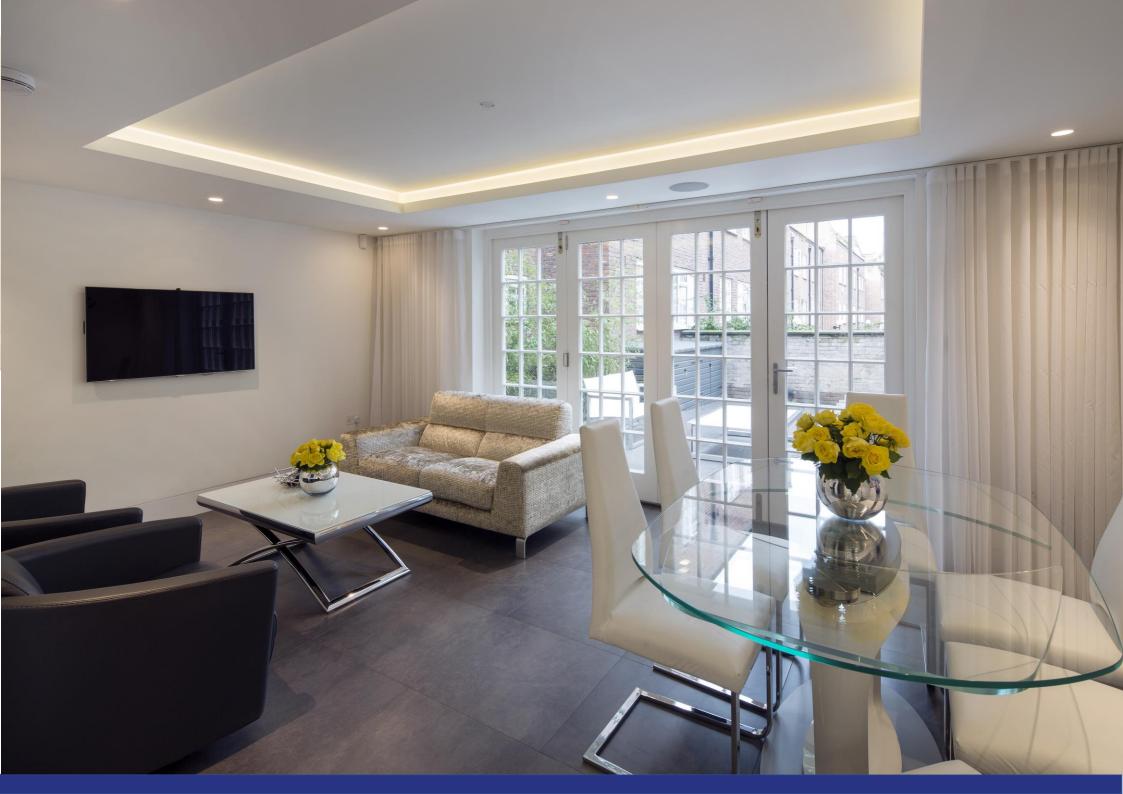

## Blomfield Road, Little Venice, W9

A contemporary townhouse comprising of 2,049 square feet (190 sq metres) set in the heart of Little Venice. The property is presented to a high decorative standard and boasts an abundance of light as well as offering excellent bedroom accommodation including a principle bedroom with a south-facing balcony. Further benefits include spacious family/living accommodation, off-street parking for two cars and a private rear garden. Blomfield Road is located opposite The Regents' Canal and is a few moments walk away from the amenities of Clifton Road as well as Warwick Avenue Underground Station (Bakerloo Line).