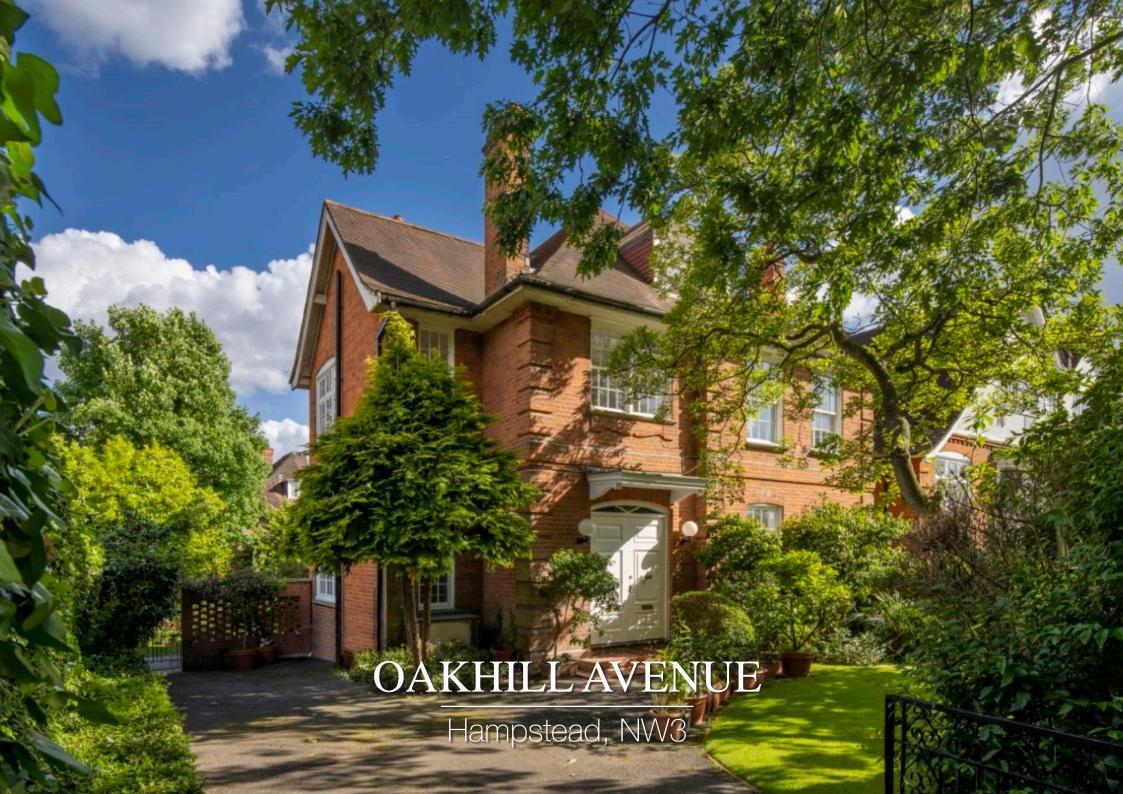

## OAKHILL AVENUE

Hampstead NW3

A rare opportunity to purchase a substantial detached seven bedroom residence (474.5 sq m/5,107 sq ft) on the west side of Hampstead. This house is situated on a wide corner plot on the junction of Oakhill Avenue and Greenaway Gardens, set back behind a gated driveway and mature front garden. The property which has been in the same family ownership for nearly 30 years and has graceful entertaining rooms with character features including fireplaces, access to two wonderful terraces, a substantial 97x55 south east facing garden and potential subject to consents to reconfigure and extend this special house. Conveniently located with a 0.5 miles walk to Hampstead Village, Hampstead Underground Station (Northern Line) and the vast open expanses of West Heath and Hampstead Heath. Finchley Road & Frognal Overground Station and Finchley Road Underground station (Jubilee and Metropolitan Line) are also accessible to Central London and beyond.