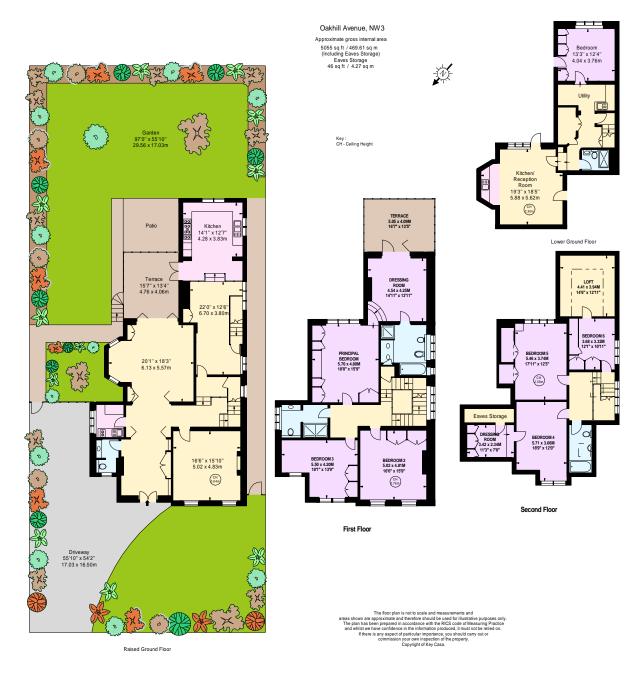

## OAKHILL AVENUE

Hampstead NW3

A rare opportunity to purchase a substantial detached seven bedroom residence (474.5 sq m/5,107 sq ft) on the west side of Hampstead. This house is situated on a wide corner plot on the junction of Oakhill Avenue and Greenaway Gardens, set back behind a gated driveway and mature front garden. The property which has been in the same family ownership for nearly 30 years and has graceful entertaining rooms with character features including fireplaces, access to two wonderful terraces, a substantial 97x55 south east facing garden and potential subject to consents to reconfigure and extend this special house. Conveniently located with a 0.5 miles walk to Hampstead Village, Hampstead Underground Station (Northern Line) and the vast open expanses of West Heath and Hampstead Heath. Finchley Road & Frognal Overground Station and Finchley Road Underground station (Jubilee and Metropolitan Line) are also accessible to Central London and beyond.

## **ACCOMODATION**

RECEPTION HALL · DRAWING ROOM · DINING ROOM · KITCHEN/DINING/FAMILY ROOM · SERVERY · GUEST CLOAKROOM · PRINCIPAL BEDROOM WITH LARGE ENSUITE DRESSING ROOM & BATHROOM · FIVE FURTHER BEDROOMS · ONE FURTHER DRESSING ROOM (ENSUITE) & ONE FURTHER BATHROOM · SELF-CONTAINED GARDEN LEVEL FLAT COMPRISING RECEPTION WITH OPEN PLAN KITCHEN · BEDROOM · SHOWER ROOM

## **AMENITIES**

SECURE GATED DRIVE PROVIDING EXTENSIVE OFF-STREET PARKING • 97 X 55' SOUTH EAST FACING REAR GARDEN • WALLED FRONT GARDEN • TWO LARGE TERRACES • SUBSTANTIAL LOFT STORAGE

Guide Price £7,500,000
Subject to contract
Tenure: Freehold
EPC - E51
Council Tax band – H