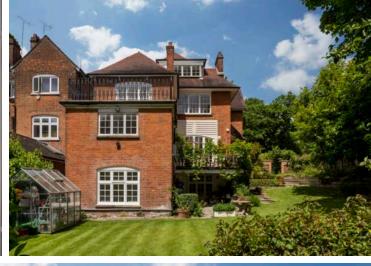

## OAKHILL AVENUE

Hampstead NW3

A rare opportunity to purchase a substantial detached seven bedroom residence (474.5 sq m/5,107 sq ft) on the west side of Hampstead. This house is situated on a wide corner plot on the junction of Oakhill Avenue and Greenaway Gardens, set back behind a gated driveway and mature front garden. The property which has been in the same family ownership for nearly 30 years and has graceful entertaining rooms with character features including fireplaces, access to two wonderful terraces, a substantial 97x55 south east facing garden and potential subject to consents to reconfigure and extend this special house. Conveniently located with a 0.5 miles walk to Hampstead Village, Hampstead Underground Station (Northern Line) and the vast open expanses of West Heath and Hampstead Heath. Finchley Road & Frognal Overground Station and Finchley Road Underground station (Jubilee and Metropolitan Line) are also accessible to Central London and beyond.

## **AMENITIES**

SECURE GATED DRIVE PROVIDING EXTENSIVE OFF-STREET PARKING • 97 X 55' SOUTH EAST FACING REAR GARDEN • WALLED FRONT GARDEN • TWO LARGE TERRACES • SUBSTANTIAL LOFT STORAGE

Guide Price £7,500,000
Subject to contract
Tenure: Freehold
EPC - E51
Council Tax band – H