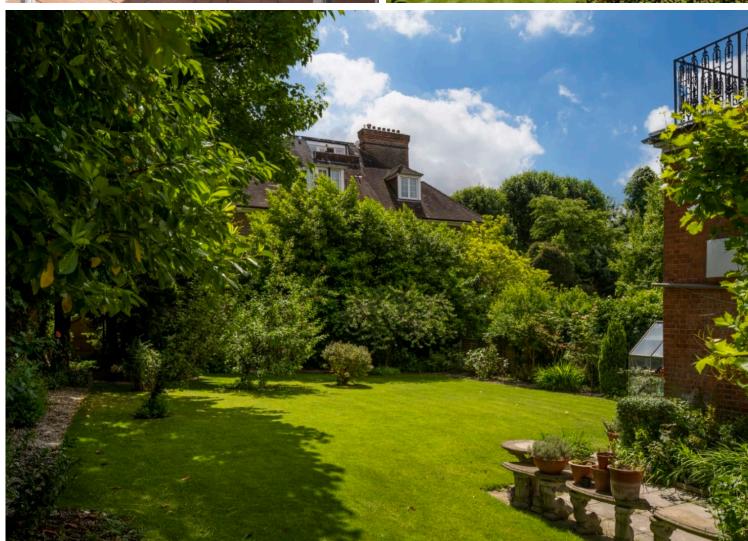

## OAKHILL AVENUE

Hampstead NW3

A rare opportunity to purchase a substantial detached seven bedroom residence (474.5 sq m/5,107 sq ft) on the west side of Hampstead. This house is situated on a wide corner plot on the junction of Oakhill Avenue and Greenaway Gardens, set back behind a gated driveway and mature front garden. The property which has been in the same family ownership for nearly 30 years and has graceful entertaining rooms with character features including fireplaces, access to two wonderful terraces, a substantial 97x55 south east facing garden and potential subject to consents to reconfigure and extend this special house. Conveniently located with a 0.5 miles walk to Hampstead Village, Hampstead Underground Station (Northern Line) and the vast open expanses of West Heath and Hampstead Heath. Finchley Road & Frognal Overground Station and Finchley Road Underground station (Jubilee and Metropolitan Line) are also accessible to Central London and beyond.

## **AMENITIES**

SECURE GATED DRIVE PROVIDING EXTENSIVE OFF-STREET PARKING • 97 X 55' SOUTH EAST FACING REAR GARDEN • WALLED FRONT GARDEN • TWO LARGE TERRACES • SUBSTANTIAL LOFT STORAGE

Guide Price £7,500,000
Subject to contract
Tenure: Freehold
EPC - E51
Council Tax band – H