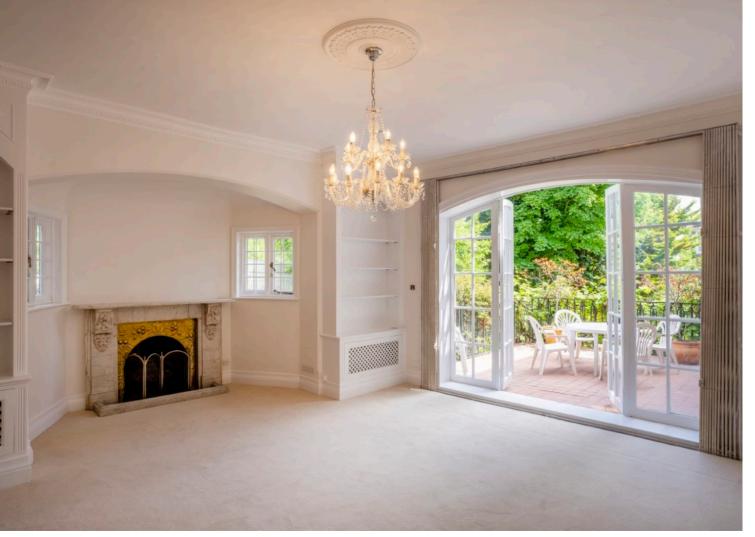

## OAKHILL AVENUE

Hampstead NW3

A rare opportunity to purchase a substantial detached seven bedroom residence (474.5 sq m/5,107 sq ft) on the west side of Hampstead. This house is situated on a wide corner plot on the junction of Oakhill Avenue and Greenaway Gardens, set back behind a gated driveway and mature front garden. The property which has been in the same family ownership for nearly 30 years and has graceful entertaining rooms with character features including fireplaces, access to two wonderful terraces, a substantial 97x55 south east facing garden and potential subject to consents to reconfigure and extend this special house. Conveniently located with a 0.5 miles walk to Hampstead Village, Hampstead Underground Station (Northern Line) and the vast open expanses of West Heath and Hampstead Heath. Finchley Road & Frognal Overground Station and Finchley Road Underground station (Jubilee and Metropolitan Line) are also accessible to Central London and beyond.

## **ACCOMODATION**

RECEPTION HALL · DRAWING ROOM · DINING ROOM · KITCHEN/DINING/FAMILY ROOM · SERVERY · GUEST CLOAKROOM · PRINCIPAL BEDROOM WITH LARGE ENSUITE DRESSING ROOM & BATHROOM · FIVE FURTHER BEDROOMS · ONE FURTHER DRESSING ROOM (ENSUITE) & ONE FURTHER BATHROOM · SELF-CONTAINED GARDEN LEVEL FLAT COMPRISING RECEPTION WITH OPEN PLAN KITCHEN · BEDROOM · SHOWER ROOM