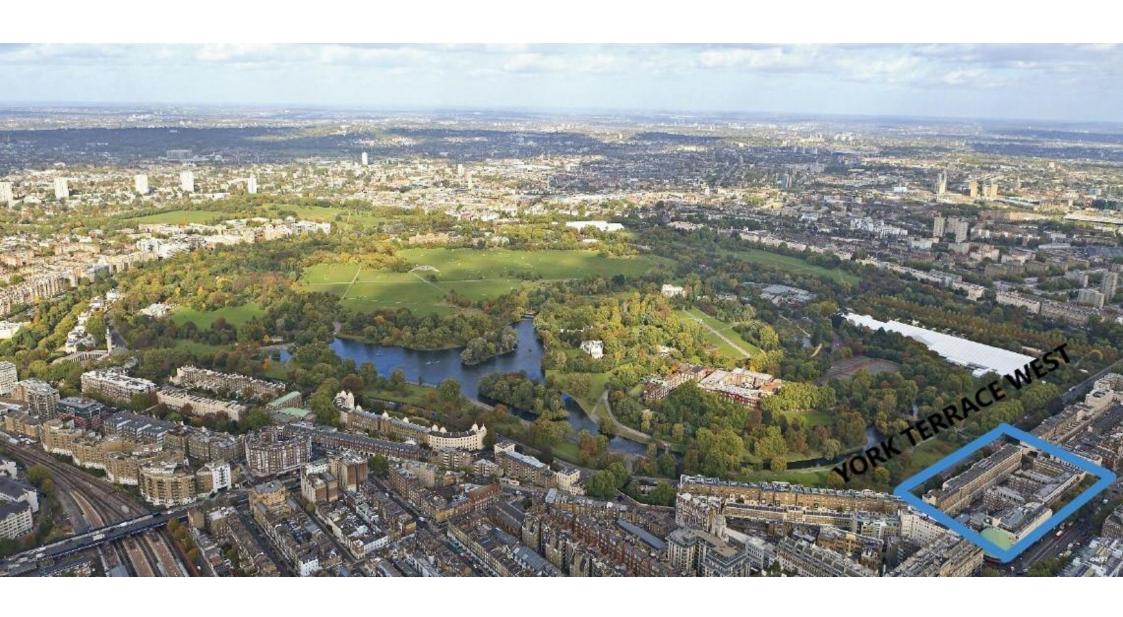

York Terrace West, Regent's Park, NW1

ARLINGTON

On the market for the first time in 55 years, this elegant first floor apartment features seven floor to ceiling windows facing Regent's Park, all providing access to a private balcony.

The flat provides 2,042 sq. ft/189.7 sq. m of accommodation with 12 ft /3.7 m ceiling heights and features a beautiful double drawing room with 5 floor to ceiling windows overlooking Regent's Park.

York Terrace West is positioned on the Marylebone side of Regent's Park a short walk from the boutiques, shops and restaurants of Marylebone High Street and in close proximity (approximately 1 mile walk) of the entertainment amenities of the West End. Nearby transport links include the well-connected Baker Street underground Station (Circle, Hammersmith & City, Bakerloo and Jubilee lines) which is approximately 0.1 mile walk and Marylebone Station (National Rail) which is approximately 0.5 mile walk.

York Terrace West is accessed via vehicular security gates and benefits from 24-hour porterage/security. In addition to the two designated and secure underground parking spaces there is additional on-street guest and resident parking available.