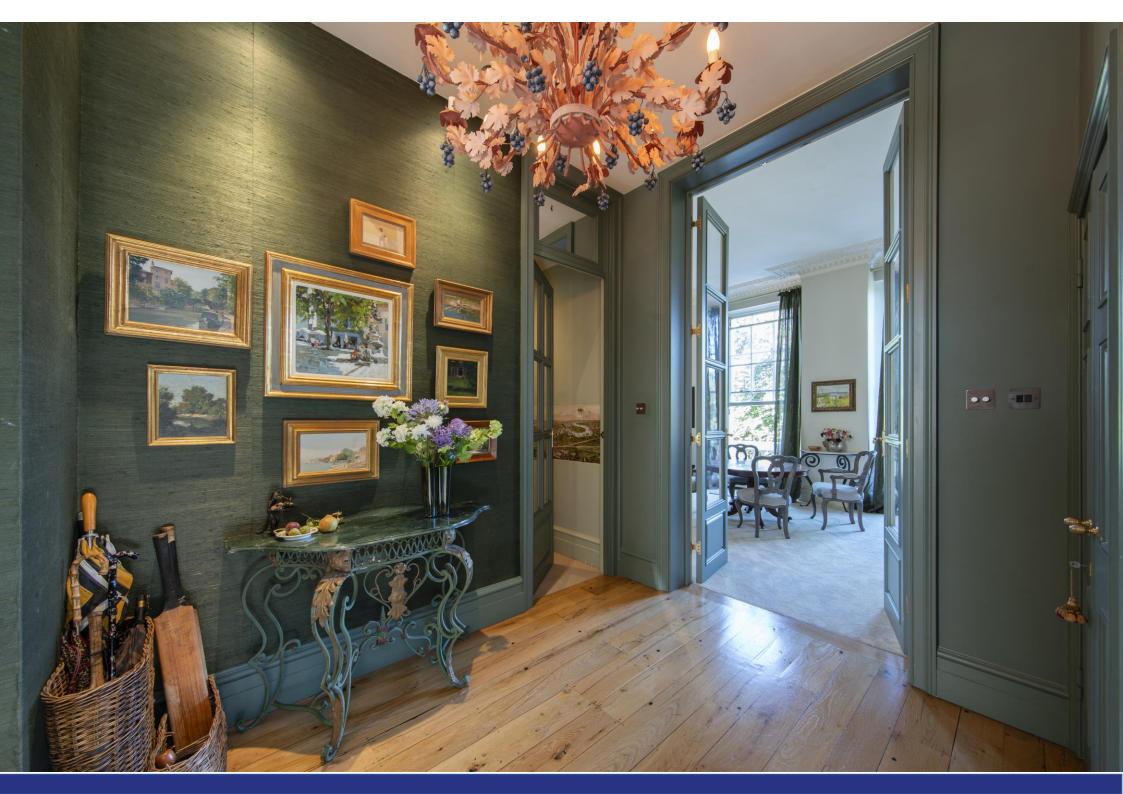

The flat provides 2,042 sq. ft/189.7 sq. m of accommodation with 12 ft /3.7 m ceiling heights and features a beautiful double drawing room with 5 floor to ceiling windows overlooking Regent's Park.

York Terrace West is positioned on the Marylebone side of Regent's Park a short walk from the boutiques, shops and restaurants of Marylebone High Street and in close proximity (approximately 1 mile walk) of the entertainment amenities of the West End. Nearby transport links include the well-connected Baker Street underground Station (Circle, Hammersmith & City, Bakerloo and Jubilee lines) which is approximately 0.1 mile walk and Marylebone Station (National Rail) which is approximately 0.5 mile walk.

**ACCOMMODATION AND AMENITIES:** Three Bedrooms, Two Bathrooms, Guest Cloakroom, Impressive Double Reception Room, Kitchen/Breakfast room 24 Hour Porterage, Gated access to York Terrace West, Two Underground Parking Spaces, Guest Parking, Passenger Lift, Communal Gardens, Basement Storeroom.