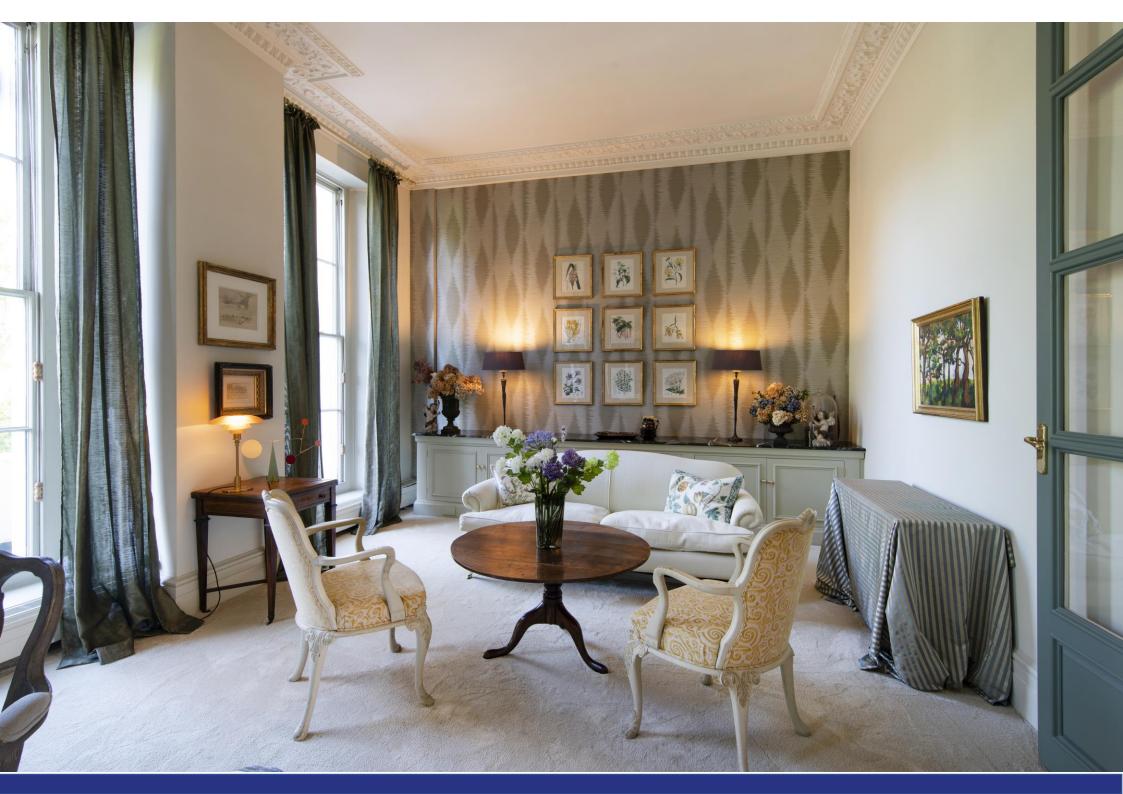

The flat provides 2,042 sq. ft/189.7 sq. m of accommodation with 12 ft /3.7 m ceiling heights and features a beautiful double drawing room with 5 floor to ceiling windows overlooking Regent's Park.

York Terrace West is positioned on the Marylebone side of Regent's Park a short walk from the boutiques, shops and restaurants of Marylebone High Street and in close proximity (approximately 1 mile walk) of the entertainment amenities of the West End. Nearby transport links include the well-connected Baker Street underground Station (Circle, Hammersmith & City, Bakerloo and Jubilee lines) which is approximately 0.1 mile walk and Marylebone Station (National Rail) which is approximately 0.5 mile walk.

**ACCOMMODATION AND AMENITIES:** Three Bedrooms, Two Bathrooms, Guest Cloakroom, Impressive Double Reception Room, Kitchen/Breakfast room 24 Hour Porterage, Gated access to York Terrace West, Two Underground Parking Spaces, Guest Parking, Passenger Lift, Communal Gardens, Basement Storeroom.