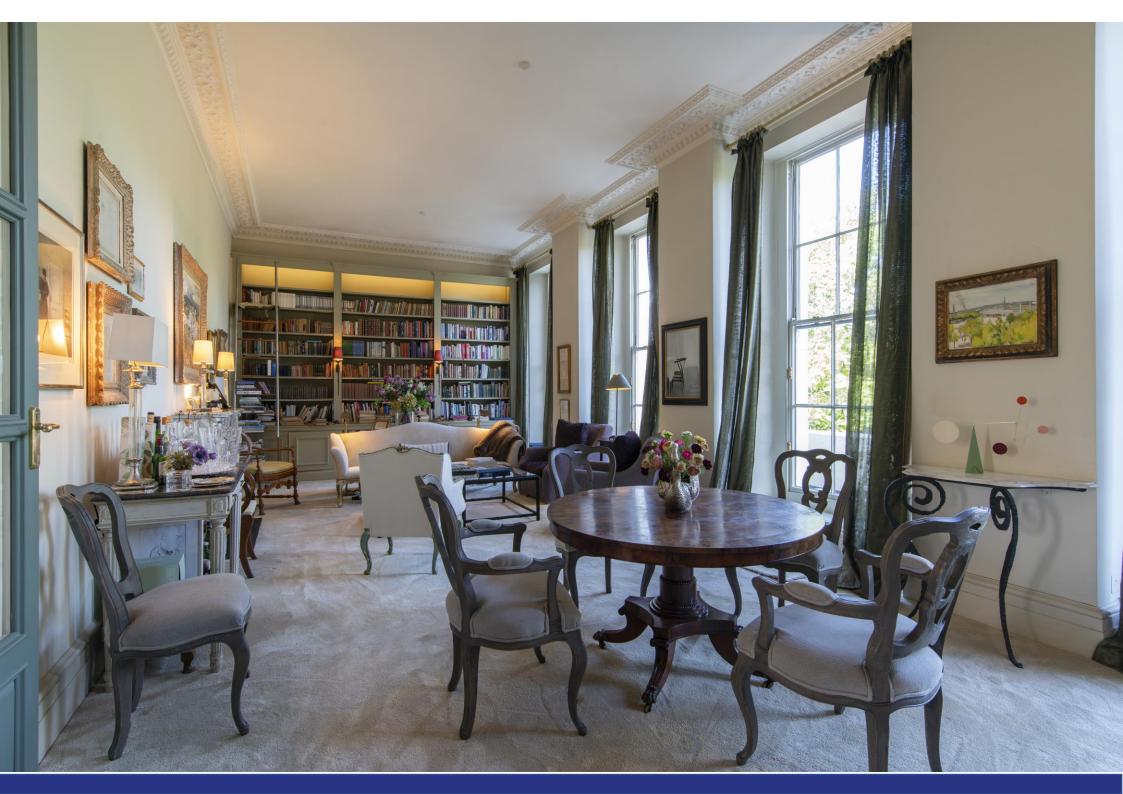

The flat provides 2,042 sq. ft/189.7 sq. m of accommodation with 12 ft /3.7 m ceiling heights and features a beautiful double drawing room with 5 floor to ceiling windows overlooking Regent's Park.

York Terrace West is positioned on the Marylebone side of Regent's Park a short walk from the boutiques, shops and restaurants of Marylebone High Street and in close proximity (approximately 1 mile walk) of the entertainment amenities of the West End. Nearby transport links include the well-connected Baker Street underground Station (Circle, Hammersmith & City, Bakerloo and Jubilee lines) which is approximately 0.1 mile walk and Marylebone Station (National Rail) which is approximately 0.5 mile walk.