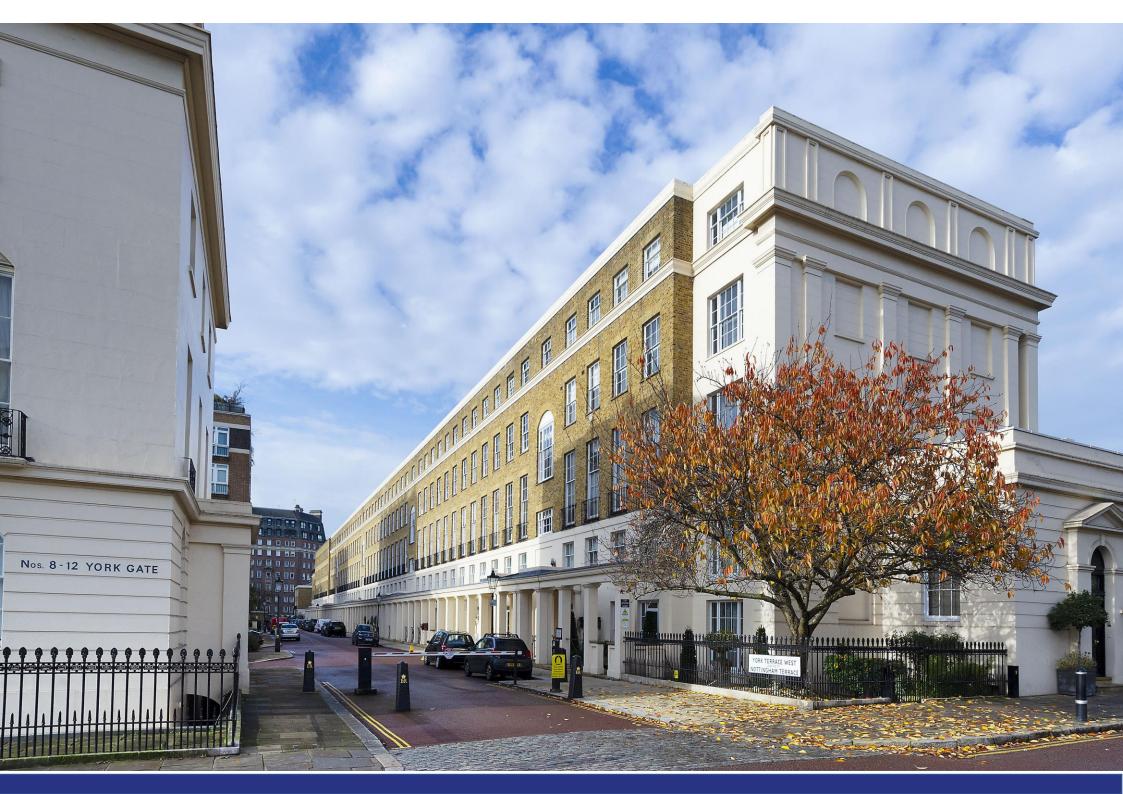

York Terrace West, Regent's Park, NW1

ARLINGTON

On the market for the first time in 55 years, this elegant first floor apartment features seven floor to ceiling windows facing Regent's Park, all providing access to a private balcony.

The flat provides 2,042 sq. ft/189.7 sq. m of accommodation with 12 ft /3.7 m ceiling heights and features a beautiful double drawing room with 5 floor to ceiling windows overlooking Regent's Park.

York Terrace West is positioned on the Marylebone side of Regent's Park a short walk from the boutiques, shops and restaurants of Marylebone High Street and in close proximity (approximately 1 mile walk) of the entertainment amenities of the West End. Nearby transport links include the well-connected Baker Street underground Station (Circle, Hammersmith & City, Bakerloo and Jubilee lines) which is approximately 0.1 mile walk and Marylebone Station (National Rail) which is approximately 0.5 mile walk.

York Terrace West is accessed via vehicular security gates and benefits from 24-hour porterage/security. In addition to the two designated and secure underground parking spaces there is additional on-street guest and resident parking available.