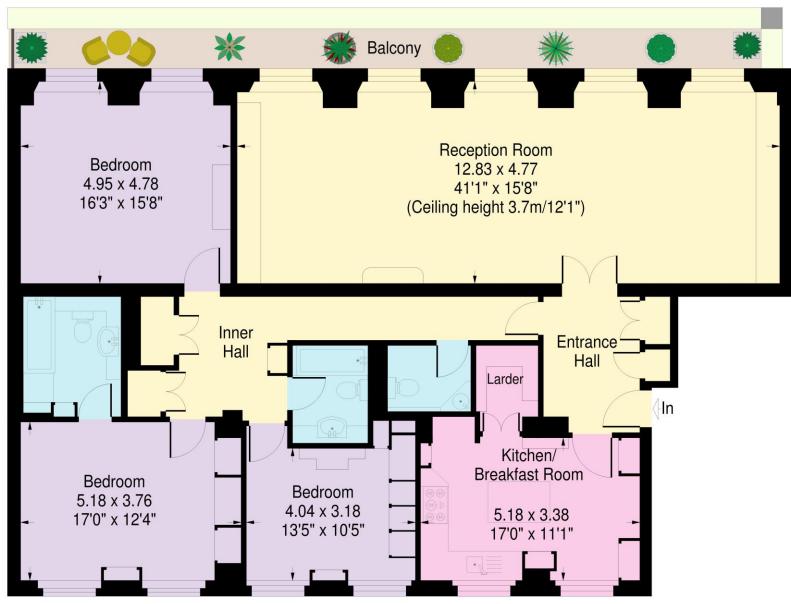

The flat provides 2,042 sq. ft/189.7 sq. m of accommodation with 12 ft /3.7 m ceiling heights and features a beautiful double drawing room with 5 floor to ceiling windows overlooking Regent's Park.

York Terrace West is positioned on the Marylebone side of Regent's Park a short walk from the boutiques, shops and restaurants of Marylebone High Street and in close proximity (approximately 1 mile walk) of the entertainment amenities of the West End. Nearby transport links include the well-connected Baker Street underground Station (Circle, Hammersmith & City, Bakerloo and Jubilee lines) which is approximately 0.1 mile walk and Marylebone Station (National Rail) which is approximately 0.5 mile walk.

**ACCOMMODATION AND AMENITIES:** Three Bedrooms, Two Bathrooms, Guest Cloakroom, Impressive Double Reception Room, Kitchen/Breakfast room 24 Hour Porterage, Gated access to York Terrace West, Two Underground Parking Spaces, Guest Parking, Passenger Lift, Communal Gardens, Basement Storeroom.

# York Terrace West, Regents Park NW1

Approximate Gross Internal Area: 189.7 sq.m. / 2042 sq.ft.

First Floor

www.ProplanUK.co.uk

This plan is for guidance only and must not be relied upon as a statement of fact.