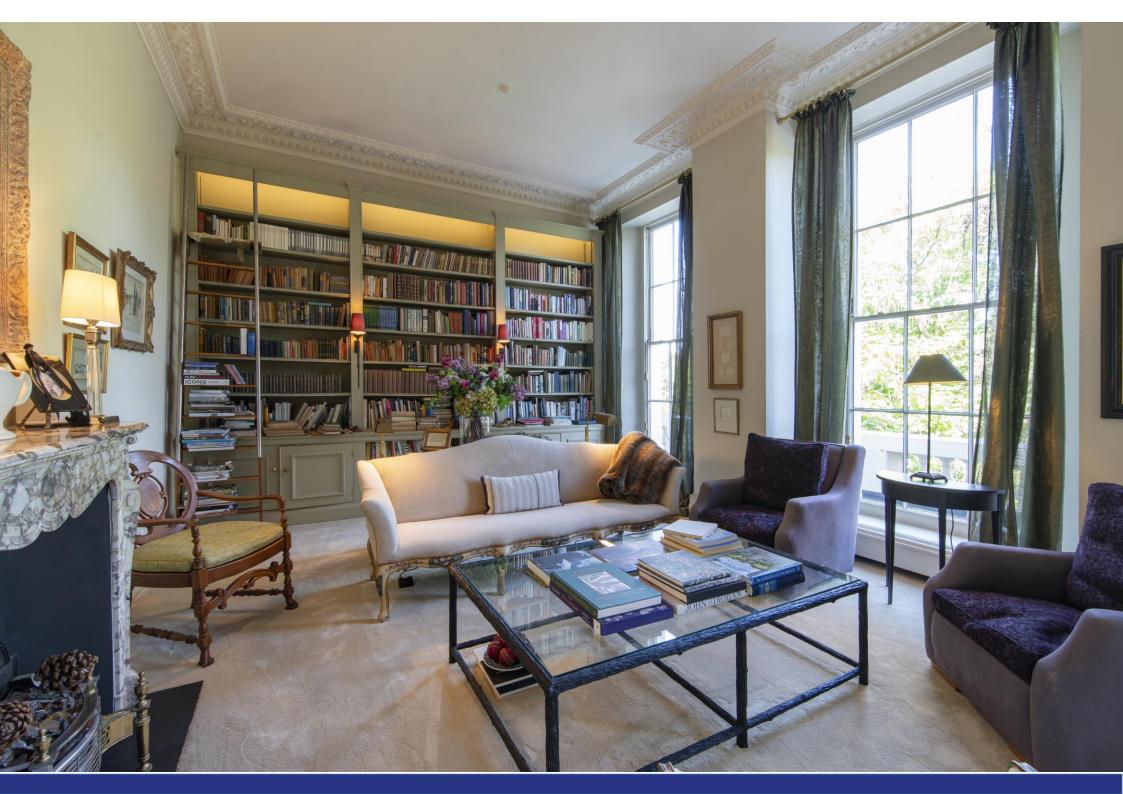

The flat provides 2,042 sq. ft/189.7 sq. m of accommodation with 12 ft /3.7 m ceiling heights and features a beautiful double drawing room with 5 floor to ceiling windows overlooking Regent's Park.

York Terrace West is positioned on the Marylebone side of Regent's Park a short walk from the boutiques, shops and restaurants of Marylebone High Street and in close proximity (approximately 1 mile walk) of the entertainment amenities of the West End. Nearby transport links include the well-connected Baker Street underground Station (Circle, Hammersmith & City, Bakerloo and Jubilee lines) which is approximately 0.1 mile walk and Marylebone Station (National Rail) which is approximately 0.5 mile walk.

**ACCOMMODATION AND AMENITIES:** Three Bedrooms, Two Bathrooms, Guest Cloakroom, Impressive Double Reception Room, Kitchen/Breakfast room 24 Hour Porterage, Gated access to York Terrace West, Two Underground Parking Spaces, Guest Parking, Passenger Lift, Communal Gardens, Basement Storeroom.