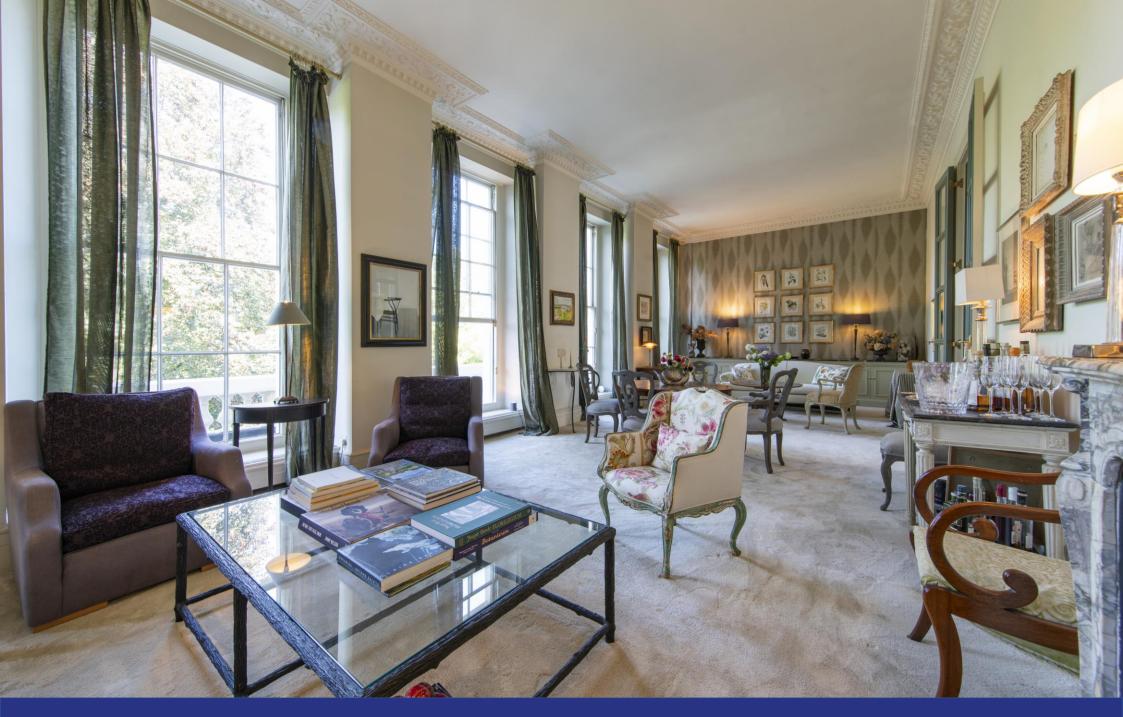

York Terrace West, Regent's Park, NW1

ARLINGTON

On the market for the first time in 55 years, this elegant first floor apartment features seven floor to ceiling windows facing Regent's Park, all providing access to a private balcony.

The flat provides 2,042 sq. ft/189.7 sq. m of accommodation with 12 ft /3.7 m ceiling heights and features a beautiful double drawing room with 5 floor to ceiling windows overlooking Regent's Park.

York Terrace West is positioned on the Marylebone side of Regent's Park a short walk from the boutiques, shops and restaurants of Marylebone High Street and in close proximity (approximately 1 mile walk) of the entertainment amenities of the West End. Nearby transport links include the well-connected Baker Street underground Station (Circle, Hammersmith & City, Bakerloo and Jubilee lines) which is approximately 0.1 mile walk and Marylebone Station (National Rail) which is approximately 0.5 mile walk.