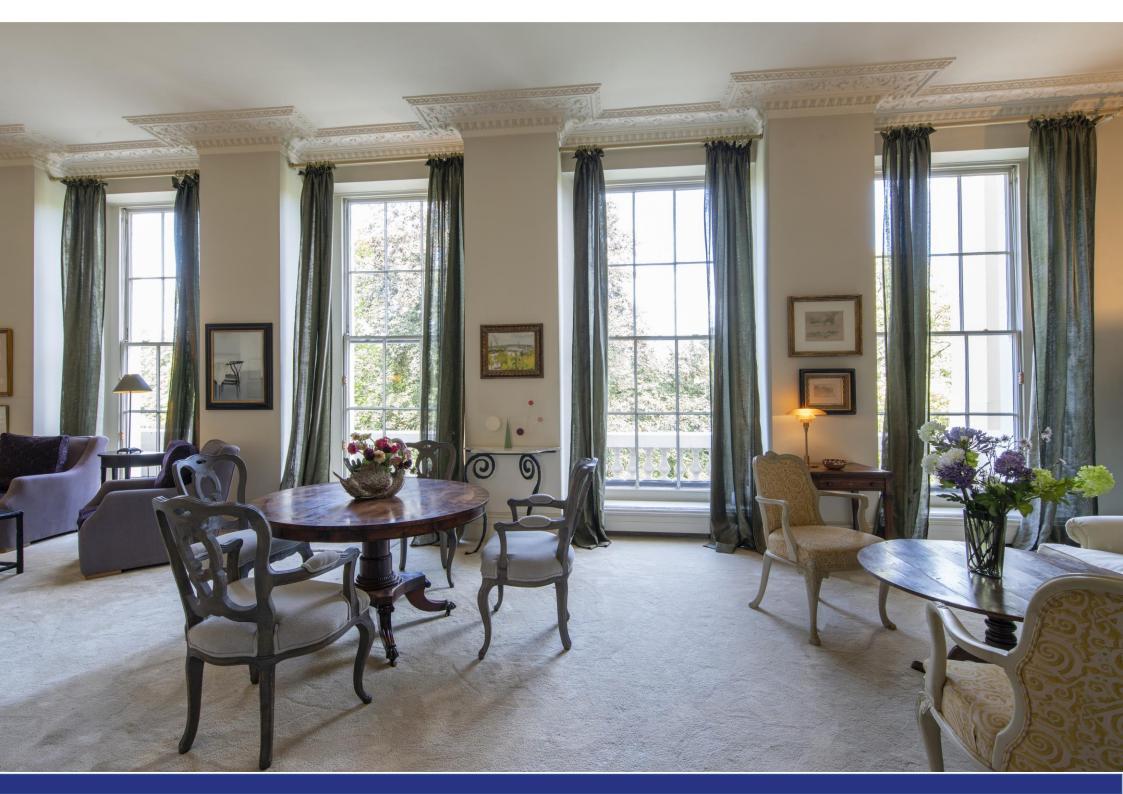

The flat provides 2,042 sq. ft/189.7 sq. m of accommodation with 12 ft /3.7 m ceiling heights and features a beautiful double drawing room with 5 floor to ceiling windows overlooking Regent's Park.

York Terrace West is positioned on the Marylebone side of Regent's Park a short walk from the boutiques, shops and restaurants of Marylebone High Street and in close proximity (approximately 1 mile walk) of the entertainment amenities of the West End. Nearby transport links include the well-connected Baker Street underground Station (Circle, Hammersmith & City, Bakerloo and Jubilee lines) which is approximately 0.1 mile walk and Marylebone Station (National Rail) which is approximately 0.5 mile walk.