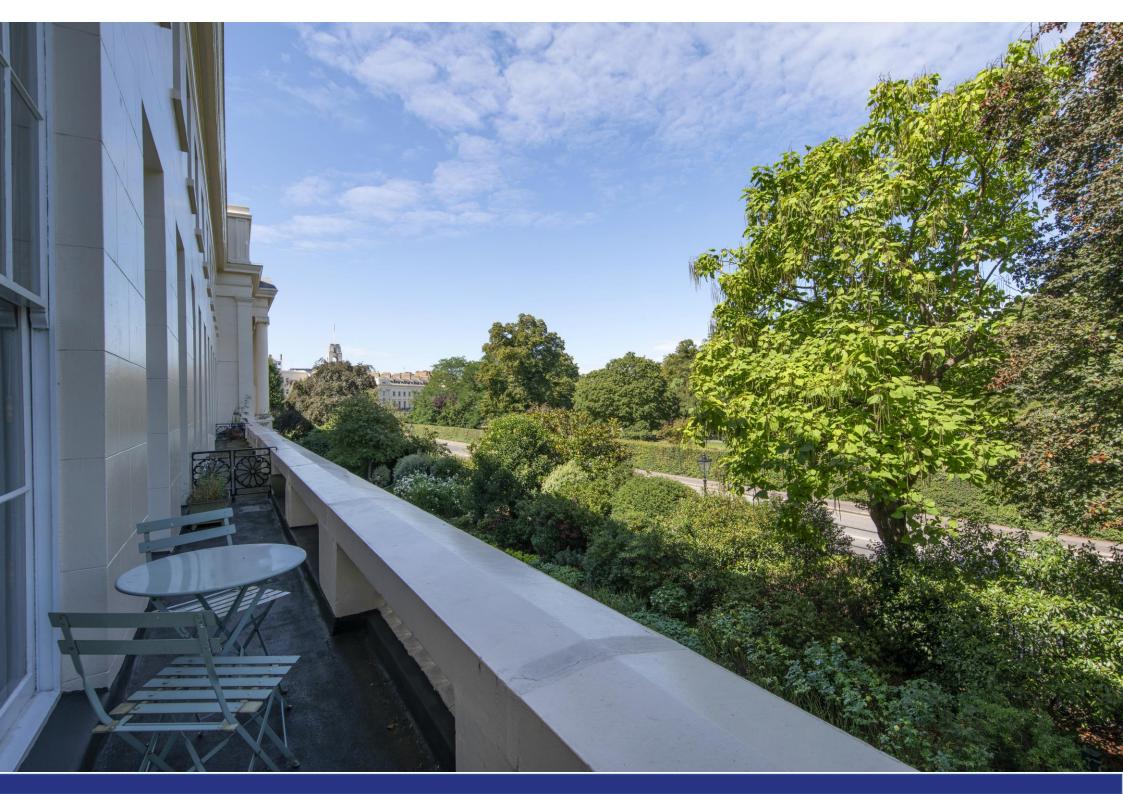

York Terrace West, Regent's Park, NW1

ARLINGTON

On the market for the first time in 55 years, this elegant first floor apartment features seven floor to ceiling windows facing Regent's Park, all providing access to a private balcony.

The flat provides 2,042 sq. ft/189.7 sq. m of accommodation with 12 ft /3.7 m ceiling heights and features a beautiful double drawing room with 5 floor to ceiling windows overlooking Regent's Park.

York Terrace West is positioned on the Marylebone side of Regent's Park a short walk from the boutiques, shops and restaurants of Marylebone High Street and in close proximity (approximately 1 mile walk) of the entertainment amenities of the West End. Nearby transport links include the well-connected Baker Street underground Station (Circle, Hammersmith & City, Bakerloo and Jubilee lines) which is approximately 0.1 mile walk and Marylebone Station (National Rail) which is approximately 0.5 mile walk.