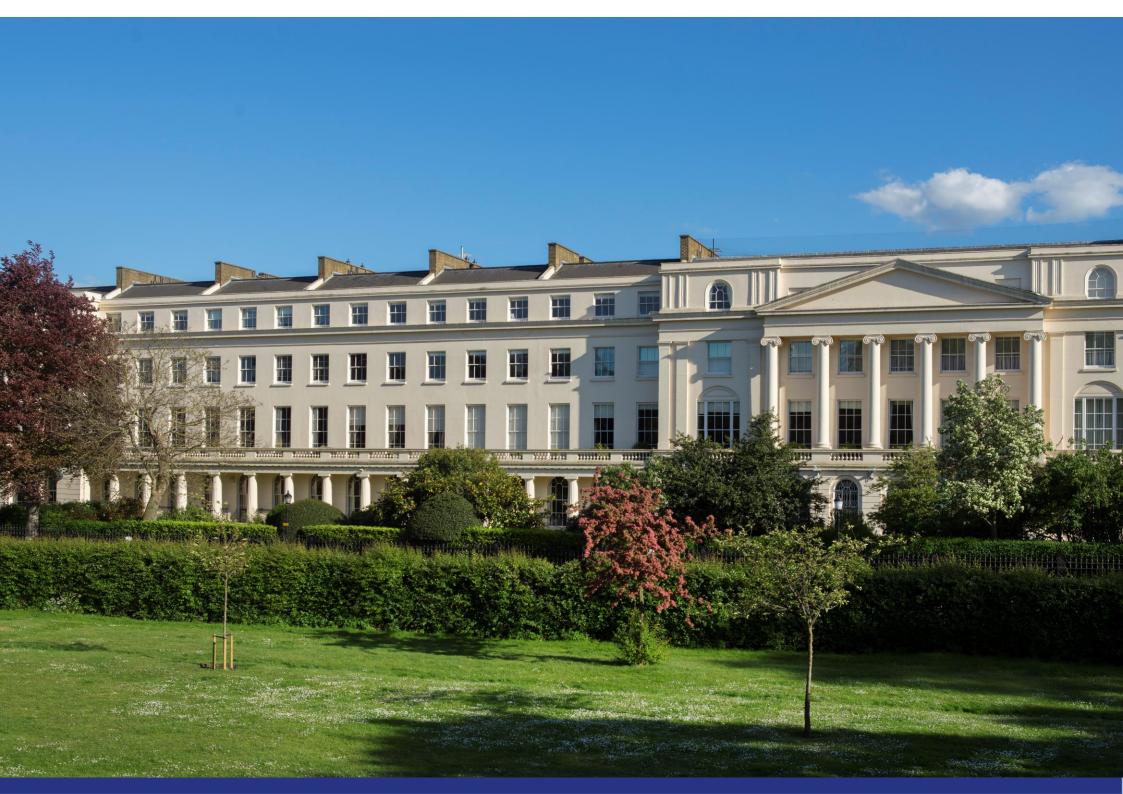

York Terrace West, Regent's Park, NW1

ARLINGTON

On the market for the first time in 55 years, this elegant first floor apartment features seven floor to ceiling windows facing Regent's Park, all providing access to a private balcony.

The flat provides 2,042 sq. ft/189.7 sq. m of accommodation with 12 ft /3.7 m ceiling heights and features a beautiful double drawing room with 5 floor to ceiling windows overlooking Regent's Park.

York Terrace West is positioned on the Marylebone side of Regent's Park a short walk from the boutiques, shops and restaurants of Marylebone High Street and in close proximity (approximately 1 mile walk) of the entertainment amenities of the West End. Nearby transport links include the well-connected Baker Street underground Station (Circle, Hammersmith & City, Bakerloo and Jubilee lines) which is approximately 0.1 mile walk and Marylebone Station (National Rail) which is approximately 0.5 mile walk.