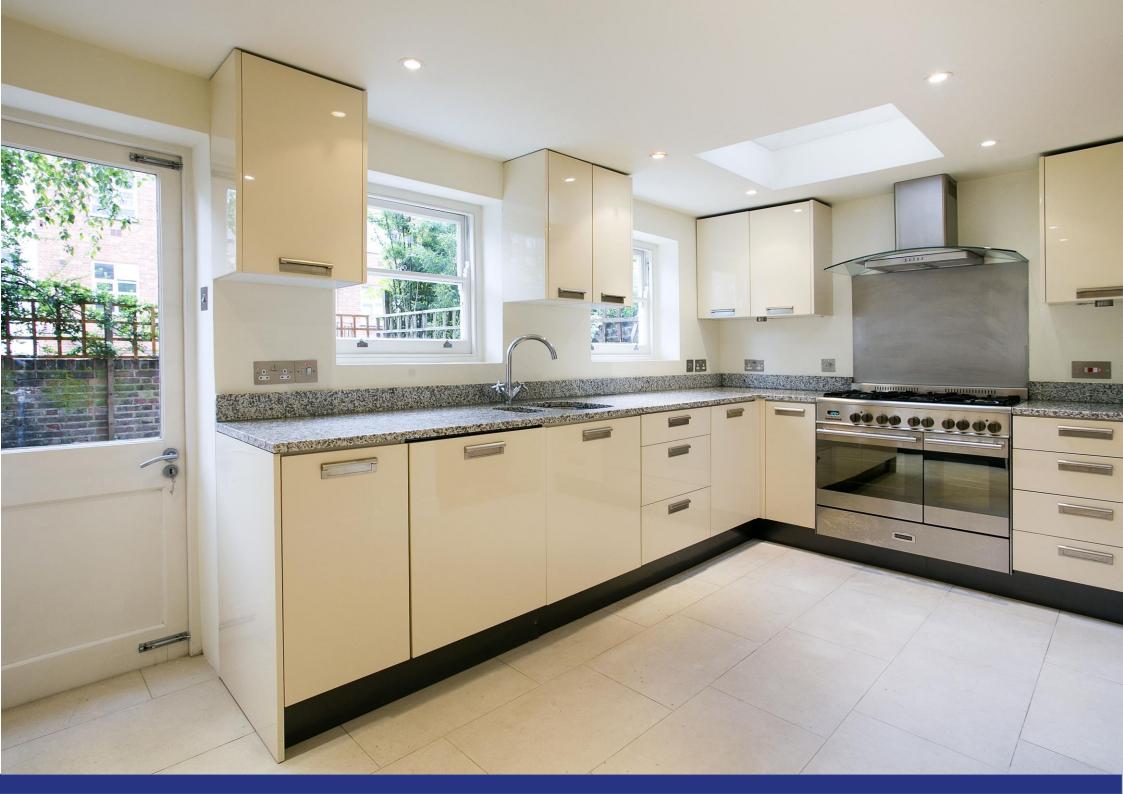

Hamilton Gardens, St John's Wood NW8

ARLINGTON

A well-presented mid-terrace Victorian family home providing 1,947 sq ft/180 sq m of accommodation. Positioned in the heart of St John's Wood the house features light and well-planned accommodation and benefits from a south facing rear garden.