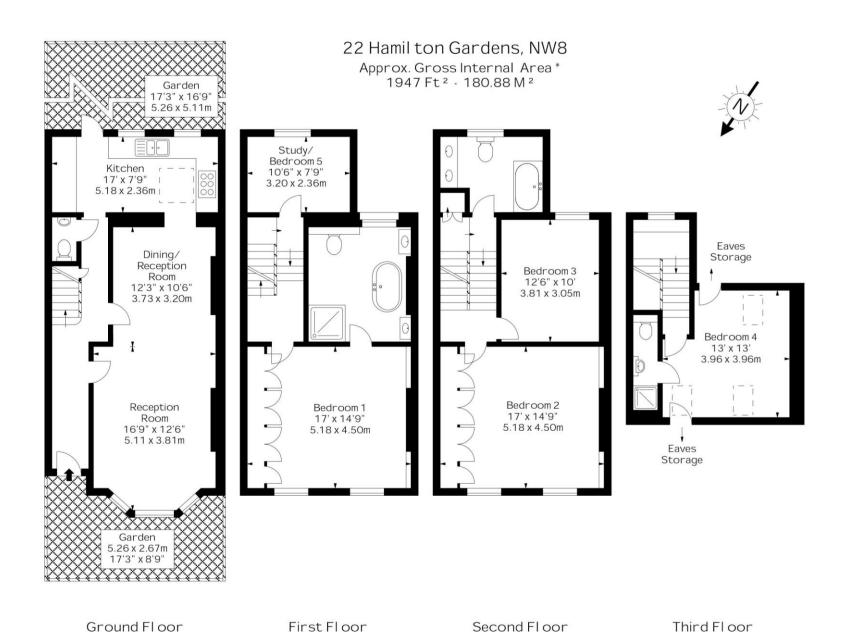

Hamilton Gardens, St John's Wood NW8

ARLINGTON

A well-presented mid-terrace Victorian family home providing 1,947 sq ft/180 sq m of accommodation. Positioned in the heart of St John's Wood the house features light and well-planned accommodation and benefits from a south facing rear garden.

## **ARLINGTON**

RESIDENTIAL

8 Wellington Road, St. John's Wood, London NW8 9SP info@arlingtonresidential.com

+44 (0)20 7722 3322 arlingtonresidential.com

Il I ustration For Identification Purposes Only. Not to Scal e
\* As Defined by RICS · Code of Measuring Practice

BKR Floorplans.
Tel 020 7787 5544