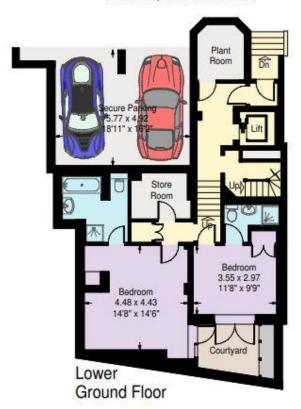

## Avenue Road, London NW8

Approximate Gross Internal Area: 367.1 sq.m. / 3951 sq.ft. (Not including secure parking - 29.5 sq.m. / 317 sq.ft.)

External area: 124.0 sq.m (1335 sq.ft)

www.ProplanUK.co.uk

This plan is for guidance only and must not be relied upon as a statement of fact.