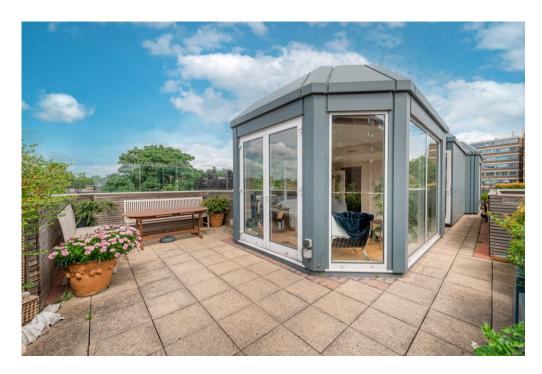

A rare opportunity to purchase an apartment of circa 4,000 sq ft/367 sq m of accommodation, with its own private entrance and 2 secure underground parking spaces.

The property features 3 balconies as well as a large roof terrace and is located in a purpose built block with porterage, a few hundred yards from both Regent's Park and Primrose Hill Park with St John's Wood High Street less than 0.5 miles away.