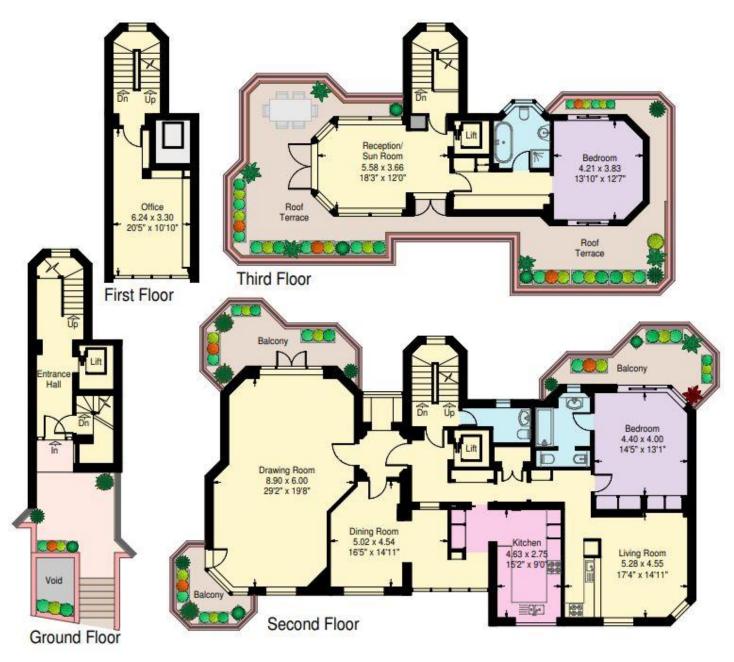

A rare opportunity to purchase an apartment of circa 4,000 sq ft/367 sq m of accommodation, with its own private entrance and 2 secure underground parking spaces.

The property features 3 balconies as well as a large roof terrace and is located in a purpose built block with porterage, a few hundred yards from both Regent's Park and Primrose Hill Park with St John's Wood High Street less than 0.5 miles away.

The apartment which provides flexible accommodation, benefits from a private internal lift and is located on the internationally prestigious Avenue Road with the entrance to the property being on the quieter frontage of St Edmunds Terrace.

## Avenue Road, London NW8

Approximate Gross Internal Area: 367.1 sq.m. / 3951 sq.ft. (Not including secure parking - 29.5 sq.m. / 317 sq.ft.)

External area: 124.0 sq.m (1335 sq.ft)

www.ProplanUK.co.uk

This plan is for guidance only and must not be relied upon as a statement of fact.