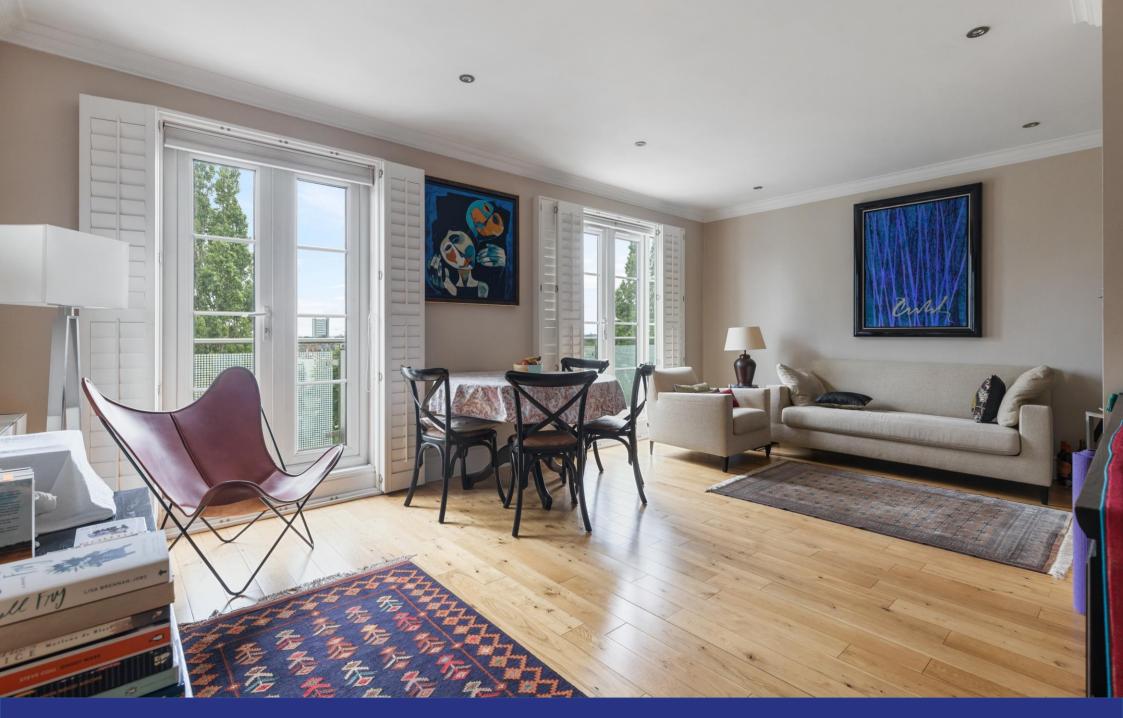

William Court, St John's Wood NW8

ARLINGTON RESIDENTIAL

A well presented three-bedroom duplex penthouse apartment 1,105 sq ft (94 sq m) situated in a popular portered block in the heart of St John's Wood. The property benefits from well planned accommodation with an open plan kitchen/reception room, lovely patio which is accessed from the master bedroom and dual aspect views of the London skyline. William Court is ideally located for all the local amenities of St Johns Wood High Street and walking distance to the underground. (Jubilee Line)