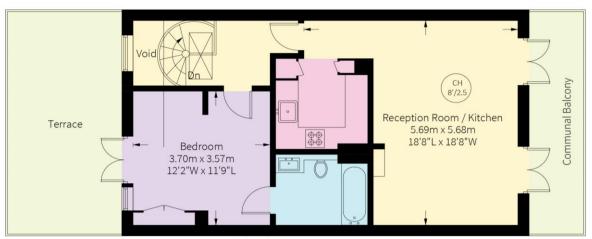

Approximate Gross Internal Area = 1015 sq ft / 94.3 sq m (Excluding Void)

Fifth Floor

- . . -