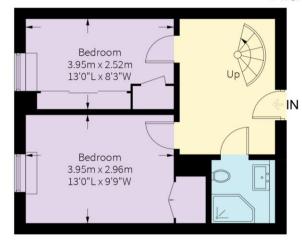

Approximate Gross Internal Area = 1015 sq ft / 94.3 sq m (Excluding Void)

Fifth Floor

- . . -