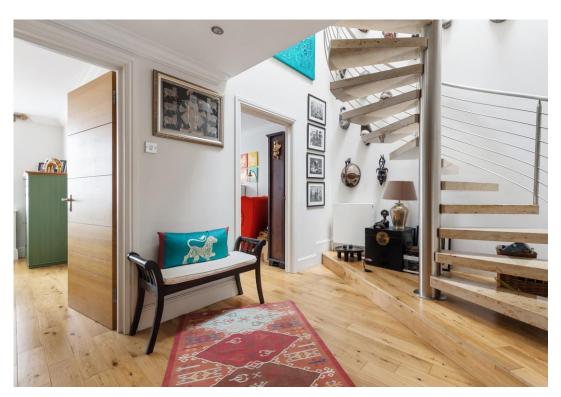

William Court, St John's Wood NW8

ARLINGTON RESIDENTIAL

A well presented three-bedroom duplex penthouse apartment 1,105 sq ft (94 sq m) situated in a popular portered block in the heart of St John's Wood. The property benefits from well planned accommodation with an open plan kitchen/reception room, lovely patio which is accessed from the master bedroom and dual aspect views of the London skyline. William Court is ideally located for all the local amenities of St Johns Wood High Street and walking distance to the underground. (Jubilee Line)