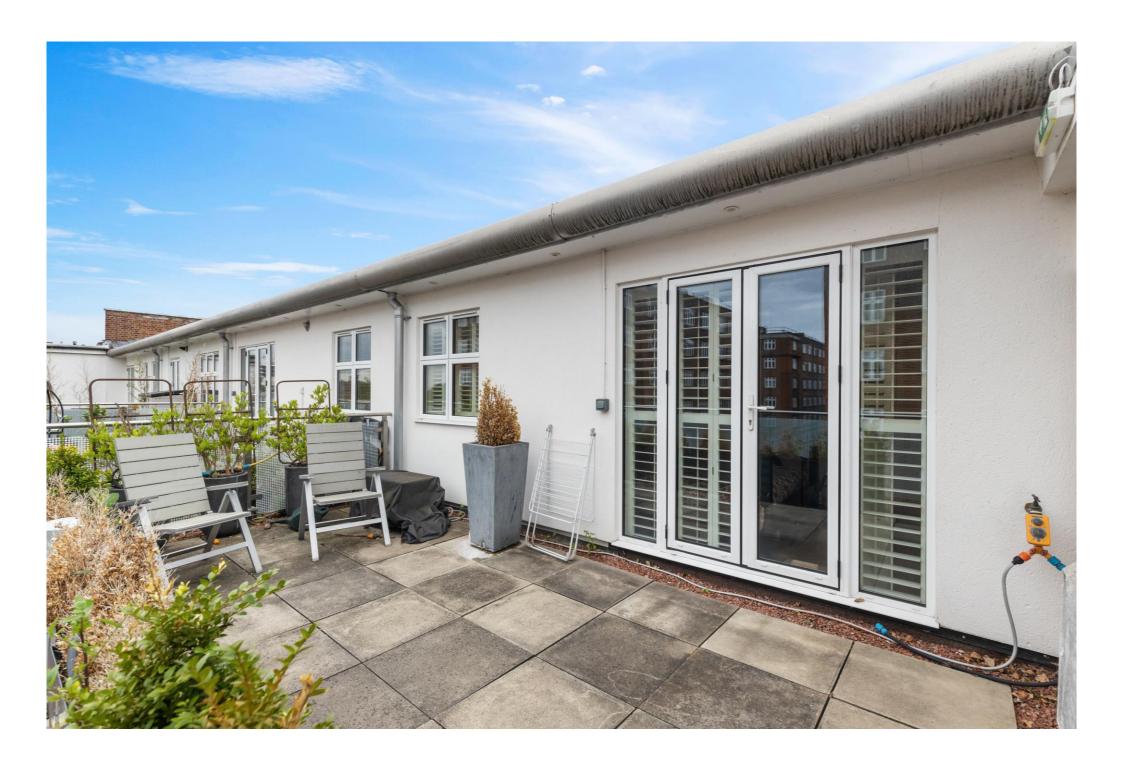

William Court, St John's Wood NW8

ARLINGTON RESIDENTIAL

A well presented three-bedroom duplex penthouse apartment 1,105 sq ft (94 sq m) situated in a popular portered block in the heart of St John's Wood. The property benefits from well planned accommodation with an open plan kitchen/reception room, lovely patio which is accessed from the master bedroom and dual aspect views of the London skyline. William Court is ideally located for all the local amenities of St Johns Wood High Street and walking distance to the underground. (Jubilee Line)