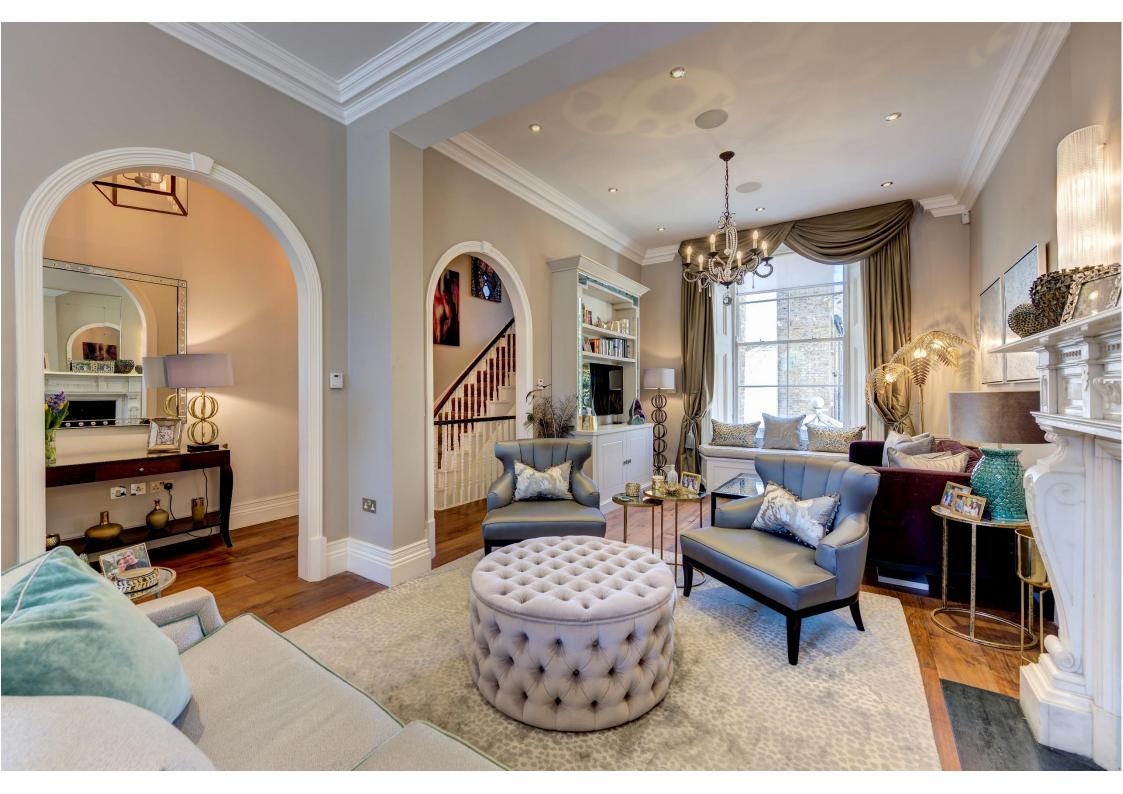

## **RANDOLPH AVENUE, MAIDA VALE, LONDON W9**

An immaculately presented white stucco period house comprising of 3,404 square feet / 316 sq m located in the heart of Little Venice. The property was subject to a major renovation in 2013 and boasts expansive open plan living spaces as well as five double bedrooms (three en-suite). Further benefits include working fireplaces, air conditioning throughout and a south/west facing patio garden. Randolph Avenue is located a stone's throw from the shops and amenities of Clifton Road as well as Warwick Avenue Underground Station (Bakerloo Line) and The Regents' Canal.

#### **ACCOMMODATION AND AMENITIES:**

LARGE RECEPTION ROOM, KITCHEN, DINING ROOM, TV ROOM, OFFICE, PLANT ROOM, GUEST WC, PRINCIPAL BEDROOM WITH ENSUITE BATHROOM, BALCONY, 2 FURTHER BEDROOMS WITH ENSUITE BATHROOMS, 2 FURTHER BEDROOMS, ONE SHOWER ROOM, PATIO GARDEN, AIR CONDITIONING, WORKING FIREPLACES.