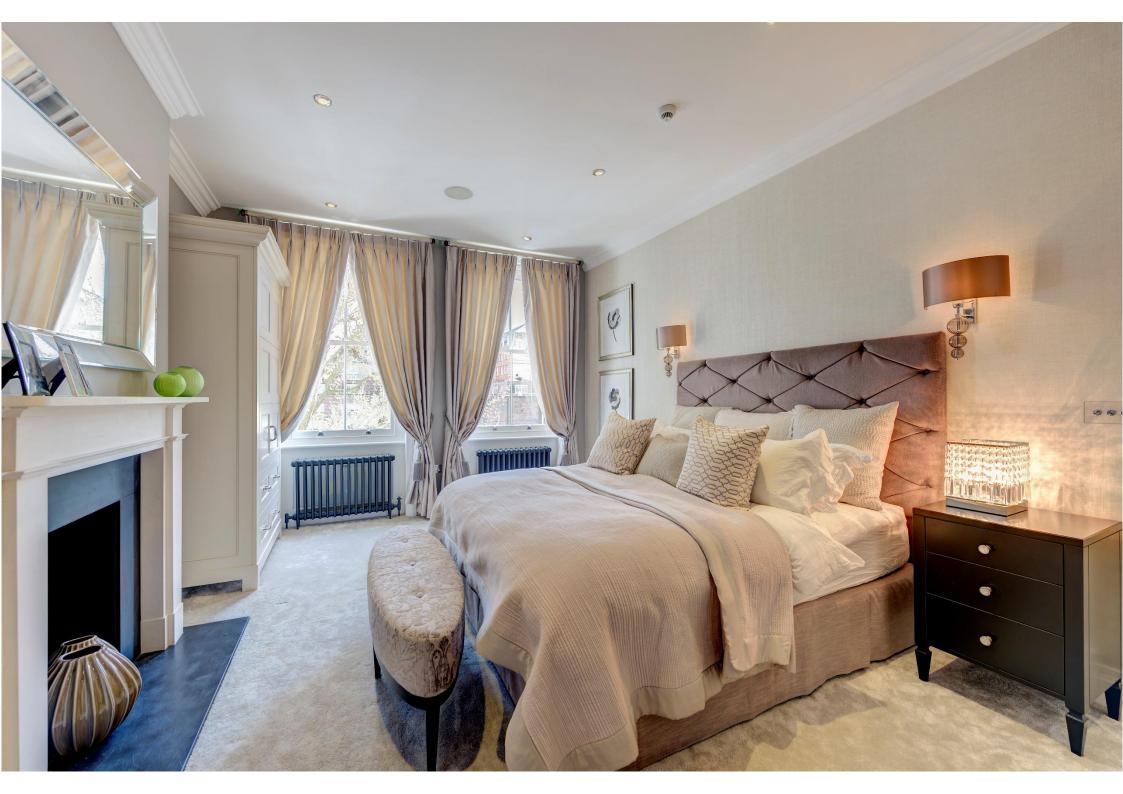

## **RANDOLPH AVENUE, MAIDA VALE, LONDON W9**

An immaculately presented white stucco period house comprising of 3,404 square feet / 316 sq m located in the heart of Little Venice. The property was subject to a major renovation in 2013 and boasts expansive open plan living spaces as well as five double bedrooms (three en-suite). Further benefits include working fireplaces, air conditioning throughout and a south/west facing patio garden. Randolph Avenue is located a stone's throw from the shops and amenities of Clifton Road as well as Warwick Avenue Underground Station (Bakerloo Line) and The Regents' Canal.

#### **ACCOMMODATION AND AMENITIES:**

LARGE RECEPTION ROOM, KITCHEN, DINING ROOM, TV ROOM, OFFICE, PLANT ROOM, GUEST WC, PRINCIPAL BEDROOM WITH ENSUITE BATHROOM, BALCONY, 2 FURTHER BEDROOMS WITH ENSUITE BATHROOMS, 2 FURTHER BEDROOMS, ONE SHOWER ROOM, PATIO GARDEN, AIR CONDITIONING, WORKING FIREPLACES.