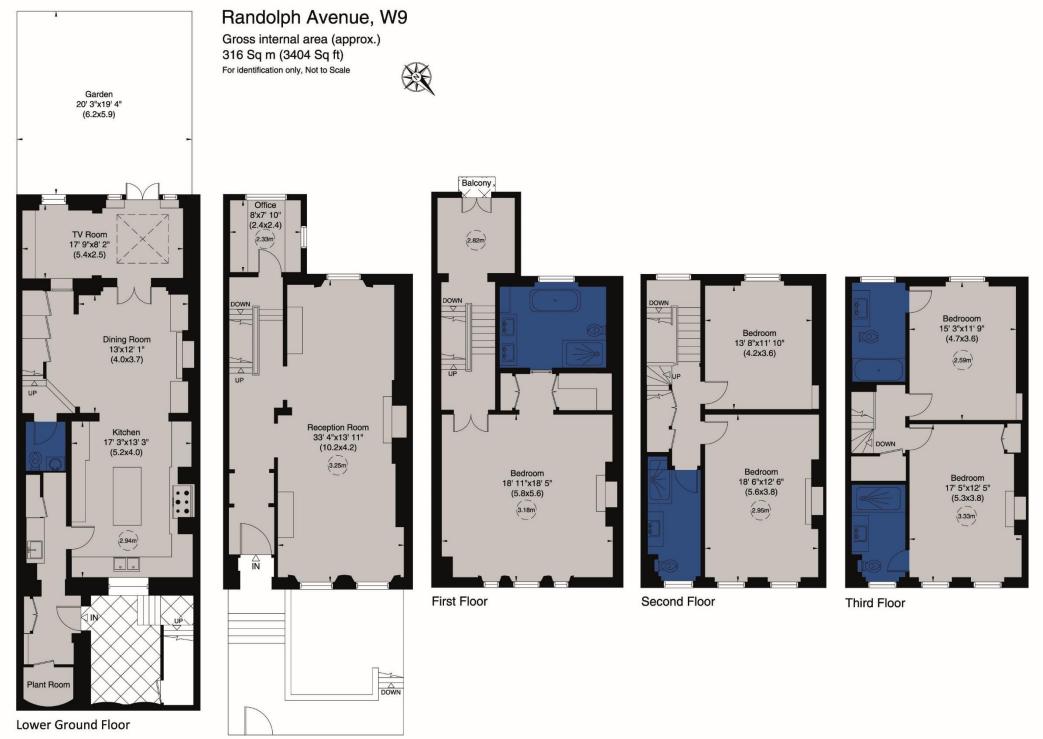

## **RANDOLPH AVENUE, MAIDA VALE, LONDON W9**

An immaculately presented white stucco period house comprising of 3,404 square feet / 316 sq m located in the heart of Little Venice. The property was subject to a major renovation in 2013 and boasts expansive open plan living spaces as well as five double bedrooms (three en-suite). Further benefits include working fireplaces, air conditioning throughout and a south/west facing patio garden. Randolph Avenue is located a stone's throw from the shops and amenities of Clifton Road as well as Warwick Avenue Underground Station (Bakerloo Line) and The Regents' Canal.

#### **ACCOMMODATION AND AMENITIES:**

LARGE RECEPTION ROOM, KITCHEN, DINING ROOM, TV ROOM, OFFICE, PLANT ROOM, GUEST WC, PRINCIPAL BEDROOM WITH ENSUITE BATHROOM, BALCONY, 2 FURTHER BEDROOMS WITH ENSUITE BATHROOMS, 2 FURTHER BEDROOMS, ONE SHOWER ROOM, PATIO GARDEN, AIR CONDITIONING, WORKING FIREPLACES.