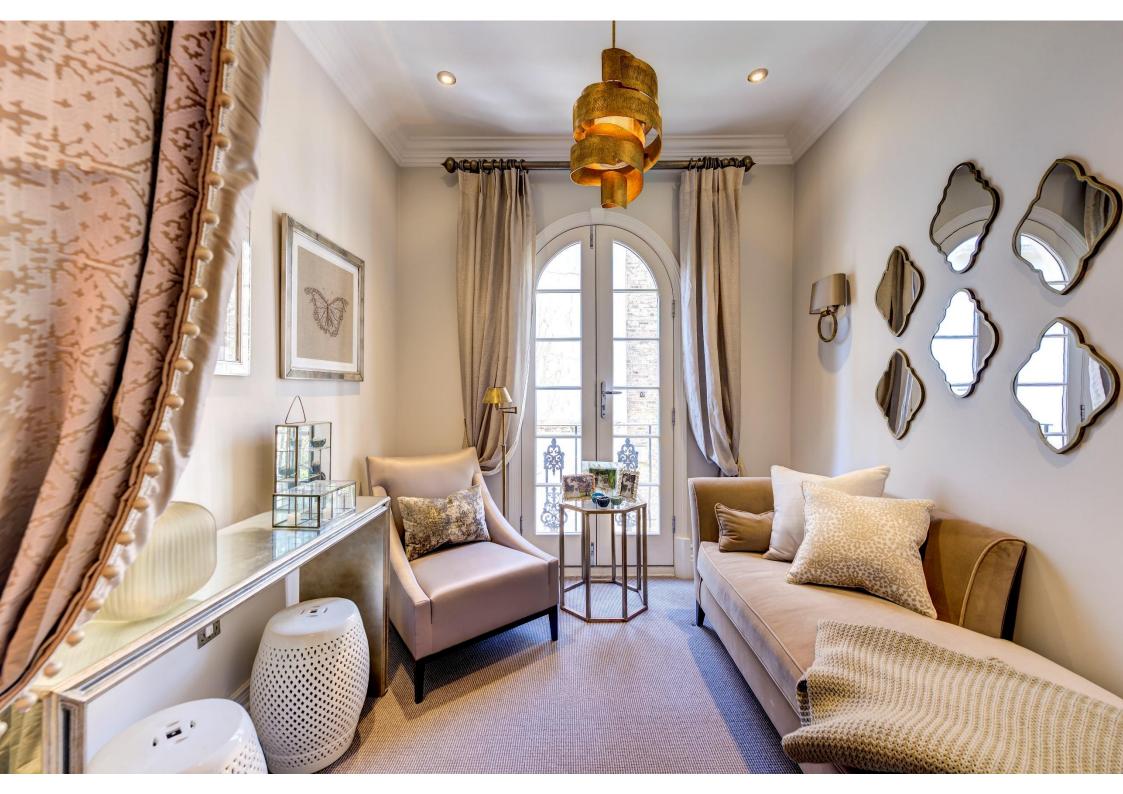

## **RANDOLPH AVENUE, MAIDA VALE, LONDON W9**

An immaculately presented white stucco period house comprising of 3,404 square feet / 316 sq m located in the heart of Little Venice. The property was subject to a major renovation in 2013 and boasts expansive open plan living spaces as well as five double bedrooms (three en-suite). Further benefits include working fireplaces, air conditioning throughout and a south/west facing patio garden. Randolph Avenue is located a stone's throw from the shops and amenities of Clifton Road as well as Warwick Avenue Underground Station (Bakerloo Line) and The Regents' Canal.

#### **ACCOMMODATION AND AMENITIES:**

LARGE RECEPTION ROOM, KITCHEN, DINING ROOM, TV ROOM, OFFICE, PLANT ROOM, GUEST WC, PRINCIPAL BEDROOM WITH ENSUITE BATHROOM, BALCONY, 2 FURTHER BEDROOMS WITH ENSUITE BATHROOMS, 2 FURTHER BEDROOMS, ONE SHOWER ROOM, PATIO GARDEN, AIR CONDITIONING, WORKING FIREPLACES.