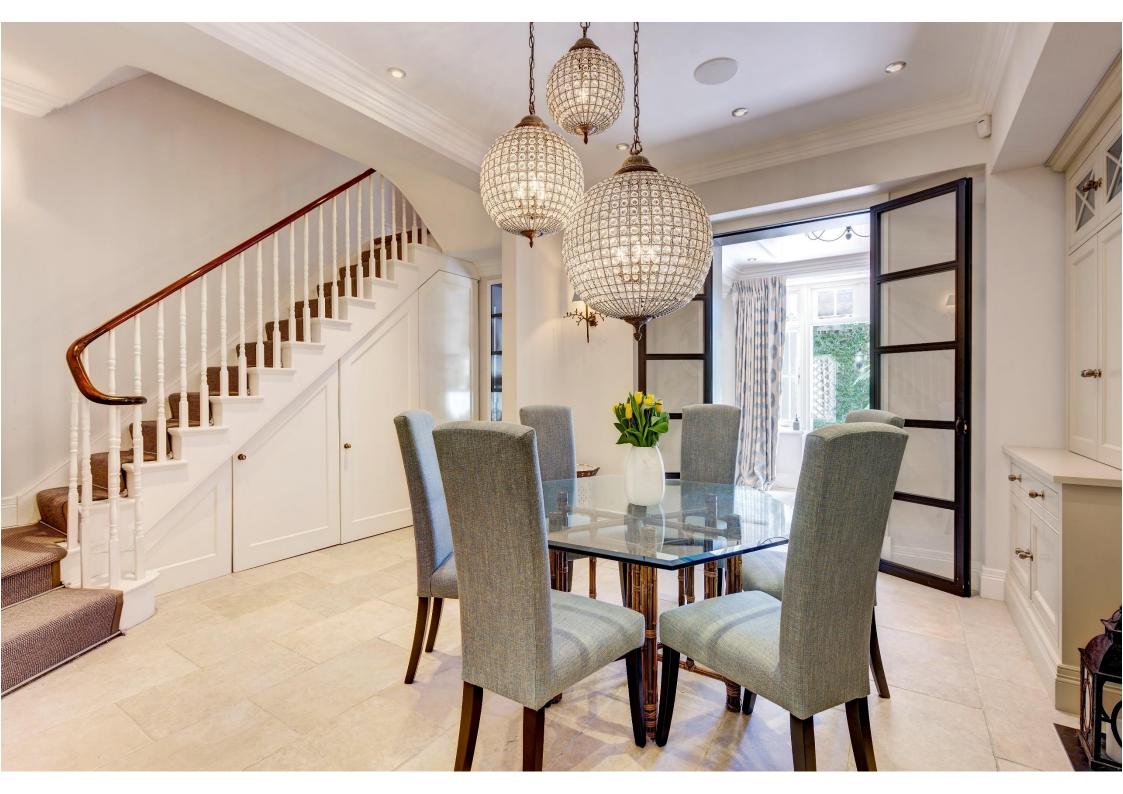

## **RANDOLPH AVENUE, MAIDA VALE, LONDON W9**

An immaculately presented white stucco period house comprising of 3,404 square feet / 316 sq m located in the heart of Little Venice. The property was subject to a major renovation in 2013 and boasts expansive open plan living spaces as well as five double bedrooms (three en-suite). Further benefits include working fireplaces, air conditioning throughout and a south/west facing patio garden. Randolph Avenue is located a stone's throw from the shops and amenities of Clifton Road as well as Warwick Avenue Underground Station (Bakerloo Line) and The Regents' Canal.

#### **ACCOMMODATION AND AMENITIES:**

LARGE RECEPTION ROOM, KITCHEN, DINING ROOM, TV ROOM, OFFICE, PLANT ROOM, GUEST WC, PRINCIPAL BEDROOM WITH ENSUITE BATHROOM, BALCONY, 2 FURTHER BEDROOMS WITH ENSUITE BATHROOMS, 2 FURTHER BEDROOMS, ONE SHOWER ROOM, PATIO GARDEN, AIR CONDITIONING, WORKING FIREPLACES.