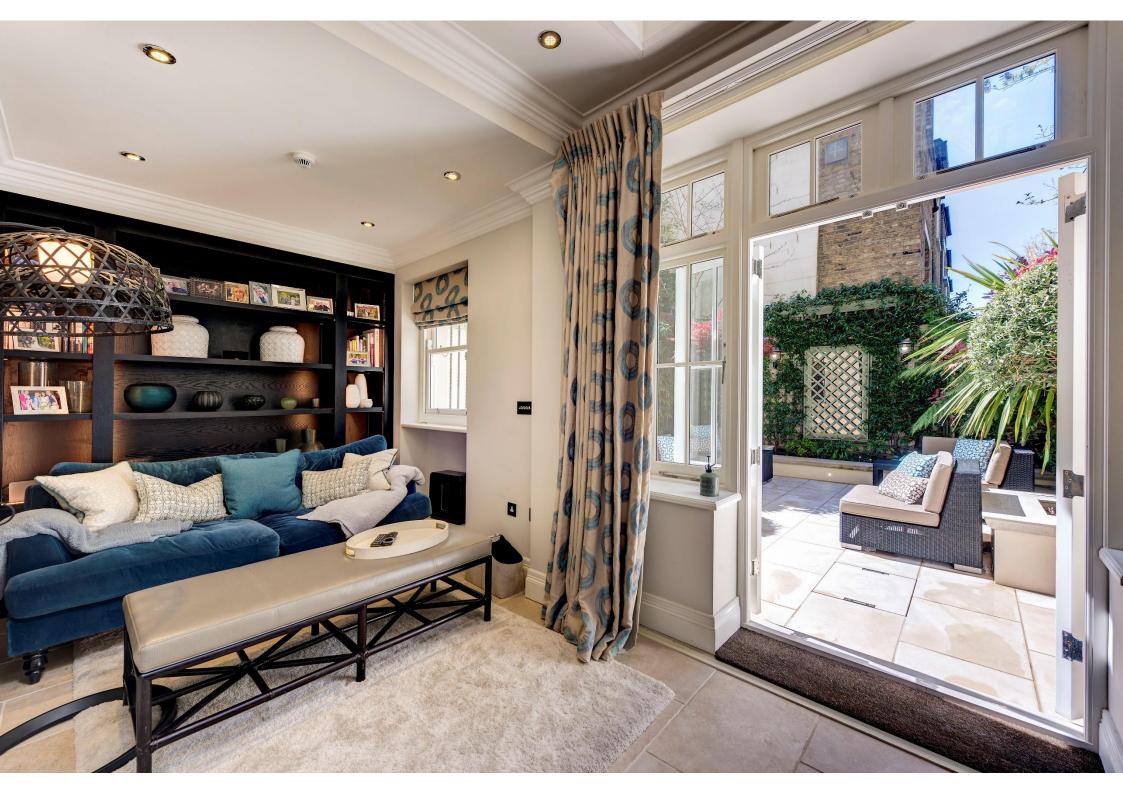

## **RANDOLPH AVENUE, MAIDA VALE, LONDON W9**

An immaculately presented white stucco period house comprising of 3,404 square feet / 316 sq m located in the heart of Little Venice. The property was subject to a major renovation in 2013 and boasts expansive open plan living spaces as well as five double bedrooms (three en-suite). Further benefits include working fireplaces, air conditioning throughout and a south/west facing patio garden. Randolph Avenue is located a stone's throw from the shops and amenities of Clifton Road as well as Warwick Avenue Underground Station (Bakerloo Line) and The Regents' Canal.

#### **ACCOMMODATION AND AMENITIES:**

LARGE RECEPTION ROOM, KITCHEN, DINING ROOM, TV ROOM, OFFICE, PLANT ROOM, GUEST WC, PRINCIPAL BEDROOM WITH ENSUITE BATHROOM, BALCONY, 2 FURTHER BEDROOMS WITH ENSUITE BATHROOMS, 2 FURTHER BEDROOMS, ONE SHOWER ROOM, PATIO GARDEN, AIR CONDITIONING, WORKING FIREPLACES.