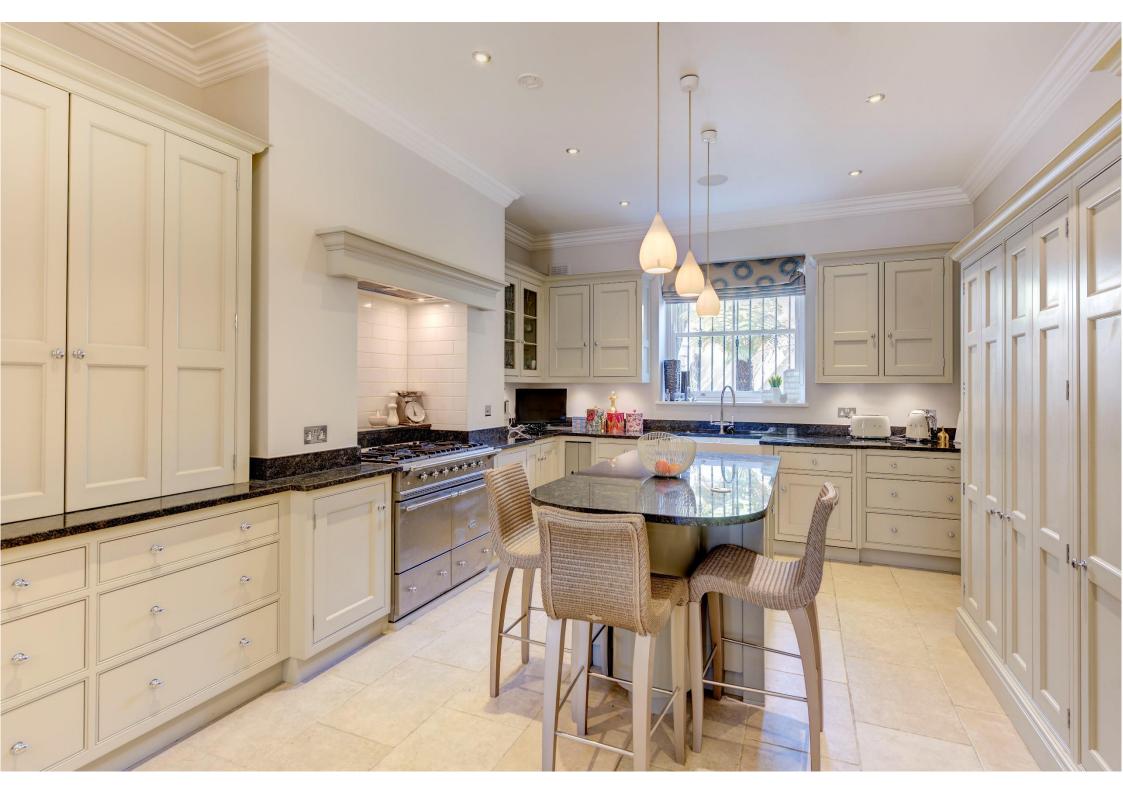

## **RANDOLPH AVENUE, MAIDA VALE, LONDON W9**

An immaculately presented white stucco period house comprising of 3,404 square feet / 316 sq m located in the heart of Little Venice. The property was subject to a major renovation in 2013 and boasts expansive open plan living spaces as well as five double bedrooms (three en-suite). Further benefits include working fireplaces, air conditioning throughout and a south/west facing patio garden. Randolph Avenue is located a stone's throw from the shops and amenities of Clifton Road as well as Warwick Avenue Underground Station (Bakerloo Line) and The Regents' Canal.

#### **ACCOMMODATION AND AMENITIES:**

LARGE RECEPTION ROOM, KITCHEN, DINING ROOM, TV ROOM, OFFICE, PLANT ROOM, GUEST WC, PRINCIPAL BEDROOM WITH ENSUITE BATHROOM, BALCONY, 2 FURTHER BEDROOMS WITH ENSUITE BATHROOMS, 2 FURTHER BEDROOMS, ONE SHOWER ROOM, PATIO GARDEN, AIR CONDITIONING, WORKING FIREPLACES.