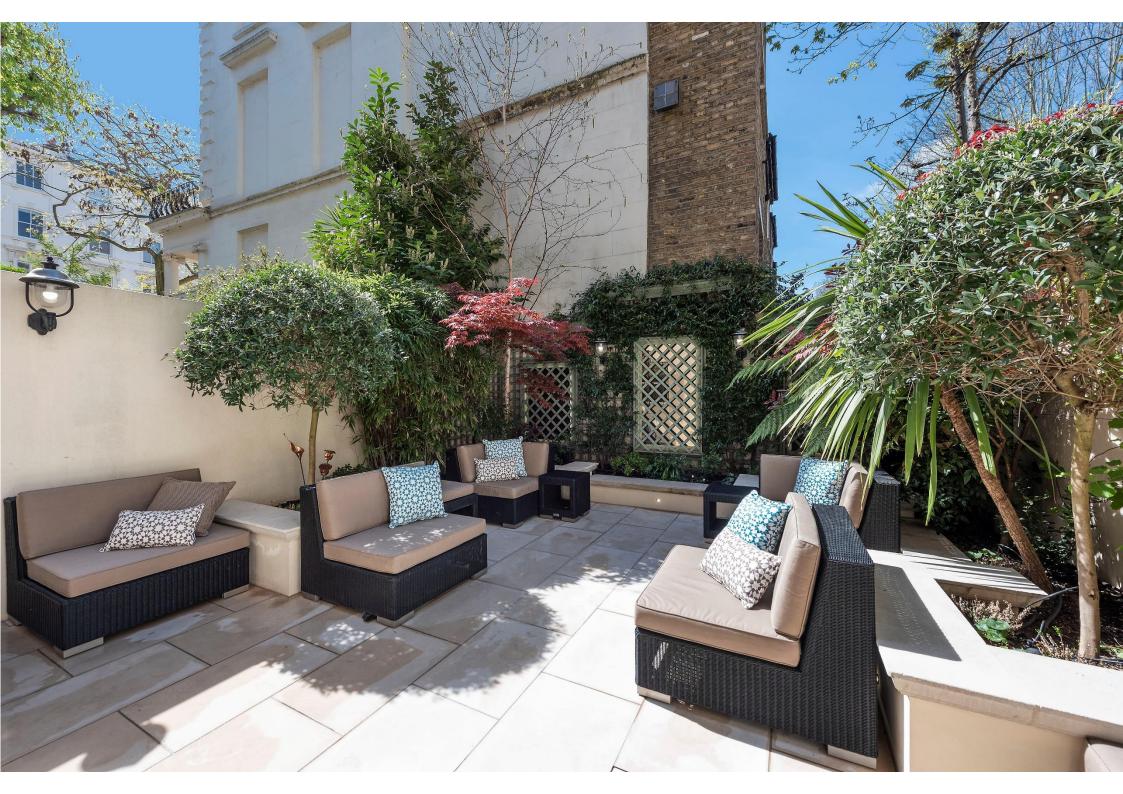

## **RANDOLPH AVENUE, MAIDA VALE, LONDON W9**

An immaculately presented white stucco period house comprising of 3,404 square feet / 316 sq m located in the heart of Little Venice. The property was subject to a major renovation in 2013 and boasts expansive open plan living spaces as well as five double bedrooms (three en-suite). Further benefits include working fireplaces, air conditioning throughout and a south/west facing patio garden. Randolph Avenue is located a stone's throw from the shops and amenities of Clifton Road as well as Warwick Avenue Underground Station (Bakerloo Line) and The Regents' Canal.

#### **ACCOMMODATION AND AMENITIES:**

LARGE RECEPTION ROOM, KITCHEN, DINING ROOM, TV ROOM, OFFICE, PLANT ROOM, GUEST WC, PRINCIPAL BEDROOM WITH ENSUITE BATHROOM, BALCONY, 2 FURTHER BEDROOMS WITH ENSUITE BATHROOMS, 2 FURTHER BEDROOMS, ONE SHOWER ROOM, PATIO GARDEN, AIR CONDITIONING, WORKING FIREPLACES.