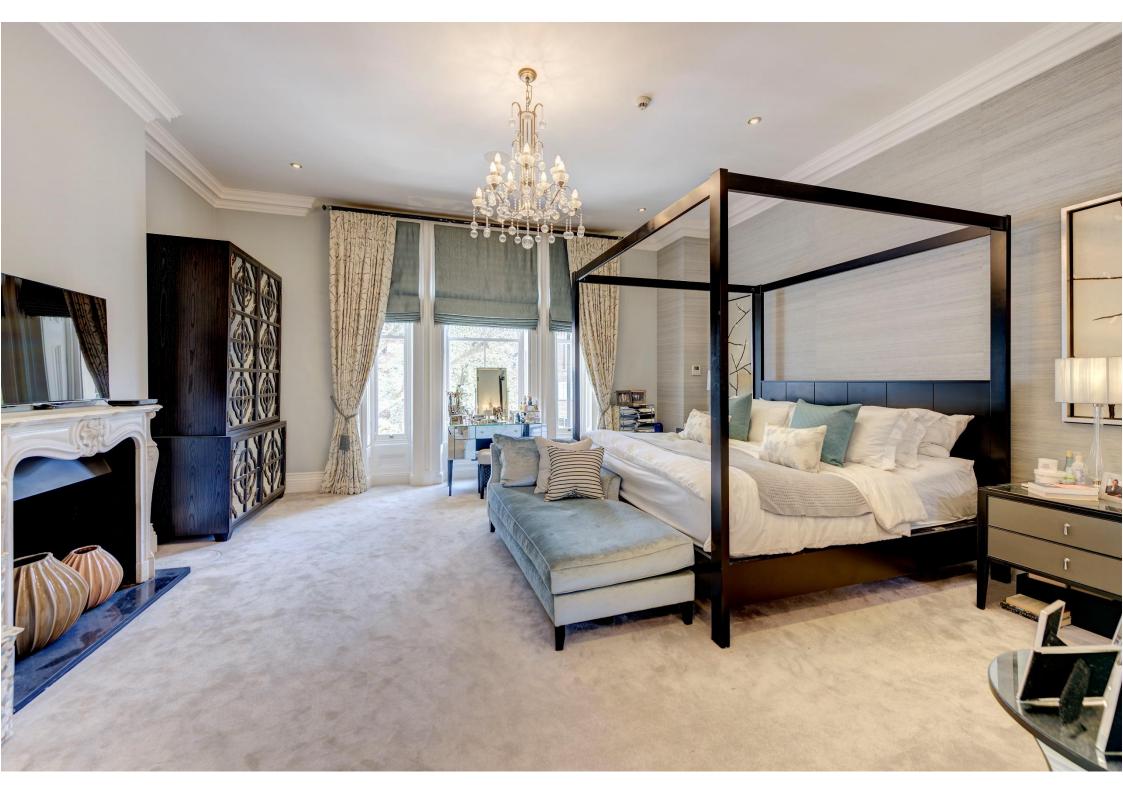

## **RANDOLPH AVENUE, MAIDA VALE, LONDON W9**

An immaculately presented white stucco period house comprising of 3,404 square feet / 316 sq m located in the heart of Little Venice. The property was subject to a major renovation in 2013 and boasts expansive open plan living spaces as well as five double bedrooms (three en-suite). Further benefits include working fireplaces, air conditioning throughout and a south/west facing patio garden. Randolph Avenue is located a stone's throw from the shops and amenities of Clifton Road as well as Warwick Avenue Underground Station (Bakerloo Line) and The Regents' Canal.

#### **ACCOMMODATION AND AMENITIES:**

LARGE RECEPTION ROOM, KITCHEN, DINING ROOM, TV ROOM, OFFICE, PLANT ROOM, GUEST WC, PRINCIPAL BEDROOM WITH ENSUITE BATHROOM, BALCONY, 2 FURTHER BEDROOMS WITH ENSUITE BATHROOMS, 2 FURTHER BEDROOMS, ONE SHOWER ROOM, PATIO GARDEN, AIR CONDITIONING, WORKING FIREPLACES.